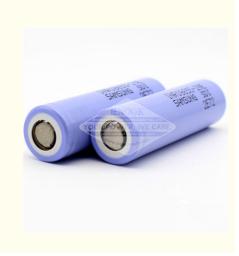

#### Wholesale 18650 29E INR 18650 29E Lithium Ion Battery Cells 3.7v 18650 2900mAh Rechargeable Battery Cell

#### **Product Description:**

The Sony Samsung Panasonic 18650 Battery is a powerful and reliable rechargeable Li-lon battery. It has a model number of 18650 and a nominal capacity of 2900mAh. Its limited charge voltage is 4.2v, making it a powerful and efficient battery for a wide range of applications. The battery is also rechargeable, so it can be used multiple times without needing to be replaced. It is a 3.7v 18650 2900mAh Li-lon rechargeable battery, providing long-lasting power for a range of devices.