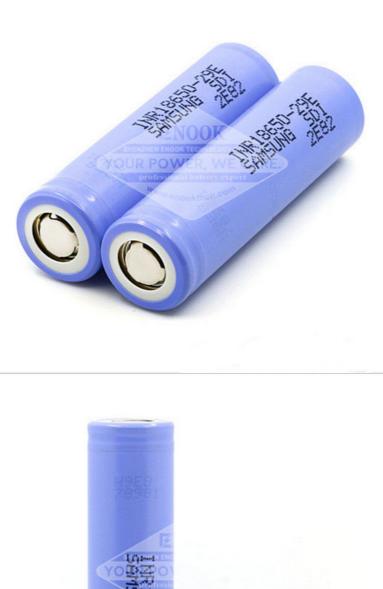

## More Images

#### Wholesale 18650 29E INR 18650 29E Lithium Ion Battery Cells 3.7v 18650 2900mAh Rechargeable Battery Cell