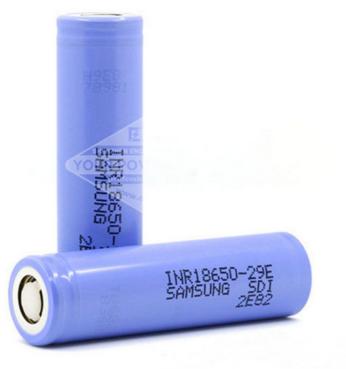

## 29E INR 18650 Rechargeable Battery Cells 2900mAh 3.7 V Lithium Ion Battery

#### **Product Specification**

| Nominal Capacity:      | 2900mAh                |
|------------------------|------------------------|
| Capacity:              | 3.7V                   |
| • Type:                | Li-Ion Battery         |
| Life Cycle:            | 500+cycles             |
| • Model:               | 18650                  |
| • Style:               | Flat Top               |
| Rechargeable:          | Yes                    |
| Limited Charge Voltage | : 4.2v                 |
| Highlight:             | INR 18650 Rechargeable |

#### **Product Description:**

The Sony Samsung Panasonic 18650 Battery is a powerful and reliable rechargeable Li-lon battery. It has a model number of 18650 and a nominal capacity of 2900mAh. Its limited charge voltage is 4.2v, making it a powerful and efficient battery for a wide range of applications. The battery is also rechargeable, so it can be used multiple times without needing to be replaced. It is a 3.7v 18650 2900mAh Li-lon rechargeable battery, providing long-lasting power for a range of devices.