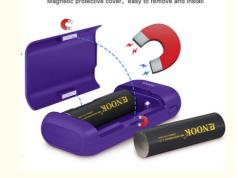

#### Easy to replace the battery

#### **Product Description:**

Enook removable battery box set special charge and discharge manage circuit, and possess multiple security protection Settings, it can - prevent transposition, short circuit, overcharge, overcurrent to damaging batteries, and it can ake charge DC3.6V/3.7V all kinds of li-ion batteries