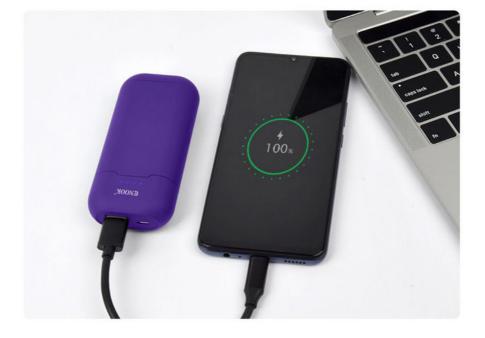

#### Enook 18650 21700 Battery Charger&Power Bank Fast Charging Type-C INPUT And Output

#### **Product Description:**

Enook removable battery box set special charge and discharge manage circuit, and possess multiple security protection Settings, it can - prevent transposition, short circuit, overcharge, overcurrent to damaging batteries, and it can ake charge DC3.6V/3.7V all kinds of li-ion batteries