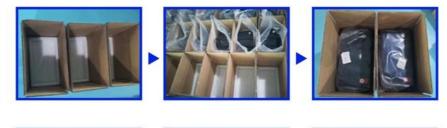

#### Packing and Shipping:

Packaging and Shipping

Enook battery charger will be packaged in a box with bubble wrap. It will be shipped via UPS, FedEx, or USPS.

# PACKAGING

Mh.

PACKAGING