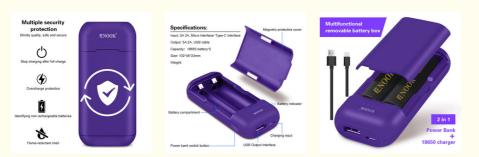

## **Product Specification**

| Brand Name:                    | Enook                                                                                                                    |
|--------------------------------|--------------------------------------------------------------------------------------------------------------------------|
| Port:                          | 1 X USB, TYPE-C                                                                                                          |
| • Usage:                       | Mobile Phone                                                                                                             |
| Input Voltage And<br>Current:  | 5V/2A                                                                                                                    |
| Output Voltage And<br>Current: | 5V/2A                                                                                                                    |
| Input:                         | 5A 2A,Micro Interface/Type-C Interface                                                                                   |
| Output:                        | 5A 2A, USB Cable                                                                                                         |
| Capacity:                      | 18650 Battery*2                                                                                                          |
| • Size:                        | 102*48*22mm                                                                                                              |
| • Highlight:                   | Lithium Ion Battery Charger Type C,<br>Fast Charging Lithium Ion Battery Charger,<br>Fast Charging 21700 Battery Charger |

#### **Product Description:**

Enook removable battery box set special charge and discharge manage circuit, and possess multiple security protection Settings, it can - prevent transposition, short circuit, overcharge, overcurrent to damaging batteries, and it can ake charge DC3.6V/3.7V all kinds of li-ion batteries