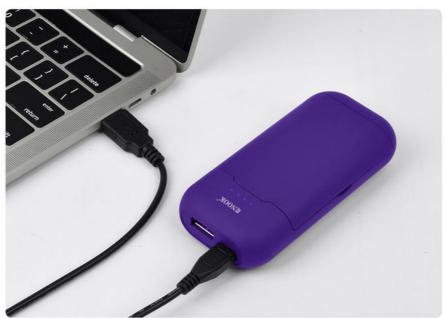

## **Product Specification**

| Brand Name:                    | Enook                                                                                                                    |
|--------------------------------|--------------------------------------------------------------------------------------------------------------------------|
| Port:                          | 1 X USB, TYPE-C                                                                                                          |
| • Usage:                       | Mobile Phone                                                                                                             |
| Input Voltage And<br>Current:  | 5V/2A                                                                                                                    |
| Output Voltage And<br>Current: | 5V/2A                                                                                                                    |
| Input:                         | 5A 2A,Micro Interface/Type-C Interface                                                                                   |
| Output:                        | 5A 2A, USB Cable                                                                                                         |
| Capacity:                      | 18650 Battery*2                                                                                                          |
| • Size:                        | 102*48*22mm                                                                                                              |
| • Highlight:                   | Lithium Ion Battery Charger Type C,<br>Fast Charging Lithium Ion Battery Charger,<br>Fast Charging 21700 Battery Charger |