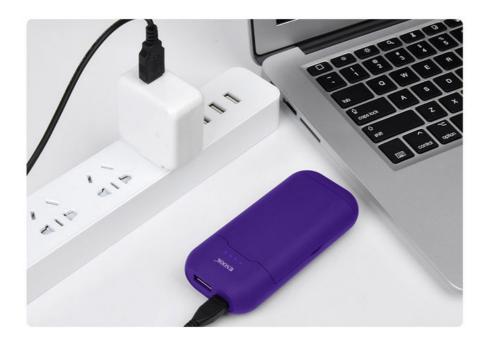

hort circuit, overcharge, overcurrent to damaging batteries, and it can ake charge DC3.6V/3.7V all kinds of li-ion batteries

1. Do not put this product in high temperature places;

2. Do not disassemble the charger, to avoid the charger in the electronic components by strong vibration, percussion; 3. Please keep the charger in a dry environment, the charger hav attention to ventilation.

3., Please keep the charger in a dry environment, the charger pay attention to ventilation;
4. This charger is specially used for indoor charging. The working temperature is 0 DEG C to 35 DEG C, the storage temperature is 0 DEG C to 40 DEG C, the operating humidity is 35% - 95%, the storage humidity is 45% - 85%, the detection temperature is 25 DEG C + 10, and the atmospheric pressure is 70 - 106Mpa







#### Support and Services:

Enook Battery Charger Technical Support and Service

Enook offers a full range of technical support and service for our battery chargers. Our knowledgeable technical staff is available to help with installation, troubleshooting, and maintenance.

We provide free phone support and online chat support to help with your technical needs. Our online support also includes detailed documentation, how-to guides, and video tutorials.

If you need assistance with repairs or replacement of your Enook battery charger, our authorized service centers offer fast and reliable service. We also have a wide selection of spare parts and accessories available for purchase.

# **Company Introduction**

# **Company Introduction**

ShenZhen Enook Technology Co., Ltd company is profes