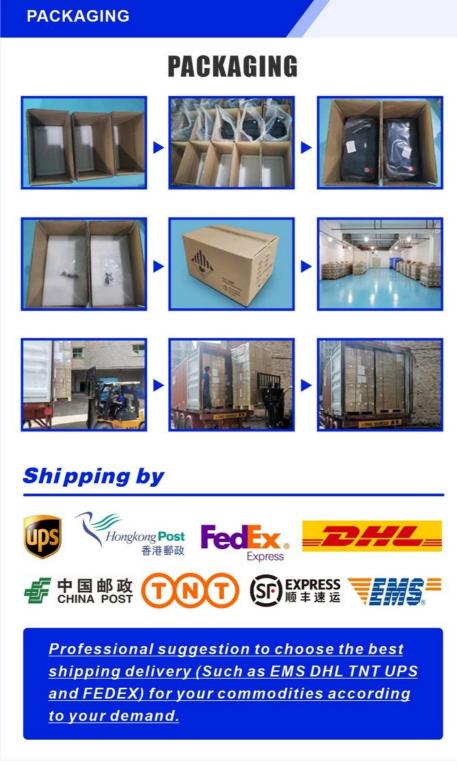

#### **Packing and Shipping:**

Packaging and Shipping

21700 batteries must be packaged with extreme care. Each battery must be individually wrapped in an insulated material designed to prevent shorts. The entire package must be placed in a static-resistant bag or box before being shipped. Batteries must never be shipped in bulk or loose without proper packaging.

Batteries should always be shipped via a tracked courier such as FedEx or UPS. The courier should be notified of the battery shipment and the package must be labeled as containing hazardous materials. The package should also be marked with the proper shipping class, such as Class 8, for lithium batteries.