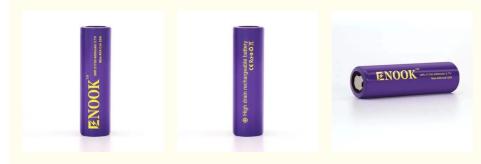

# Rechargeable Lithium Ion Battery Cell 3.7V 4000mAh 21700 For E Bike Scooter

#### **Product Specification**

| Weight:                                          | 50g                                                               |
|--------------------------------------------------|-------------------------------------------------------------------|
| Capacity:                                        | 4000mAh                                                           |
| • Size:                                          | 21*70mm                                                           |
| • Type:                                          | Flat Top                                                          |
| • Warranty:                                      | 1years                                                            |
| Voltage:                                         | 3.7v~ 4.2v                                                        |
| Charging Termperature                            | : 0°C~50°C                                                        |
| <ul> <li>Discharging<br/>Temperature:</li> </ul> | -20°C~75°C                                                        |
| Highlight:                                       | Lithium Ion Battery Cell 21700<br>E Bike Lithium Ion Battery Cell |

Lithium Ion Battery Cell 21700, E Bike Lithium Ion Battery Cell, Rechargeable Battery 3.7 V 4000mah

# Enook Authentic 4000mAh Rechargeable 21700 Lithium Ion Batteries Cell 3.7V 4000mAh Battery E-Bike Scooter Power Tools