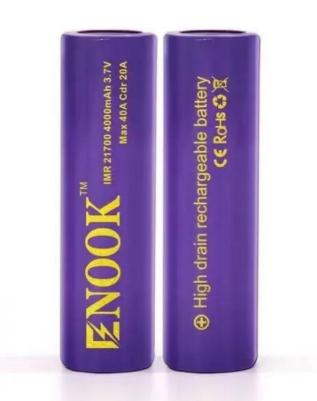

#### **Product Specification**

| Weight:                                          | 50g                                                               |
|--------------------------------------------------|-------------------------------------------------------------------|
| Capacity:                                        | 4000mAh                                                           |
| • Size:                                          | 21*70mm                                                           |
| • Type:                                          | Flat Top                                                          |
| • Warranty:                                      | 1years                                                            |
| Voltage:                                         | 3.7v~ 4.2v                                                        |
| Charging Termperature                            | : 0°C~50°C                                                        |
| <ul> <li>Discharging<br/>Temperature:</li> </ul> | -20°C~75°C                                                        |
| Highlight:                                       | Lithium Ion Battery Cell 21700<br>E Bike Lithium Ion Battery Cell |

| 1. Model                    | 21700      |
|-----------------------------|------------|
| 2. Nominal capacity         | 4000mah    |
| 3. Nominal voltage          | 3.7V       |
| 4. Туре                     | Li-Mn      |
| 5. Style                    | Flat top   |
| 6. Rechargeable             | Yes        |
| 7. Discharging current      | 40A        |
| 8. Full charge voltage      | 4.2V       |
| 9. Charging termperature    | 0°C~50°C   |
| 10. Discharging temperature | -20°C~75°C |
| 11. Weight                  | 50g        |