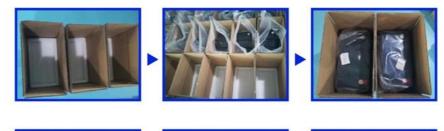

#### **Packing and Shipping:**

Packaging and Shipping

21700 batteries must be packaged with extreme care. Each battery must be individually wrapped in an insulated material designed to prevent shorts. The entire package must be placed in a static-resistant bag or box before being shipped. Batteries must never be shipped in bulk or loose without proper packaging.

Batteries should always be shipped via a tracked courier such as FedEx or UPS. The courier should be notified of the battery shipment and the package must be labeled as containing hazardous materials. The package should also be marked with the proper shipping class, such as Class 8, for lithium batteries.