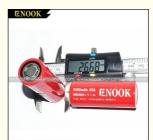

#### **Product Specification**

| Weight:                | 100g          |
|------------------------|---------------|
| Capacity:              | 5500mAh       |
| • Size:                | 26.68*65.18mm |
| • Type:                | Flat Top      |
| Warranty:              | 1years        |
| Voltage:               | 3.7v~ 4.2v    |
| Charging Termperature: | 0°C~50°C      |
|                        |               |

#### Specifications:

- 1. Brand: IMREN
- 2. Weight: 100g
- 3. Capacity: 5500mAh
- 4. Length : 65.18mm
- 5. Diameter: 26.68mm
- 6. Voltage: 3.7V
- 7. Excellent high-current discharge performance
- 8. Model: 26650
- 9. Material: Li-ion
- 10. Discharge rate: 65A