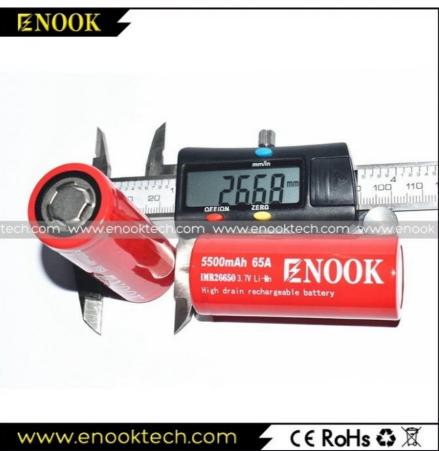

#### **Product Specification**

| Weight:                | 100g          |
|------------------------|---------------|
| Capacity:              | 5500mAh       |
| • Size:                | 26.68*65.18mm |
| • Type:                | Flat Top      |
| Warranty:              | 1years        |
| Voltage:               | 3.7v~ 4.2v    |
| Charging Termperature: | 0°C~50°C      |
|                        |               |

#### Specifications:

- 1. Brand: IMREN
- 2. Weight: 100g
- 3. Capacity: 5500mAh
- 4. Length : 65.18mm
- 5. Diameter: 26.68mm
- 6. Voltage: 3.7V
- 7. Excellent high-current discharge performance
- 8. Model: 26650
- 9. Material: Li-ion
- 10. Discharge rate: 65A