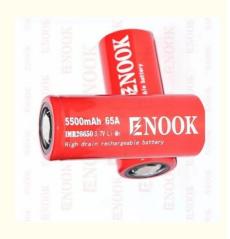

#### **Product Specification**

| Weight:                | 100g          |
|------------------------|---------------|
| Capacity:              | 5500mAh       |
| • Size:                | 26.68*65.18mm |
| • Type:                | Flat Top      |
| Warranty:              | 1years        |
| Voltage:               | 3.7v~ 4.2v    |
| Charging Termperature: | 0°C~50°C      |
|                        |               |

#### Specifications:

- 1. Brand: IMREN
- 2. Weight: 100g
- 3. Capacity: 5500mAh
- 4. Length : 65.18mm
- 5. Diameter: 26.68mm
- 6. Voltage: 3.7V
- 7. Excellent high-current discharge performance
- 8. Model: 26650
- 9. Material: Li-ion
- 10. Discharge rate: 65A