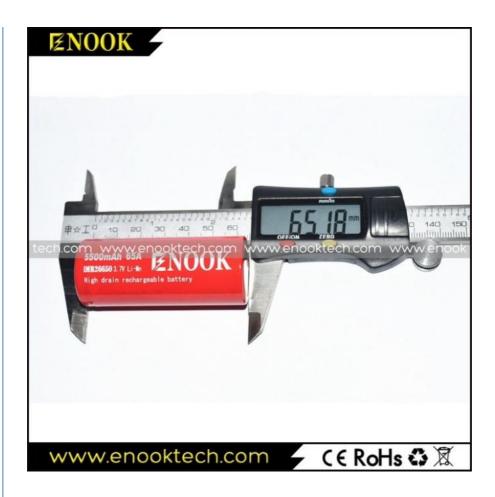

#### **Product Specification**

| Weight:                | 100g          |
|------------------------|---------------|
| Capacity:              | 5500mAh       |
| • Size:                | 26.68*65.18mm |
| • Type:                | Flat Top      |
| Warranty:              | 1years        |
| Voltage:               | 3.7v~ 4.2v    |
| Charging Termperature: | 0°C~50°C      |
|                        |               |

#### Specifications:

- 1. Brand: IMREN
- 2. Weight: 100g
- 3. Capacity: 5500mAh
- 4. Length : 65.18mm
- 5. Diameter: 26.68mm
- 6. Voltage: 3.7V
- 7. Excellent high-current discharge performance
- 8. Model: 26650
- 9. Material: Li-ion
- 10. Discharge rate: 65A