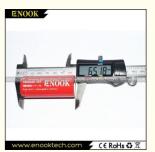

#### **Product Specification**

| Weight:                | 100g          |
|------------------------|---------------|
| Capacity:              | 5500mAh       |
| • Size:                | 26.68*65.18mm |
| • Type:                | Flat Top      |
| Warranty:              | 1years        |
| Voltage:               | 3.7v~ 4.2v    |
| Charging Termperature: | 0°C~50°C      |
|                        |               |

#### Specifications:

- 1. Brand: IMREN
- 2. Weight: 100g
- 3. Capacity: 5500mAh
- 4. Length : 65.18mm
- 5. Diameter: 26.68mm
- 6. Voltage: 3.7V
- 7. Excellent high-current discharge performance
- 8. Model: 26650
- 9. Material: Li-ion
- 10. Discharge rate: 65A