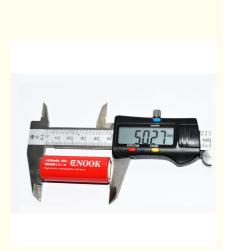

## **Product Specification**

| Weight:                                          | 45g                                                                |
|--------------------------------------------------|--------------------------------------------------------------------|
| Capacity:                                        | 1200mAh                                                            |
| • Size:                                          | 18.31*50mm                                                         |
| • Type:                                          | Flat Top                                                           |
| Warranty:                                        | 1years                                                             |
| Voltage:                                         | 3.7v~ 4.2v                                                         |
| Charging Termperature:                           | : 0°C~50°C                                                         |
| <ul> <li>Discharging<br/>Temperature:</li> </ul> | -20°C~75°C                                                         |
| Highlight:                                       | 1200mAh Lithium Ion Battery Cell,<br>20A Lithium Ion Battery Cell. |

| 1. Model                    | 18500      |
|-----------------------------|------------|
| 2. Nominal capacity         | 1200mAh    |
| 3. Nominal voltage          | 3.7V       |
| 4. Type                     | Li-Mn      |
| 5. Style                    | Flat top   |
| 6. Rechargeable             | Yes        |
| 7. Discharging current      | 20A        |
| 8. Full charge voltage      | 4.2V       |
| 9. Charging termperature    | 0°C~50°C   |
| 10. Discharging temperature | -20°C~75°C |
| 11. Weight                  | 45g        |