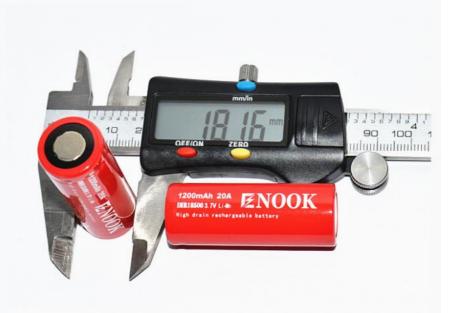

## **Product Specification**

| Weight:                                          | 45g                                                                |
|--------------------------------------------------|--------------------------------------------------------------------|
| Capacity:                                        | 1200mAh                                                            |
| • Size:                                          | 18.31*50mm                                                         |
| • Type:                                          | Flat Top                                                           |
| Warranty:                                        | 1years                                                             |
| Voltage:                                         | 3.7v~ 4.2v                                                         |
| Charging Termperature:                           | : 0°C~50°C                                                         |
| <ul> <li>Discharging<br/>Temperature:</li> </ul> | -20°C~75°C                                                         |
| Highlight:                                       | 1200mAh Lithium Ion Battery Cell,<br>20A Lithium Ion Battery Cell. |

| 1. Model                    | 18500      |
|-----------------------------|------------|
| 2. Nominal capacity         | 1200mAh    |
| 3. Nominal voltage          | 3.7V       |
| 4. Type                     | Li-Mn      |
| 5. Style                    | Flat top   |
| 6. Rechargeable             | Yes        |
| 7. Discharging current      | 20A        |
| 8. Full charge voltage      | 4.2V       |
| 9. Charging termperature    | 0°C~50°C   |
| 10. Discharging temperature | -20°C~75°C |
| 11. Weight                  | 45g        |