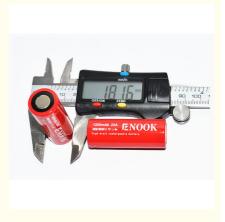

## **Product Specification**

| Weight:                                          | 45g                                                                |
|--------------------------------------------------|--------------------------------------------------------------------|
| Capacity:                                        | 1200mAh                                                            |
| • Size:                                          | 18.31*50mm                                                         |
| • Type:                                          | Flat Top                                                           |
| Warranty:                                        | 1years                                                             |
| Voltage:                                         | 3.7v~ 4.2v                                                         |
| Charging Termperature:                           | : 0°C~50°C                                                         |
| <ul> <li>Discharging<br/>Temperature:</li> </ul> | -20°C~75°C                                                         |
| Highlight:                                       | 1200mAh Lithium Ion Battery Cell,<br>20A Lithium Ion Battery Cell. |

| 1. Model                    | 18500      |
|-----------------------------|------------|
| 2. Nominal capacity         | 1200mAh    |
| 3. Nominal voltage          | 3.7V       |
| 4. Type                     | Li-Mn      |
| 5. Style                    | Flat top   |
| 6. Rechargeable             | Yes        |
| 7. Discharging current      | 20A        |
| 8. Full charge voltage      | 4.2V       |
| 9. Charging termperature    | 0°C~50°C   |
| 10. Discharging temperature | -20°C~75°C |
| 11. Weight                  | 45g        |