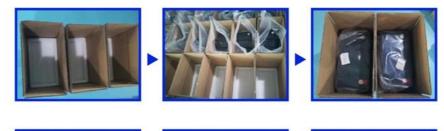

#### **Packing and Shipping:**

Packaging and Shipping

18650 batteries must be packaged with extreme care. Each battery must be individually wrapped in an insulated material designed to prevent shorts. The entire package must be placed in a static-resistant bag or box before being shipped. Batteries must never be shipped in bulk or loose without proper packaging.

Batteries should always be shipped via a tracked courier such as FedEx or UPS. The courier should be notified of the battery shipment and the package must be labeled as containing hazardous materials. The package should also be marked with the proper shipping class, such as Class 8, for lithium batteries.