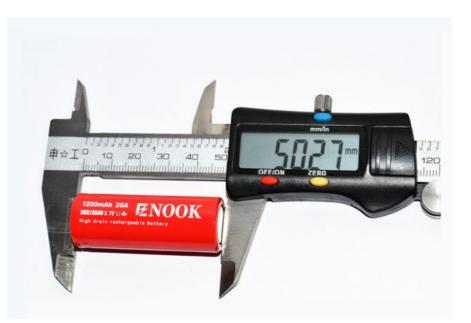

## **Product Specification**

| Weight:                                          | 45g                                                                |
|--------------------------------------------------|--------------------------------------------------------------------|
| Capacity:                                        | 1200mAh                                                            |
| • Size:                                          | 18.31*50mm                                                         |
| • Type:                                          | Flat Top                                                           |
| Warranty:                                        | 1years                                                             |
| Voltage:                                         | 3.7v~ 4.2v                                                         |
| Charging Termperature:                           | : 0°C~50°C                                                         |
| <ul> <li>Discharging<br/>Temperature:</li> </ul> | -20°C~75°C                                                         |
| Highlight:                                       | 1200mAh Lithium Ion Battery Cell,<br>20A Lithium Ion Battery Cell. |

20A Lithium Ion Battery Cell, 3.7V 18500 Rechargeable Li Ion Battery

# Enook 18500 1200mAh 20A 3.7V li ion battery 18500 3.7v battery rechargeable lithium ion battery