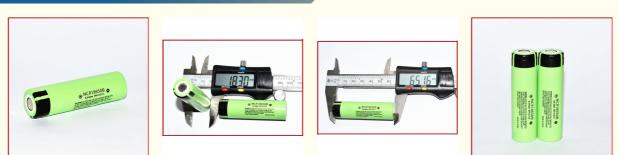

#### **Product Specification**

| Highlight:                                          | NCR18650B Lithium Rechargeable Batt |  |
|-----------------------------------------------------|-------------------------------------|--|
| Discharging     Temperature:                        | -20°C~75°C                          |  |
| <ul> <li>Charging Termperature: 0°C~50°C</li> </ul> |                                     |  |
| Voltage:                                            | 3.7v~ 4.2v                          |  |
| • Warranty:                                         | 1years                              |  |
| • Type:                                             | Flat Top                            |  |
| • Size:                                             | 18.3*65.16mm                        |  |
| Capacity:                                           | 3400mAh                             |  |
| • Weight:                                           | 50g                                 |  |
|                                                     |                                     |  |