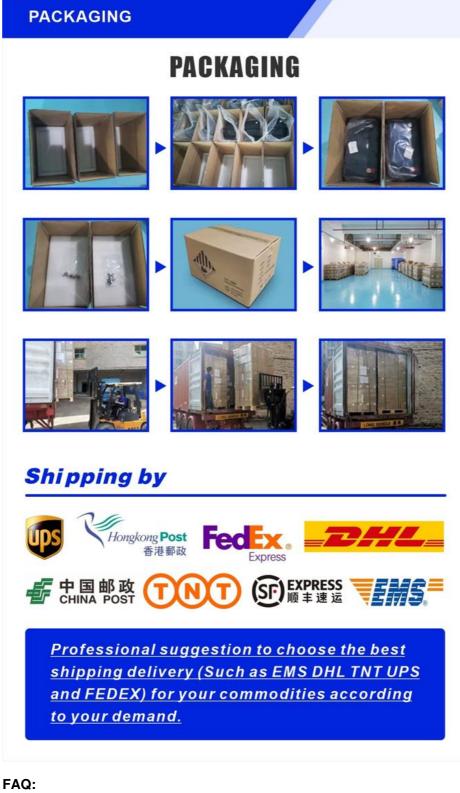

#### **Packing and Shipping:**

Packaging and Shipping

18650 batteries must be packaged with extreme care. Each battery must be individually wrapped in an insulated material designed to prevent shorts. The entire package must be placed in a static-resistant bag or box before being shipped. Batteries must never be shipped in bulk or loose without proper packaging.

Batteries should always be shipped via a tracked courier such as FedEx or UPS. The courier should be notified of the battery shipment and the package must be labeled as containing hazardous materials. The package should also be marked with the proper shipping class, such as Class 8, for lithium batteries.