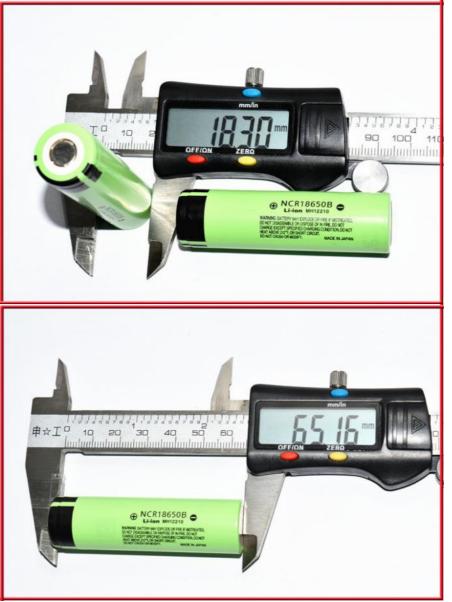

#### **Product Specification**

| Highlight:                                          | NCR18650B Lithium Rechargeable Batt |  |
|-----------------------------------------------------|-------------------------------------|--|
| Discharging     Temperature:                        | -20°C~75°C                          |  |
| <ul> <li>Charging Termperature: 0°C~50°C</li> </ul> |                                     |  |
| Voltage:                                            | 3.7v~ 4.2v                          |  |
| • Warranty:                                         | 1years                              |  |
| • Type:                                             | Flat Top                            |  |
| • Size:                                             | 18.3*65.16mm                        |  |
| Capacity:                                           | 3400mAh                             |  |
| • Weight:                                           | 50g                                 |  |
|                                                     |                                     |  |