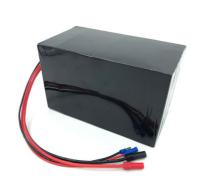

### 72V 40Ah Square Electric Bicycle Lithium Ion Battery Pack For Tricycle Motorcycle

#### **Product Specification**

- Capacity:
- Battery Type:
- Warranty:
- Cycle Life:
- Color:
- Highlight:
- Lifepo4 Battery 2 Years 2000times Black 72V Electric Bicycl
- 72V Electric Bicycle Lithium Ion Battery, 40Ah Electric Bicycle Lithium Ion Battery, 72V Square Battery Pack

#### Factory Square Battery Pack 72V 40Ah Electric Bicycle Lithium Ion Battery For **Tricycle Motorcycle Batteries**

| Product Name      | 72v battery pack 40ah lithium ion battery                                                                                                                                                                                                                                                                                                                                                                             |               |                                                                 |
|-------------------|-----------------------------------------------------------------------------------------------------------------------------------------------------------------------------------------------------------------------------------------------------------------------------------------------------------------------------------------------------------------------------------------------------------------------|---------------|-----------------------------------------------------------------|
| Reference Made by | GB/T18287-2000, UL1642 and IEC61960-1:2000.                                                                                                                                                                                                                                                                                                                                                                           |               |                                                                 |
| Battery Type      | Lithium Iron Phosphate                                                                                                                                                                                                                                                                                                                                                                                                | Material      | lithium                                                         |
| Part No.:         | IFR 3.2V                                                                                                                                                                                                                                                                                                                                                                                                              | Shape         | Flexible                                                        |
| Voltage/Ca        | 60V 72V 45Ah                                                                                                                                                                                                                                                                                                                                                                                                          | Sizes         | Customized                                                      |
| Weight            | Approx. 5.0~40.0kg                                                                                                                                                                                                                                                                                                                                                                                                    | Package       | ABS/Metal Case , Customized is available                        |
| Charge            | Voltage : 14.6V~87.6V                                                                                                                                                                                                                                                                                                                                                                                                 | -Cycle life   | 1500cycle (100%DOD)<br>2000cycle (80%DOD)<br>3000cycle (60%DOD) |
|                   | Current : Customized                                                                                                                                                                                                                                                                                                                                                                                                  |               |                                                                 |
| Discharge         | Cut-off Voltage : 10V~46V                                                                                                                                                                                                                                                                                                                                                                                             |               |                                                                 |
|                   | Current : Customized                                                                                                                                                                                                                                                                                                                                                                                                  |               |                                                                 |
| Warranty2         | year                                                                                                                                                                                                                                                                                                                                                                                                                  | Delivery Time | 7-20 days, depending on stock and quantity.                     |
| Applications      | <ol> <li>Energy Storage: UPS , backup ,power station.</li> <li>EV : Golf trolleys , Electric scooters .</li> <li>Solar System,Wind Energy Storage,Solar/Storage Home System, Solar Street Light.</li> <li>Telecommunications Base Stations.</li> <li>UPS(Uninterrupted Power Supply).</li> <li>General Energy Storage (Such as: Back-up Power, Miner's lamp, portable power supply, digital products etc.)</li> </ol> |               |                                                                 |