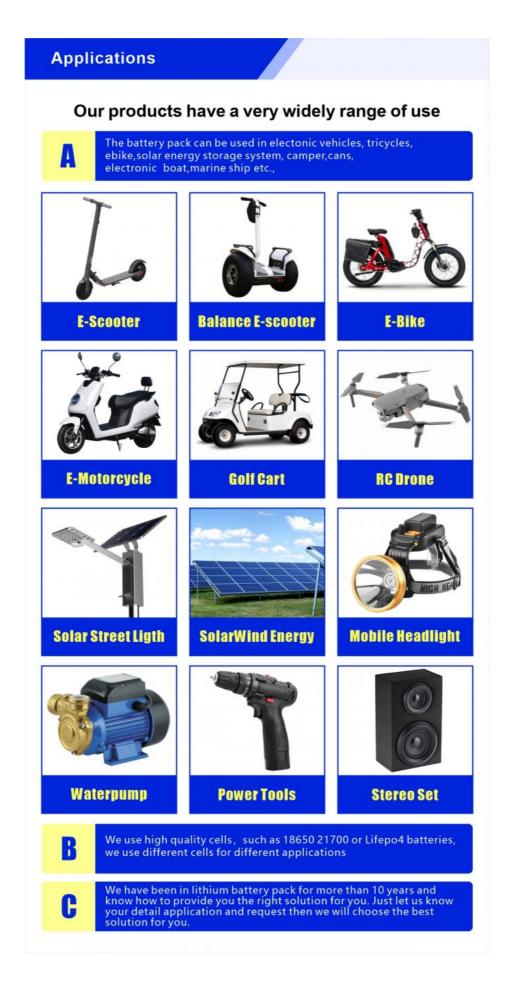

#### Factory Square Battery Pack 72V 40Ah Electric Bicycle Lithium Ion Battery For **Tricycle Motorcycle Batteries**

| Product Name      | 72v battery pack 40ah lithium ion battery                                                                                                                                                                                                                                                                                                                                                                             |               |                                                                 |
|-------------------|-----------------------------------------------------------------------------------------------------------------------------------------------------------------------------------------------------------------------------------------------------------------------------------------------------------------------------------------------------------------------------------------------------------------------|---------------|-----------------------------------------------------------------|
| Reference Made by | GB/T18287-2000, UL1642 and IEC61960-1:2000.                                                                                                                                                                                                                                                                                                                                                                           |               |                                                                 |
| Battery Type      | Lithium Iron Phosphate                                                                                                                                                                                                                                                                                                                                                                                                | Material      | lithium                                                         |
| Part No.:         | IFR 3.2V                                                                                                                                                                                                                                                                                                                                                                                                              | Shape         | Flexible                                                        |
| Voltage/Ca        | 60V 72V 45Ah                                                                                                                                                                                                                                                                                                                                                                                                          | Sizes         | Customized                                                      |
| Weight            | Approx. 5.0~40.0kg                                                                                                                                                                                                                                                                                                                                                                                                    | Package       | ABS/Metal Case , Customized is available                        |
| Charge            | Voltage : 14.6V~87.6V                                                                                                                                                                                                                                                                                                                                                                                                 | -Cycle life   | 1500cycle (100%DOD)<br>2000cycle (80%DOD)<br>3000cycle (60%DOD) |
|                   | Current : Customized                                                                                                                                                                                                                                                                                                                                                                                                  |               |                                                                 |
| Discharge         | Cut-off Voltage : 10V~46V                                                                                                                                                                                                                                                                                                                                                                                             |               |                                                                 |
|                   | Current : Customized                                                                                                                                                                                                                                                                                                                                                                                                  |               |                                                                 |
| Warranty2         | year                                                                                                                                                                                                                                                                                                                                                                                                                  | Delivery Time | 7-20 days, depending on stock and quantity.                     |
| Applications      | <ol> <li>Energy Storage: UPS , backup ,power station.</li> <li>EV : Golf trolleys , Electric scooters .</li> <li>Solar System,Wind Energy Storage,Solar/Storage Home System, Solar Street Light.</li> <li>Telecommunications Base Stations.</li> <li>UPS(Uninterrupted Power Supply).</li> <li>General Energy Storage (Such as: Back-up Power, Miner's lamp, portable power supply, digital products etc.)</li> </ol> |               |                                                                 |

#### Applications:

·Electric boats, such as trolling fishing boat; ·Robots for industries and military;

•Remote data transfer system; •Satellite communication station;

•Un-manned aircrafts; •Power tools, such as drilling, cutting and polishing tools; ·Power supplier for Training systems, such as Torpedo Trainer