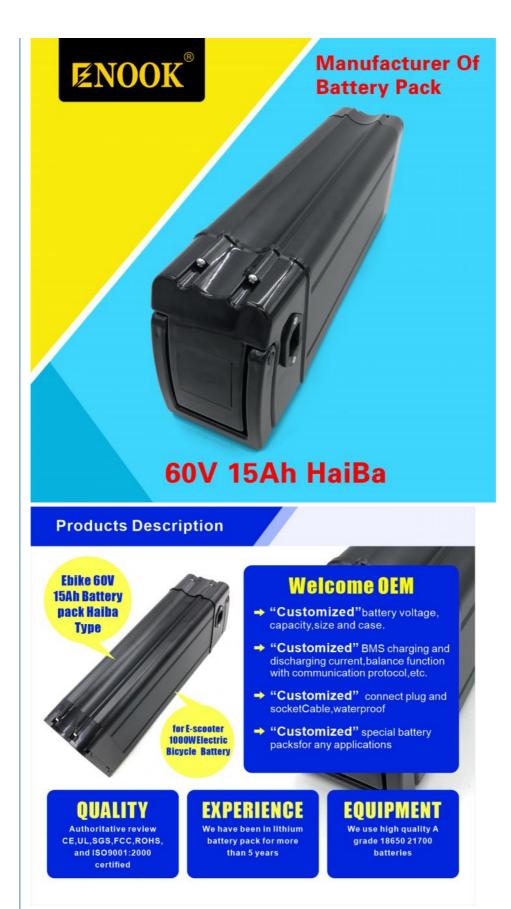

# Enook Haiba Black Type 60V 20Ah Lithium Rechargeable Battery With Customized For Electric bikel 1200w

| Nominal voltage                  | 60v                                                                                         |  |
|----------------------------------|---------------------------------------------------------------------------------------------|--|
| Nominal capacity                 | 20 30Ah                                                                                     |  |
| Material                         | LiFePO4/18650 lithium battery                                                               |  |
| Charging Time                    | 6-7H                                                                                        |  |
| Charge Method                    | CC-CV<br>(constant current and constant voltage)                                            |  |
| Recharge Cycle Life              | Charge:0~45°C,45~85%RH<br>Dis-charge:-20~60°C,45~85%RH                                      |  |
| Working Temperature              | One month:-20~60°C,45~85%RH<br>Three months:-20~45°C,45~85%RH<br>One year:-20~25°C,45~85%RH |  |
| Storage Temperature and Humidity | 23 ± 5°C                                                                                    |  |
| Warranty                         | 12 mouths                                                                                   |  |
| Size                             | customized with PCM                                                                         |  |
| Application field                | Electric Bike, E-bike, e-scooter                                                            |  |
| Cautions                         | Do not disassemble, short circuit of dispose<br>of in fire                                  |  |

| Nominal voltage                  | 60v                                                     |  |
|----------------------------------|---------------------------------------------------------|--|
| Nominal capacity                 | 10Ah                                                    |  |
| Material                         | LiFePO4/18650 lithium battery                           |  |
| Charging Time                    | 6-7H                                                    |  |
| Charge Method                    | CC-CV(constant current and constant voltage)            |  |
| Recharge Cycle Life              | Charge:0~45°C,45~85%RH                                  |  |
|                                  | Dis-charge:-20~60°C,45~85%RH                            |  |
| Working Temperature              | One month:-20~60°C,45~85%RH                             |  |
|                                  | Three months:-20~45°C,45~85%RH                          |  |
|                                  | One year:-20~25°C,45~85%RH                              |  |
| Storage Temperature and Humidity | 23 ± 5°C                                                |  |
| Warranty                         | 12 mouths                                               |  |
| Size                             | Customized with PCM                                     |  |
| Application field                | Electric Bike,E-bike, e-scooter                         |  |
| Cautions                         | Do not disassemble, short circuit of dispose of in fire |  |

#### → We will different cells for different applications. A variety of specifications, a wide range of use, good robustness, reducing after-sales rate, Durable performance is more outstanding. Light weight, easy to charge, more burglar-proof, easy to carry upstairs