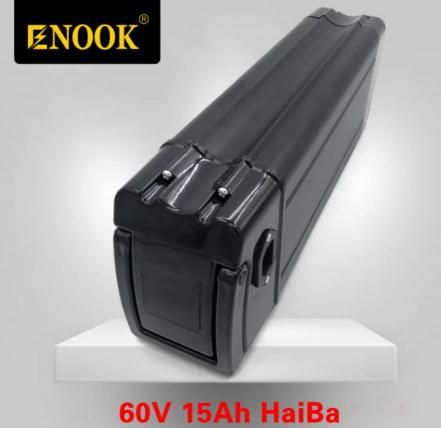

# Enook Haiba Black Type 60V 20Ah Lithium Rechargeable Battery With Customized For Electric bikel 1200w

| Nominal voltage                  | 60v                                                                                         |  |
|----------------------------------|---------------------------------------------------------------------------------------------|--|
| Nominal capacity                 | 20 30Ah                                                                                     |  |
| Material                         | LiFePO4/18650 lithium battery                                                               |  |
| Charging Time                    | 6-7H                                                                                        |  |
| Charge Method                    | CC-CV<br>(constant current and constant voltage)                                            |  |
| Recharge Cycle Life              | Charge:0~45°C,45~85%RH<br>Dis-charge:-20~60°C,45~85%RH                                      |  |
| Working Temperature              | One month:-20~60°C,45~85%RH<br>Three months:-20~45°C,45~85%RH<br>One year:-20~25°C,45~85%RH |  |
| Storage Temperature and Humidity | 23 ± 5°C                                                                                    |  |
| Warranty                         | 12 mouths                                                                                   |  |
| Size                             | customized with PCM                                                                         |  |
| Application field                | Electric Bike, E-bike, e-scooter                                                            |  |
| Cautions                         | Do not disassemble, short circuit of dispose<br>of in fire                                  |  |

| Nominal voltage                  | 60v                                                     |  |
|----------------------------------|---------------------------------------------------------|--|
| Nominal capacity                 | 10Ah                                                    |  |
| Material                         | LiFePO4/18650 lithium battery                           |  |
| Charging Time                    | 6-7H                                                    |  |
| Charge Method                    | CC-CV(constant current and constant voltage)            |  |
| Recharge Cycle Life              | Charge:0~45°C,45~85%RH                                  |  |
|                                  | Dis-charge:-20~60°C,45~85%RH                            |  |
| Working Temperature              | One month:-20~60°C,45~85%RH                             |  |
|                                  | Three months:-20~45°C,45~85%RH                          |  |
|                                  | One year:-20~25°C,45~85%RH                              |  |
| Storage Temperature and Humidity | 23 ± 5°C                                                |  |
| Warranty                         | 12 mouths                                               |  |
| Size                             | Customized with PCM                                     |  |
| Application field                | Electric Bike,E-bike, e-scooter                         |  |
| Cautions                         | Do not disassemble, short circuit of dispose of in fire |  |