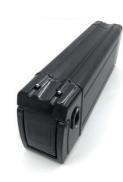

## Black Type Rechargeable E Bike Battery 1200W 60V 20Ah Lithium Battery Customized

#### **Product Specification**

- Nominal Voltage:
- Capacity:
- Application:
- Cycle Life:
- Highlight:

| 60V  |      |
|------|------|
| 20ah | 30ah |

- Electric Vehicles
- 1000times
  - E Bike Battery 1200W, Rechargeable E Bike Battery, 60V 20Ah Lithium Battery