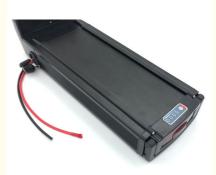

### More Images

## Enook 24V 36V 48V Battery for E Scooter Customized Black Optional Rear Hanger Lithium Battery