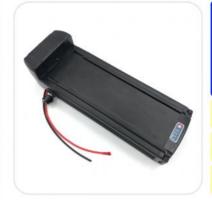

## Enook Rear Hanger E Scooter Lithium Battery 24V 36V 10Ah Customized **Black Optional**

## Enook 24V 36V 48V Battery for E Scooter Customized Black Optional Rear Hanger Lithium Battery

### **Products Description**

**Optional Rear** 

Hanger Battery Electric Bike

**Pack for** 

Ebike