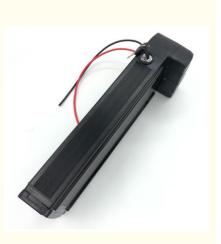

## Enook Rear Hanger E Scooter Lithium Battery 24V 36V 10Ah Customized **Black Optional**

## Enook 24V 36V 48V Battery for E Scooter Customized Black Optional Rear Hanger Lithium Battery