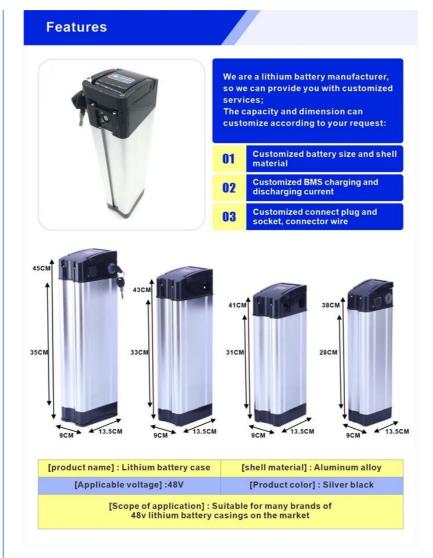

### **Product Specification**

Application: Electric Bike/ Bicycle/ Motorcycle/ Ebike

Color: Black

• Motor: 250w/350w/500w

Battery Type: LiFePO4Estimate Weight: 4kg

Size: CustomizableInstallation: Downtube Frame

Size: With dimensions of 360\*90\*110mm, this battery is compact and can easily fit into the battery compartment of your electric ride. Why Choose E Bike Battery?

The E Bike Battery stands out from other batteries in the market due to its exceptional features and benefits. Here are some reasons why you should choose this battery for your electric ride: