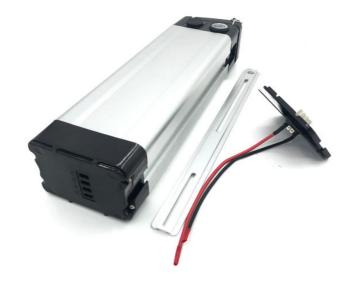

Case

The enook E Bike Battery comes in a durable and weather-resistant Hailong case. This provides an extra layer of protection for the battery and ensures that it can withstand any outdoor conditions.

Inside the box, the battery is placed in a foam insert that provides extra cushioning and protection. We also include a user manual and any necessary accessories to ensure a smooth and easy installation process. Shipping