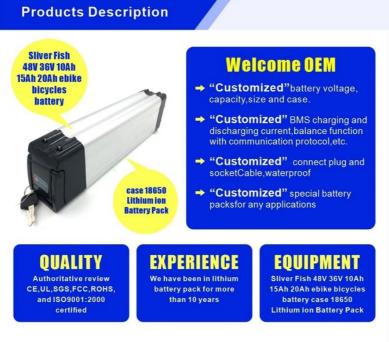

### **Product Description**

### **Product Description:**

E Bike Battery - The Ultimate Power Source for Your Electric Ride

Are you tired of constantly having to recharge your electric bike's battery? Do you want a reliable and long-lasting power source for your electric bike? Look no further, because the E Bike Battery is here to revolutionize your electric riding experience.

#### Product Overview

The E Bike Battery is a high-performance battery designed specifically for electric bikes, bicycles, motorcycles, and ebikes. With its compact size and lightweight design, it is the perfect power source for your electric ride. Made from top-quality materials and advanced technology, this battery offers unmatched performance and durability.

#### Key Features

Estimate Weight: the E Bike Battery is lightweight and easy to handle, making it the perfect choice for your electric ride.

Motor: Available in 250w, 350w, and 500w options, this battery is compatible with a wide range of electric motors, ensuring a smooth and powerful ride.