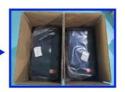

Our E Bike Battery is packaged in a sturdy and durable box, designed specifically to protect the battery during transportation. The box is made from high-quality materials and is carefully sealed to prevent any damage during shipping.

Inside the box, the battery is placed in a foam insert that provides extra cushioning and protection. We also include a user manual and any necessary accessories to ensure a smooth and easy installation process. Shipping