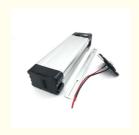

# **Products Display**

The enook E Bike Battery is designed for easy installation on the downtube frame of your bike. This allows for a streamlined and secure fit, ensuring that the battery stays in place even on rough terrain.

Case

The enook E Bike Battery comes in a durable and weather-resistant Hailong case. This provides an extra layer of protection for the battery and ensures that it can withstand any outdoor conditions.