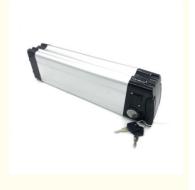

# Enook Factory Sliver Fish 36v 10ah 250w Electric Bike Battery/lithium Ion Battery Pack/ebike Battery

### **Product Specification**

Application: Electric Bike/ Bicycle/ Motorcycle/ Ebike

Color: Black

• Motor: 250w/350w/500w

Battery Type: LiFePO4Estimate Weight: 4kg

Size: CustomizableInstallation: Downtube Frame

Size: With dimensions of 360\*90\*110mm, this battery is compact and can easily fit into the battery compartment of your electric ride. Why Choose E Bike Battery?

The E Bike Battery stands out from other batteries in the market due to its exceptional features and benefits. Here are some reasons why you should choose this battery for your electric ride:

The enook E Bike Battery is designed for easy installation on the downtube frame of your bike. This allows for a streamlined and secure fit, ensuring that the battery stays in place even on rough terrain.

Case

The enook E Bike Battery comes in a durable and weather-resistant Hailong case. This provides an extra layer of protection for the battery and ensures that it can withstand any outdoor conditions.