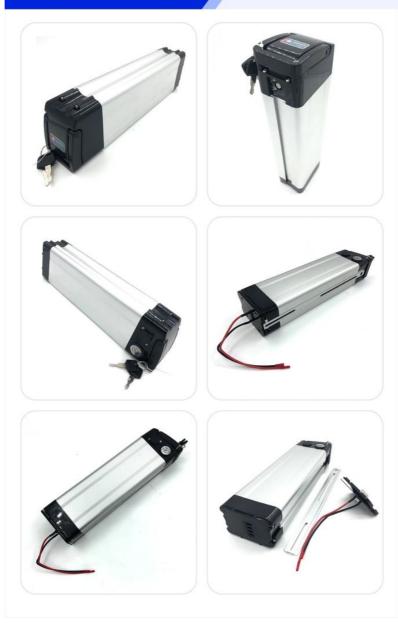

# **Products Display**

### **Product Specification**

Application: Electric Bike/ Bicycle/ Motorcycle/ Ebike

Color: Black

• Motor: 250w/350w/500w

Battery Type: LiFePO4Estimate Weight: 4kg

Size: CustomizableInstallation: Downtube Frame

Size: With dimensions of 360\*90\*110mm, this battery is compact and can easily fit into the battery compartment of your electric ride. Why Choose E Bike Battery?

The E Bike Battery stands out from other batteries in the market due to its exceptional features and benefits. Here are some reasons why you should choose this battery for your electric ride: