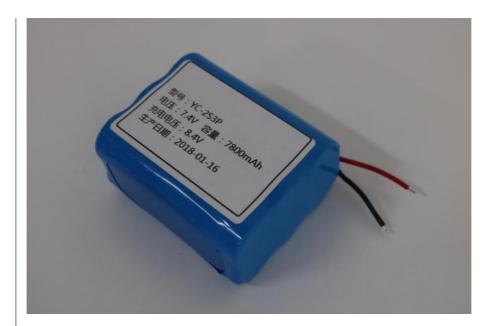

| NO.<br>序号 | Item项目                               |         | Specifications规格要求                                                                                                                                                    |
|-----------|--------------------------------------|---------|-----------------------------------------------------------------------------------------------------------------------------------------------------------------------|
| 4. 1      | Nominal capacity                     | 标称容量    | 7800mAh 0.5C Discharge (0.5C放电)                                                                                                                                       |
|           | Min capacity                         | 最小容量    | 7750mAh 0.5C Discharge (0.5C放电)                                                                                                                                       |
| 4. 2      | Nominalvoltage                       | 标称电压    | 7. 4V                                                                                                                                                                 |
| 4.3       | Charge current                       | 充电电流    | Standard Charge (标准充电流):0.5C                                                                                                                                          |
| 4. 4      | Standard Charging method<br>方法       | 标准充电    | 0.5C CC (constant current) charge to 7.4V,then CV (constant voltage 7.4V)charge till charge current decline to≤0.03C 0.5C CC (恒流) 充电至7.4V,再CV (恒压7.4V) 充电直至充电电流≤0.03C |
| 4.5       | Charging time                        | 充电时间    | Standard Charging (标准充电)<br>Approx2hours 大约2小时                                                                                                                        |
| 4.6       | Max. discharge current<br>电流         | 最大放电    | Constant current1C end voltage5.5V(持续电流: 1C截止电压: 5.5V)                                                                                                                |
| 4. 7      | Standard Discharge Current标准放电<br>电流 |         | Constant current 0.5 C end voltage5.5V (持续电流: 0.5C截止电压: 5.5V)                                                                                                         |
| 4.8       | Discharge cut-off voltage<br>止电压     | 放电截     | 5. 5V                                                                                                                                                                 |
| 4.9       | Charge cut-off Voltage<br>电压         | 充电截止    | 8. 4V                                                                                                                                                                 |
| 4. 10     | Initial Impedance                    | 初始内阻    | ≤65mΩ                                                                                                                                                                 |
| 4. 11     | Weight                               | 重量      | Approx(설립): 90g                                                                                                                                                       |
| 4. 12     | Operating temperature                | 工作温度    | Charging(充电): 0℃~45℃<br>Discharging(放电): -20℃~60℃                                                                                                                     |
| 4. 13     | Storage temperature                  | 储存温度    | 10°C~30°C                                                                                                                                                             |
| 4. 14     | Storage Humidity                     | 储存湿度    | ≤70% RH                                                                                                                                                               |
| 4. 15     | Appearance                           | 外观      | Without scratch, distortion, contamination<br>and leakage (无划痕、变形、污迹、电解液泄<br>露)                                                                                       |
| 4. 16     | Standard environmental cor标准环境       | ndition | Temperature(温度) : 23±5℃<br>Humidity(湿度) : 45-70%RH<br>Atmospheric Pressure(大气压) : 86-106pa                                                                            |