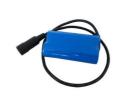

# Enook 2S3P Li Ion Battery Pack 7.4 V 4000mah For E Bike And Electric Tools

### **Product Specification**

• Voltage: 7.4V

Battery Type: Li-ion Batterty
Capacity: 4400MAH
Warranty: 2 Years
Color: Blue

Model: Li-Ion Battery Pack For Electric Bicycle

Standard Charge Current: Constant Current 0.2C
 Cell: Lithium Ion Polymer Battery

### Enook 2S3P Li Ion Battery Pack 7.4 V 4000mah For E Bike And Electric Tools

Name: Battery7.4V-4.4AH Li-ion Battery Pack

Case: oem Charger: 7.4v

Application: electric bike/bicycle/motorcycle/ebike

support customized service for you