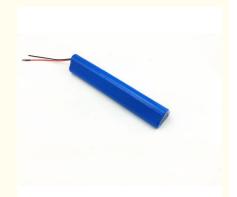

# Enook 2S3P Li Ion Battery Pack 7.4 V 4000mah For E Bike And Electric Tools

### Enook 2S3P Li Ion Battery Pack 7.4 V 4000mah For E Bike And Electric Tools

Name: Battery7.4V-4.4AH Li-ion Battery Pack

Case: oem Charger: 7.4v

Application: electric bike/bicycle/motorcycle/ebike

support customized service for you