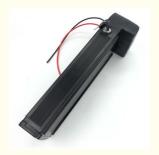

Rear Hanger Electric Bike Battery 36V 10ah Customized

#### **Basic Information**

Place of Origin: ChinaBrand Name: ENOOKCertification: CE

Model Number: Hanger-36V

• Minimum Order Quantity: 2

Price: USD70-100USD/PC

Packaging Details: packed in professional carton

• Delivery Time: 10 working days

Payment Terms: T/T

• Supply Ability: 5000PCS/Month



#### **Product Specification**

• Features: Deep Cycle Battery 48V

· Application: Electric Bike • Battery Type: Lithium Battery Cycle Life: 1000times • Warranty: 2 Years 36V Voltage: 20A Rated Current: . Charging Time: 4-6 Hours • Impedance: ≤150 MΩ Build In BMS • Protection: Outer Case: Aluminum 36V17.5Ah Max Capacity: . Cycle Life: 1000 Cycles

Package: ABS/Metal Case Or OEM

-20 ~60



### More Images



Operating Temperature:







#### Lithium E Bike Battery Optional Rear Hanger Electric Bike Battery 36V 10ah Customized

#### **Product Description**

Specifications of LITHTECH Hot Sale 36V 10Ah/13Ah/15ah/20ah li ion lithium battery packs :

| Nominal Voltage                    | 36V                                                             | Nominal Capacity               | 10Ah/13Ah/15ah/20ah                                             |
|------------------------------------|-----------------------------------------------------------------|--------------------------------|-----------------------------------------------------------------|
| Weight                             | 3.5Kg                                                           | Outer case                     | Aluminum alloy shell