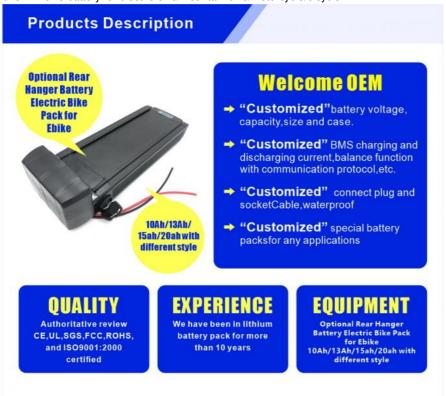

We have been in lithium battery pack for more than 8 years and know how to provide you the right solution for you. Just let us know your detail application and request then we will choose the best solution for you.

- 1. Using high-quality brand and Chinese Grade A cells
- 2. Protection system is all used original chip from Japan and The United States
- 3. Support OEM / ODM Service
- 4. Voltage/Capacity/Dimension could be customized Application:

### **Features**

We are a lithium battery manufacturer, so we can provide you with customized services;

The capacity and dimension can customize according to your request:

| 01 | Customized battery size and shell |
|----|-----------------------------------|
| UI | material                          |

O2 Customized BMS charging and discharging current

Customized connect plug and socket, connector wire

| Nominal Voltage                    | 36V                                                              | Nominal<br>Capacity               | 10Ah/13Ah/15ah/20ah                                          |
|------------------------------------|------------------------------------------------------------------|-----------------------------------|--------------------------------------------------------------|
| Weight                             | 3.5Kg                                                            | Outer case                        | Aluminum alloy shell                                         |
| Chemistry                          | lithium ion                                                      | Cycle Life                        | 1000 times                                                   |
| Dimension                          | 335*150*80mm                                                     | Standard<br>Charge                | Constant Current 0.2C, Constant<br>Voltage 42V 100mA Cut-off |
| Fast Charge                        | Constant Current 0.5CA,<br>Constant Voltage 42V<br>100mA Cut-off | Standard<br>Discharge             | Constant Current 0.2C/End<br>Voltage 30V                     |
| Continuous<br>Discharge<br>Current | 10A optional                                                     | Storage<br>Temperature<br>Range   | Relative humidity:45-75%<br>Pressure: 86-106KPa              |
| Charge<br>Temperature<br>Range     | 0-45℃                                                            | Operation<br>Temperature<br>Range | 0-60℃                                                        |