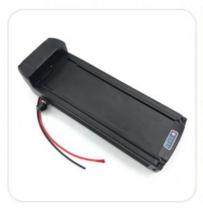

ery pack can be used in electonic vehicles, tricycles, ebike, solar energy storage system, camper, cans, electronic boat, marine ship etc.,

We use high quality cells, 3.7V 2000mah-3500mah 18650 cell, we will different cells for different applications.

We have been in lithium battery pack for more than 8 years and know how to provide you the right solution for you. Just let us know your detail application and request then we will choose the best solution for you.

- 1. Using high-quality brand and Chinese Grade A cells
- 2. Protection system is all used original chip from Japan and The United States
- 3. Support OEM / ODM Service
- 4. Voltage/Capacity/Dimension could be customized Application:

lithium E-bike battery for electric bike/mountain bike/motorcycle/bicycle



### **Features**



We are a lithium battery manufacturer, so we can provide you with customized services;

The capacity and dimension can customize according to your request:

| 01 | Customized battery size and shell |
|----|-----------------------------------|
| UI | material                          |

O2 Customized BMS charging and discharging current

Customized connect plug and socket, connector wire

| Nominal Voltage                    | 36V                                                              | Nominal<br>Capacity               | 10Ah/13Ah/15ah/20ah                                          |
|------------------------------------|------------------------------------------------------------------|-----------------------------------|-------------------------------------------------------------