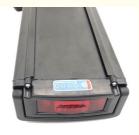

al Rear Hanger Electric Bike Battery 36V 10ah Customized

#### **Basic Information**

Place of Origin: ChinaBrand Name: ENOOKCertification: CE

Model Number: Hanger-36V

• Minimum Order Quantity: 2

Price: USD70-100USD/PC

Packaging Details: packed in professional carton

• Delivery Time: 10 working days

Payment Terms: T/T

• Supply Ability: 5000PCS/Month



#### **Product Specification**

• Features: Deep Cycle Battery 48V

· Application: Electric Bike • Battery Type: Lithium Battery Cycle Life: 1000times • Warranty: 2 Years 36V Voltage: 20A Rated Current: . Charging Time: 4-6 Hours • Impedance: ≤150 MΩ Build In BMS • Protection: Outer Case: Aluminum 36V17.5Ah Max Capacity: . Cycle Life: 1000 Cycles

Package: ABS/Metal Case Or OEM

-20 ~60



### More Images



Operating Temperature:







#### Lithium E Bike Battery Optional Rear Hanger Electric Bike Battery 36V 10ah Customized

#### **Product Description**

Specifications of LITHTECH Hot Sale 36V 10Ah/13Ah/15ah/20ah li ion lithium battery packs :

| Nominal Voltage                    | 36V                                                             | Nominal Capacity               | 10Ah/13Ah/15ah/20ah                                             |
|------------------------------------|-----------------------------------------------------------------|--------------------------------|-----------------------------------------------------------------|
| Weight                             | 3.5Kg                                                           | Outer case                     | Aluminum alloy shell