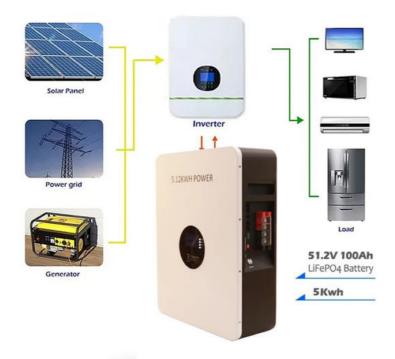

#### **Product Description:**

The Home Energy Storage Battery has a capacity of 51.2V 100Ah and can store a large amount of energy to power your home during power outages or periods of high energy demand. It is also equipped with a communication port that supports CAN, RS232, and RS485 interfaces, making it easy to integrate with your existing power management system.

#### **Applications:**

Thanks to its versatile communication ports, including CAN, RS232, and RS485, the enook Energy Storage Battery can be easily integrated into a wide range of home energy systems, including solar PV systems, wind turbines, and more. This makes it an ideal choice for homes that are looking to reduce their reliance on the grid and move towards a more sustainable, self-sufficient lifestyle. Whether you're looking to power your home during a blackout or simply want to reduce your energy costs and carbon footprint, the enook Energy Storage Battery is the perfect solution. Its compact dimensions, measuring 445\*565\*182mm, make it easy to install in a variety of

### **Residential Energy Storage System**

The intelligent small energy storage system is combined with advanced LiFe-PO4 lithium batteries, hybrid inverters, energy management systems, and photovoltaic module systems, which is suitable for household energy storage, farms, and other applications.