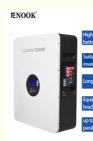

#### **Product Specification**

Anode Material:
 LFP

• Rated Frequenty: 50-60HZ

• Communication Port: CAN,RS232,RS485

• Dimension(L\*W\*H): 445\*565\*182mm

Protection Grade: IP20OEM/ODM: Accepted

• Highlight: 10kw Home Energy Storage Battery,

### 5KWH HOUSEHOLD ENERGY STORAGE BATTERY

#### **Customization:**

Enook Energy Storage Battery Model Number: Energy Storage Battery

Place of Origin: China

Single Battery Power: 5.12kWh

Anode Material: LFP

Dimension (L\*W\*H): 445\*565\*182mm

Protection Grade: IP20 Customization Services: Customizable battery capacity Customizable anode material