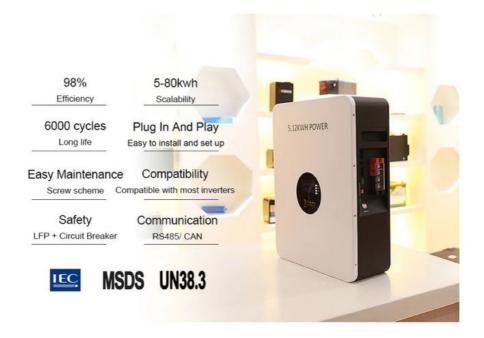

#### Long Life and Safety

Vertical Industry Integration Ensures More Than 6000 Cycles With 80% DoD Safe Lithium Iron Phosphate Battery Cell.

#### Modular Design

Modular Design Gives The End Customers
The Power Of Choice Of Capacity Deliver Up
To 140KW With Single Max Module
(10.24KWh) At 14pcs Parallel Connection.

#### **Compact Size**

High Energy Density Battery, Enabled Sunpal Powerbox Ultra-Compact, Light Weight. Compact Size Makes Sunpal Powerbox Easy To Handle.