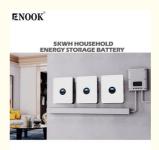

### Lifepo4 Grade A Ifp Cell 48volt Lithium Battery 5kw 10kw 15kwh 20 kwh 30kwh Home Energy Storage Battery

#### **Basic Information**

Place of Origin: ChinaBrand Name: Enook

Model Number: Energy Storage Battery



#### **Product Specification**

Anode Material:
 LFP

• Rated Frequenty: 50-60HZ

• Communication Port: CAN,RS232,RS485

• Dimension(L\*W\*H): 445\*565\*182mm

Protection Grade: IP20OEM/ODM: Accepted

• Highlight: 10kw Home Energy Storage Battery,

15kwh Home Energy Storage Battery, 20 kwh Home Energy Storage Battery



#### More Images









#### **Product Description:**

The Home Energy Storage Battery has a capacity of 51.2V 100Ah and can store a large amount of energy to power your home during power outages or periods of high energy demand. It is also equipped with a communication port that supports CAN, RS232, and RS485 interfaces, making it easy to integrate with your existing power management system.

Whether you are looking for a backup power solution for your home or business, the Home Energy Storage Battery is a great choice. It is designed to deliver reliable performance even in harsh environments and can withstand extreme temperatures and vibrations. Plus, its anode material is LFP (lithium iron phosphate), which ensures that the battery is safe and has a long service life.

The Home Energy Storage Battery is al