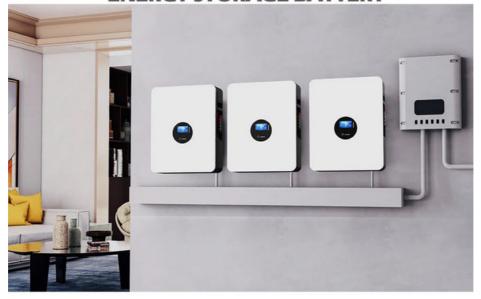

### **ENOOK**°

High efficiency LEP battery cell

Suitable for multiple inverters

Long cycle,Low attenuation

Equipped with a dedicated bracket

up to 16 battery packs in parallel

### **Residential Energy Storage System**

The intelligent small energy storage system is combined with advanced LiFe-PO4 lithium batteries, hybrid inverters, energy management systems, and photovoltaic module systems, which is suitable for household energy storage, farms, and other applications.