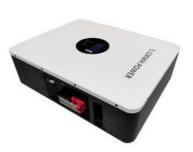

### Lifepo4 Grade A Ifp Cell 48volt Lithium Battery 5kw 10kw 15kwh 20 kwh 30kwh Home Energy Storage Battery

#### **Product Description:**

The Home Energy Storage Battery has a capacity of 51.2V 100Ah and can store a large amount of energy to power your home during power outages or periods of high energy demand. It is also equipped with a communication port that supports CAN, RS232, and RS485 interfaces, making it easy to integrate with your existing power management system.