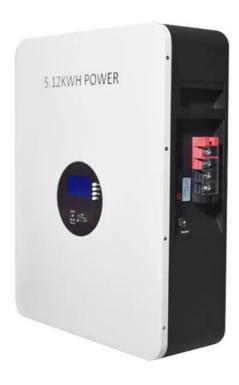

### 5KWH HOUSEHOLD ENERGY STORAGE BATTERY

#### **Customization:**

Enook Energy Storage Battery Model Number: Energy Storage Battery

Place of Origin: China

Single Battery Power: 5.12kWh

Anode Material: LFP

Dimension (L\*W\*H): 445\*565\*182mm

Protection Grade: IP20 Customization Services: Customizable battery capacity Customizable anode material