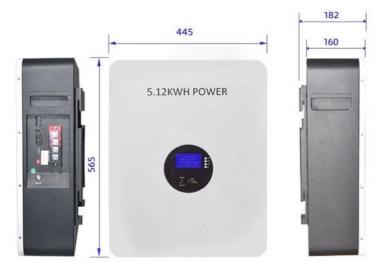

#### **Product Specification**

Anode Material:
 LFP

• Rated Frequenty: 50-60HZ

• Communication Port: CAN,RS232,RS485

• Dimension(L\*W\*H): 445\*565\*182mm

Protection Grade: IP20OEM/ODM: Accepted

• Highlight: 10kw Home Energy Storage Battery,

#### **Applications:**

Thanks to its versatile communication ports, including CAN, RS232, and RS485, the enook Energy Storage Battery can be easily integrated into a wide range of home energy systems, including solar PV systems, wind turbines, and more. This makes it an ideal choice for homes that are looking to reduce their reliance on the grid and move towards a more sustainable, self-sufficient lifestyle. Whether you're looking to power your home during a blackout or simply want to reduce your energy costs and carbon footprint, the enook Energy Storage Battery is the perfect solution. Its compact dimensions, measuring 445\*565\*182mm, make it easy to install in a variety of

#### **Customization:**

Enook Energy Storage Battery Model Number: Energy Storage Battery

Place of Origin: China

Single Battery Power: 5.12kWh

Anode Material: LFP

Dimension (L\*W\*H): 445\*565\*182mm

Protection Grade: IP20 Customization Services: Customizable battery capacity Customizable anode material