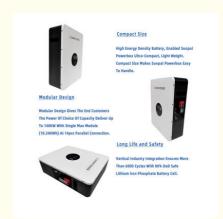

#### Modular Design

Modular Design Gives The End Customers
The Power Of Choice Of Capacity Deliver Up
To 140KW With Single Max Module
(10.24KWh) At 14pcs Parallel Connection.

#### **Compact Size**

High Energy Density Battery, Enabled Sunpal Powerbox Ultra-Compact, Light Weight. Compact Size Makes Sunpal Powerbox Easy To Handle.

#### Long Life and Safety

Vertical Industry Integration Ensures More Than 6000 Cycles With 80% DoD Safe Lithium Iron Phosphate Battery Cell.