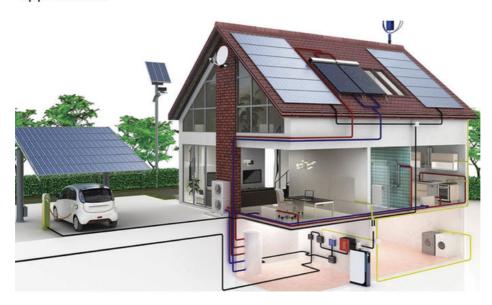

### **Residential Energy Storage System**

The intelligent small energy storage system is combined with advanced LiFe-PO4 lithium batteries, hybrid inverters, energy management systems, and photovoltaic module systems, which is suitable for household energy storage, farms, and other applications.

#### **Applications:**

Thanks to its versatile communication ports, including CAN, RS232, and RS485, the enook Energy Storage Battery can be easily integrated into a wide range of home energy systems, including solar PV systems, wind turbines, and more. This makes it an ideal choice for homes that are looking to reduce their reliance on the grid and move towards a more sustainable, self-sufficient lifestyle. Whether you're looking to power your home during a blackout or simply want to reduce your energy costs and carbon footprint, the enook Energy Storage Battery is the perfect solution. Its compact dimensions, measuring 445\*565\*182mm, make it easy to install in a variety of

Backup power for critical home appliances, such as refrigerators and medical equipment

Off-grid homes and cabins

Electric vehicle charging stations

Overall, the enook Energy Storage Battery is an incredibly versatile and reliable energy storage solution that can help you achieve greater energy independence and sustainability in your home. Contact us today to learn more about how this innovative product can benefit your home and lifestyle.