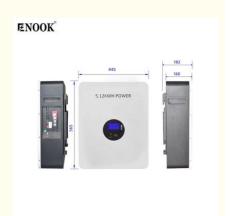

#### **Product Specification**

Anode Material:
 LFP

• Rated Frequenty: 50-60HZ

• Communication Port: CAN,RS232,RS485

• Dimension(L\*W\*H): 445\*565\*182mm

Protection Grade: IP20OEM/ODM: Accepted

• Highlight: 10kw Home Energy Storage Battery,

### 5KWH HOUSEHOLD ENERGY STORAGE BATTERY

#### **Customization:**

Enook Energy Storage Battery Model Number: Energy Storage Battery

Place of Origin: China

Single Battery Power: 5.12kWh

Anode Material: LFP

Dimension (L\*W\*H): 445\*565\*182mm

Protection Grade: IP20 Customization Services: Customizable battery capacity Customizable anode material