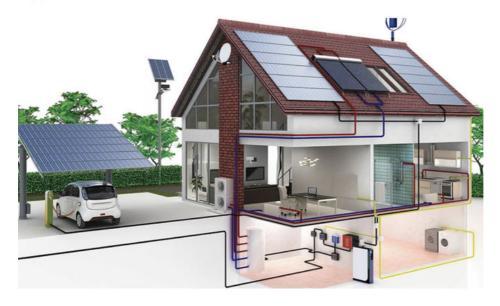

### **Residential Energy Storage System**

The intelligent small energy storage system is combined with advanced LiFe-PO4 lithium batteries, hybrid inverters, energy management systems, and photovoltaic module systems, which is suitable for household energy storage, farms, and other applications.