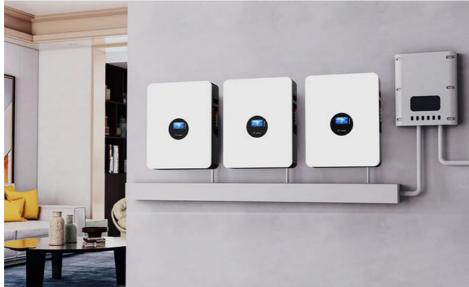

## **ENOOK**

Modular Design

Modular Design Gives The End Customers The Power Of Choice Of Capacity Deliver Up To 140KW With Single Max Module (10.24KWh) At 14pcs Parallel Connection.

### **Residential Energy Storage System**

The intelligent small energy storage system is combined with advanced LiFe-PO4 lithium batteries, hybrid inverters, energy management systems, and photovoltaic module systems, which is suitable for household energy storage, farms, and other applications.