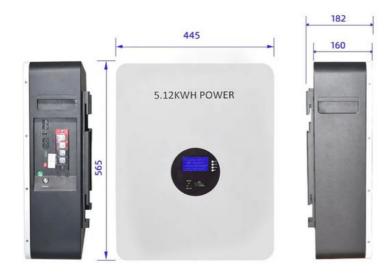

The Energy Storage Battery has a dimension of 445\*565\*182mm, making it compact and easy to install. Whether you need a backup power solution for your home or business, Enook Energy Storage Battery has got you covered. Order now and enjoy reliable and efficient power backup solutions that meet your specific needs.

Product Details:

Brand Name: Enook

Model Number: Energy Storage Battery

Place of Origin: China

Communication Port: CAN, RS232, RS485

Protection grade: IP20

Dimension(L\*W\*H): 445\*565\*182mm