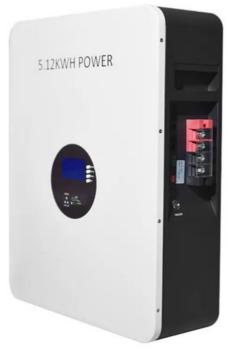

#### Features:

Product Name: Home Energy Storage Battery Brand Name: Enook Warranty: 5 Years OEM/ODM: Accepted Protection grade: IP20 Input battery voltage range: 40-58.4V Battery Type: Lifepo4 battery Capacity: PowerWall 51.2V 100Ah

#### **Technical Parameters:**

| Communication Port          | CAN,RS232,RS485             |
|-----------------------------|-----------------------------|
| Input Battery Voltage Range | 40-58.4V                    |
| Single Battery Power        | 5.12kWh                     |
| Warranty                    | 5 Years                     |
| Place of Origin             | China                       |
| Battery Type                | Lithium Ion, LiFePO4, Other |
| Rated Frequency             | 50-60Hz                     |
| Brand Name                  | Enook                       |
| Cycle Life                  | 6000 Times                  |
| Protection Grade            | IP20                        |

Product Details:

Brand Name: Enook

Model Number: Energy Storage Battery

Place of Origin: China

Communication Port: CAN, RS232, RS485

Protection grade: IP20

Dimension(L\*W\*H): 445\*565\*182mm