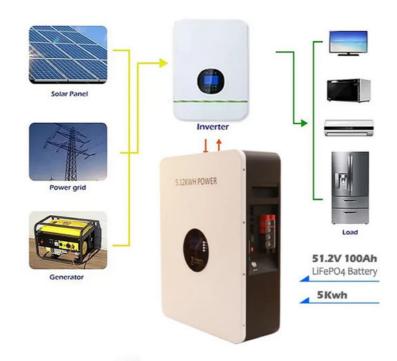

#### **Applications:**

The Enook Energy Storage Battery is ideal for use in various home applications. The battery can be used as a backup power source during power outages, ensuring that the home remains powered up. Additionally, the battery can be used to store excess power generated by solar panels, which can be used at a later time. The battery is compatible with most solar panel systems, making it a perfect

fit for homes that rely on solar power.

The Enook Energy Storage Battery is also suitable for use in off-grid scenarios. The battery is designed to store energy for long periods, ensuring that the home remains powered up even in the absence of a grid connection. This makes it an ideal solution for homes located in remote areas, where grid power is not available.