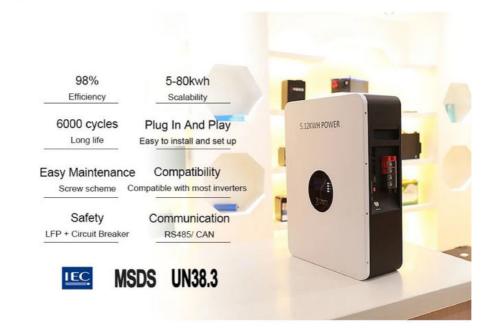

#### **Technical Parameters:**

| Communication Port          | CAN,RS232,RS485             |
|-----------------------------|-----------------------------|
| Input Battery Voltage Range | 40-58.4V                    |
| Single Battery Power        | 5.12kWh                     |
| Warranty                    | 5 Years                     |
| Place of Origin             | China                       |
| Battery Type                | Lithium Ion, LiFePO4, Other |
| Rated Frequency             | 50-60Hz                     |
| Brand Name                  | Enook                       |
| Cycle Life                  | 6000 Times                  |
| Protection Grade            | IP20                        |

#### **Compact Size**

High Energy Density Battery, Enabled Sunpal Powerbox Ultra-Compact, Light Weight. Compact Size Makes Sunpal Powerbox Easy To Handle.

Long Life and Safety

Vertical Industry Integration Ensures More Than 6000 Cycles With 80% DoD Safe Lithium Iron Phosphate Battery Cell.

In addition, we have obtained certificates. MSDS UN38.3MSDS, ROHS, UL.ect. All our products keep selling wellnot onlyaround China, but also in USA, Philippines, Germany, EnglandAustralia, Russia, France and other Europen and Asia countries Fast delivery is one of our advantage, selecting a current products from catalogue, or customized products, 3<sup>~</sup>5 days is the normal time to prepare for the acods. OEM & ODM orders can be