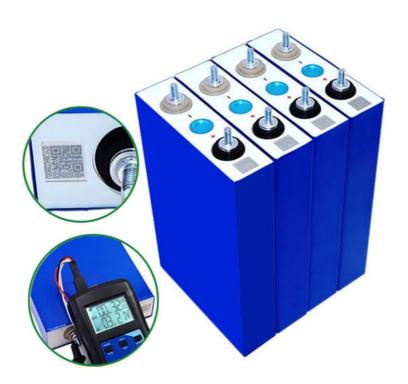

#### **Product Specification**

• Specification: 12.8V150AH

• Cycle Life: Deep Cycle Life 4000 Times, Life Span Is

More Than 10 Years

Battery Size: 560x300x235mm

• Life Cycle: It Is 2000 Times At 85% Dose, 5000 Times

At 65% Dose, And 8000 Times At 40% Dose

• Terminal Type: Anderson Plug

• Charge Voltage: 14.6V±0.2V

• BMS Function: Overcharge, Overdischarge, Overcurrent,

Short Circuit, Etc.

Discharge Cut-off

Voltage:

10V

# **Product View**

L\*H\*W:520\*238\*220mm

Reliable ABS Case Resistance To Heat&Shock

M8 Terminal superb conductivity

Handle Easy to carry or remove