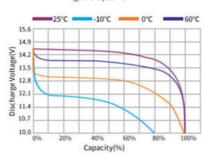

# **Battery Characteristic Curve**

Different Rate Discharge Curve @25°C

Charge Characteristics of capacity-voltage @0.2C&.0.5C,25°C

Different Temperature Discharge Curve @0.5C,25°C

Charge Characteristics of time-voltage @0.2C0.5C,25°C