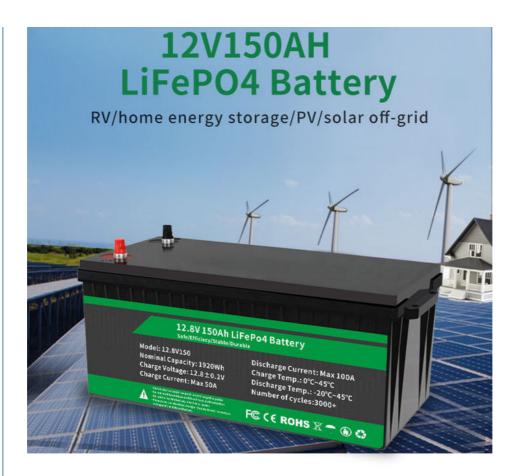

#### **Product Description:**

This battery pack has an impressive energy storage capacity of 1920Wh, making it a reliable power source for long journeys. Its continuous discharge current of 120A allows for a smooth and consistent flow of energy. Whether you need to power your electric vehicle, this battery pack is a perfect fit.

Its versatile compatibility makes it a great choice for various electric devices and vehicles. With its long lifespan and high performance, this battery pack is an excellent investment for anyone seeking reliable and long-lasting energy storage.

#### **Technical Parameters:**

| Product Name:   | 12.8V 150ah Lifepo4 Battery Pack                                                 |
|-----------------|----------------------------------------------------------------------------------|
| Charge Voltage: | 14.6V±0.2V                                                                       |
| OEM/ODM:        | Acceptable                                                                       |
| Energy Storage: | 1920Wh                                                                           |
| Battery Size:   | 560x300x235mm                                                                    |
| BMS Function:   | Overcharge, Overdischarge, Overcurrent, Short Circuit, Etc.                      |
| Life Cycle:     | It Is 2000 Times At 85% Dose, 5000 Times At 65% Dose, And 8000 Times At 40% Dose |
| Peak Current:   | 240A (<3s)                                                                       |
| Cycle Life:     | Deep Cycle Life 4000 Times, Life Span Is More Than 10 Years                      |
| Installation:   | IP65                                                                             |