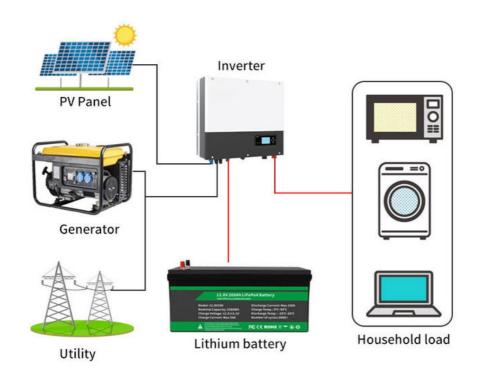

# **Household Energy Storage Usage**

6 batteries can be connected in parallel

**Application Scope** 