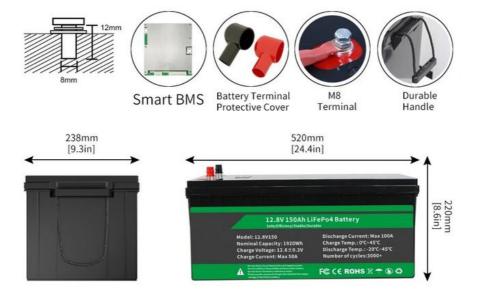

# **Product View**

L\*H\*W:520\*238\*220mm

Reliable ABS Case Resistance To Heat&Shock

M8 Terminal superb conductivity

Handle Easy to carry or remove

#### **Technical Parameters:**

| Product Name:   | 12.8V 150ah Lifepo4 Battery Pack                                                 |
|-----------------|----------------------------------------------------------------------------------|
| Charge Voltage: | 14.6V±0.2V                                                                       |
| OEM/ODM:        | Acceptable                                                                       |
| Energy Storage: | 1920Wh                                                                           |
| Battery Size:   | 560x300x235mm                                                                    |
| BMS Function:   | Overcharge, Overdischarge, Overcurrent, Short Circuit, Etc.                      |
| Life Cycle:     | It Is 2000 Times At 85% Dose, 5000 Times At 65% Dose, And 8000 Times At 40% Dose |
| Peak Current:   | 240A (<3s)                                                                       |
| Cycle Life:     | Deep Cycle Life 4000 Times, Life Span Is More Than 10 Years                      |
| Installation:   | IP65                                                                             |