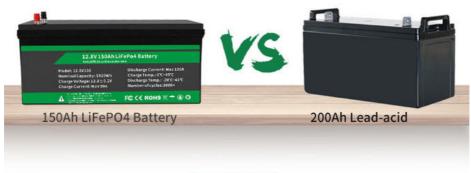

# Comparison

- Reduced 2/3 weight
- Weight
- 3 times the weight

- **⋘** 3000+ Cycle
- Cycle Times
- X 200-500 Cycle

- >10 Years Service Life
- Life cycle
- X 2-3 Years

- Stable and safety
- Function
- Unsafe and easy To explode