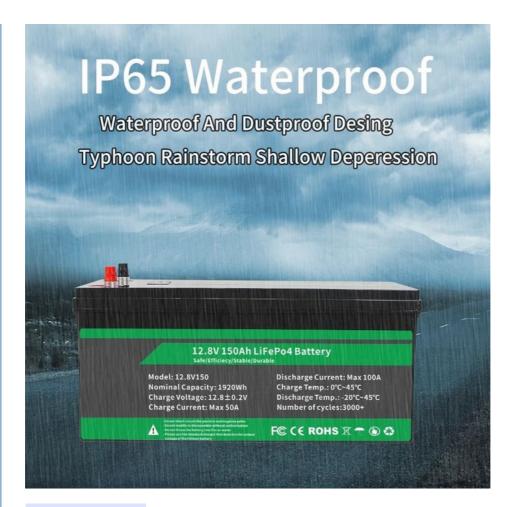

#### **Technical Parameters:**

| Product Name:   | 12.8V 150ah Lifepo4 Battery Pack                                                 |
|-----------------|----------------------------------------------------------------------------------|
| Charge Voltage: | 14.6V±0.2V                                                                       |
| OEM/ODM:        | Acceptable                                                                       |
| Energy Storage: | 1920Wh                                                                           |
| Battery Size:   | 560x300x235mm                                                                    |
| BMS Function:   | Overcharge, Overdischarge, Overcurrent, Short Circuit, Etc.                      |
| Life Cycle:     | It Is 2000 Times At 85% Dose, 5000 Times At 65% Dose, And 8000 Times At 40% Dose |
| Peak Current:   | 240A (<3s)                                                                       |
| Cycle Life:     | Deep Cycle Life 4000 Times, Life Span Is More Than 10 Years                      |
| Installation:   | IP65                                                                             |