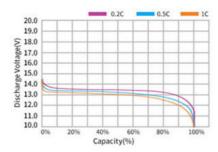

# **Battery Characteristic Curve**

Different Rate Discharge Curve @25°C

Charge Characteristics of capacity-voltage @0.2C&.0.5C,25°C

Different Temperature Discharge Curve @0.5C,25°C

Charge Characteristics of time-voltage @0.2C0.5C,25°C