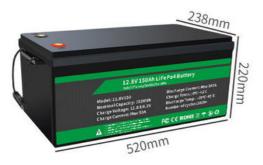

# **Product View**

L\*H\*W:520\*238\*220mm

Reliable ABS Case Resistance To Heat&Shock

M8 Terminal superb conductivity

Handle Easy to carry or remove