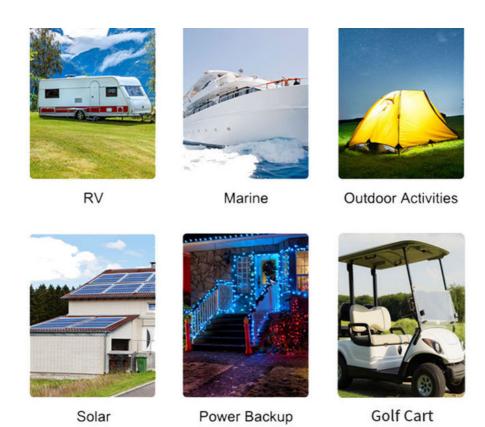

#### **Applications:**

The Enook Battery Pack is ideal for use as a power source for various products. it can power 48v, 60v, and 72v 40ah battery packs. With its high discharge current, it can provide sufficient power to electric bikes for extended periods.

Another application of the Enook Battery Pack is in the marine industry. With a capacity of 150ah, it can power boats and yachts for extended periods. It is also suitable for use in RVs and other camping vehicles.

The Enook Battery Pack is also perfect for use in emergency power backup systems. It can provide emergency power for hospitals, data centers, and other critical facilities. With its high discharge current, it can provide instant power when needed.

In conclusion, the Enook Battery Pack is a versatile product that can be used in various applications. Its high discharge current, capacity, and reliability make it an ideal power source for electric bikes, marine vehicles, RVs, and emergency power backup systems. Payment terms acceptable include TT PAYPAL.