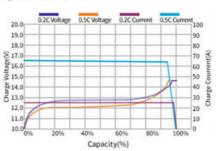

# **Battery Characteristic Curve**

Different Rate Discharge Curve @25°C

Charge Characteristics of capacity-voltage @0.2C&.0.5C,25°C

Different Temperature Discharge Curve @0.5C,25°C

Charge Characteristics of time-voltage @0.2C0.5C,25°C