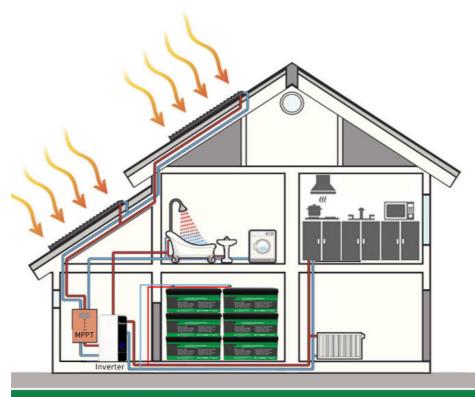

# **Household Energy Storage Usage**

6 batteries can be connected in parallel

**Application Scope** 