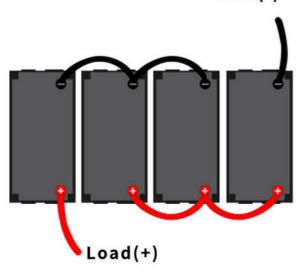

### **Connection In Parallel**

(Maximum of 4 Batteries)

Load(-)

### 12v(12.8V)400Ah Battery System