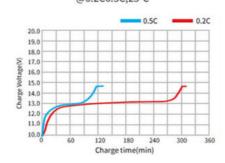

# **Battery Characteristic Curve**

Different Rate Discharge Curve @25°C

Charge Characteristics of capacity-voltage @0.2C&.0.5C,25°C

Different Temperature Discharge Curve @0.5C,25°C

Charge Characteristics of time-voltage @0.2C0.5C,25°C