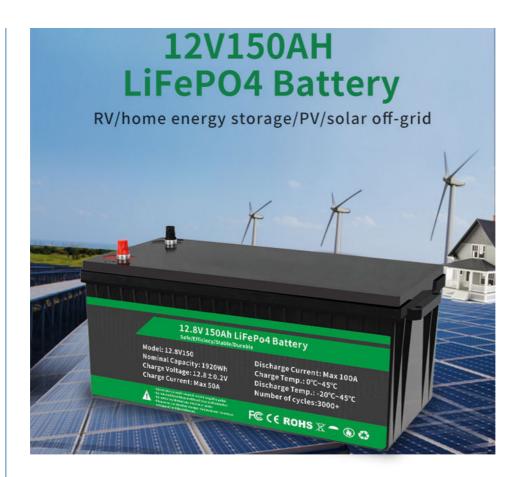

#### **Product Specification**

| • OEM/ODM:                                         | Accepatable                                                   |
|----------------------------------------------------|---------------------------------------------------------------|
| Battery Size:                                      | 560x300x235mm                                                 |
| Energy Storage:                                    | 1920Wh                                                        |
| Product Name:                                      | 12.8V 150ah Lifepo4 Battery Pack                              |
| Installation:                                      | IP65                                                          |
| BMS Function:                                      | Overcharge, Overdischarge, Overcurrent<br>Short Circuit, Etc. |
| <ul> <li>Discharge Cut-off<br/>Voltage:</li> </ul> | 10V                                                           |
| • Terminal Type:                                   | Anderson Plug                                                 |
| Highlight:                                         | 25.6V lipo4 Battery pack,<br>100Ah lipo4 Battery pack,        |

### **Technical Parameters:**

| Product Name:                                | 12.8V 150ah Lifepo4 Battery Pack                                                 |
|----------------------------------------------|----------------------------------------------------------------------------------|
| Lithium Ion Electric Bike Battery Pack Size: | 560x300x235mm                                                                    |
| Battery Management System (BMS):             | Overcharge, Overdischarge, Overcurrent, Short Circuit, Etc.                      |
| Charge Voltage:                              | 14.6V±0.2V                                                                       |
| Discharge Cut-off Voltage:                   | 10V                                                                              |
| Peak Current:                                | 240A (<3s)                                                                       |
| Specification:                               | 12.8V150AH                                                                       |
| Life Cycle:                                  | It Is 2000 Times At 85% Dose, 5000 Times At 65% Dose, And 8000 Times At 40% Dose |
| Terminal Type:                               | Anderson Plug                                                                    |
| OEM/ODM:                                     | Acceptable                                                                       |

## **Application Scope**

RV

Marine

**Outdoor Activities** 

Solar

Golf Cart

**Customization:** 