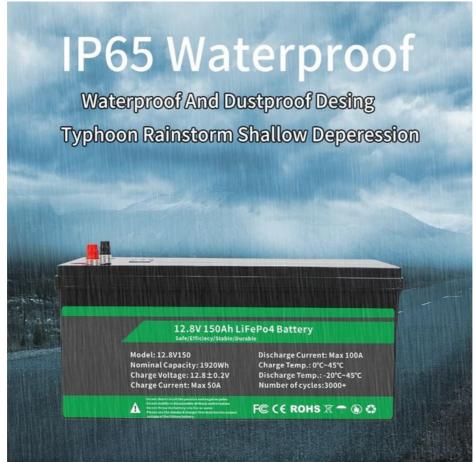

## 12.8V 25.6V 12V 24V 100Ah 200Ah 300Ah 400Ah Lipo4 Battery Pack Solar Camper Marine

#### **Product Specification**

| • OEM/ODM:                                         | Accepatable                                                   |
|----------------------------------------------------|---------------------------------------------------------------|
| Battery Size:                                      | 560x300x235mm                                                 |
| Energy Storage:                                    | 1920Wh                                                        |
| Product Name:                                      | 12.8V 150ah Lifepo4 Battery Pack                              |
| Installation:                                      | IP65                                                          |
| BMS Function:                                      | Overcharge, Overdischarge, Overcurrent<br>Short Circuit, Etc. |
| <ul> <li>Discharge Cut-off<br/>Voltage:</li> </ul> | 10V                                                           |
| • Terminal Type:                                   | Anderson Plug                                                 |
| Highlight:                                         | 25.6V lipo4 Battery pack,<br>100Ah lipo4 Battery pack,        |

### **Technical Parameters:**

| Product Name:                                | 12.8V 150ah Lifepo4 Battery Pack                                                 |
|----------------------------------------------|----------------------------------------------------------------------------------|
| Lithium Ion Electric Bike Battery Pack Size: | 560x300x235mm                                                                    |
| Battery Management System (BMS):             | Overcharge, Overdischarge, Overcurrent, Short Circuit, Etc.                      |
| Charge Voltage:                              | 14.6V±0.2V                                                                       |
| Discharge Cut-off Voltage:                   | 10V                                                                              |
| Peak Current:                                | 240A (<3s)                                                                       |
| Specification:                               | 12.8V150AH                                                                       |
| Life Cycle:                                  | It Is 2000 Times At 85% Dose, 5000 Times At 65% Dose, And 8000 Times At 40% Dose |
| Terminal Type:                               | Anderson Plug                                                                    |
| OEM/ODM:                                     | Acceptable                                                                       |