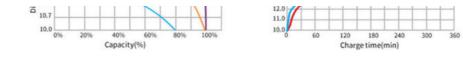

## **Battery Characteristic Curve**

Different Rate Discharge Curve @25°C

Different Temperature Discharge Curve @0.5C,25°C

Charge Characteristics of capacity-voltage @0.2C&.0.5C,25°C

Charge Characteristics of time-voltage @0.2C0.5C,25°C