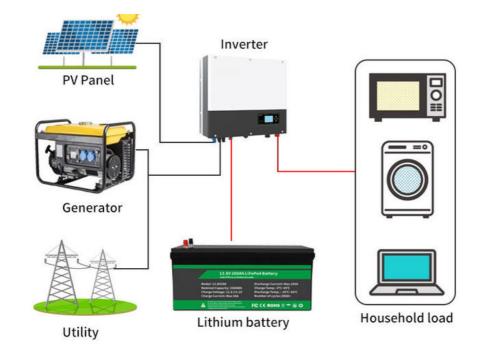

#### **Applications:**

The Enook Battery Pack is a high-capacity battery pack with options for 48v, 60v, and 72v, making it perfect for providing power to electric vehicles. The 40Ah capacity ensures a long-lasting battery life, making it ideal for long-distance travel. The peak current of the Enook Battery Pack is 240A, which is sufficient for most electric vehicles. The battery pack has a battery management system that ensures safety and reliability by preventing overcharge, overdischarge, overcurrent, and short circuit.

The Enook Battery Pack is a perfect fit for lithium-ion electric bike battery pack applications that require high-capacity and long-lasting power. It also has a charge voltage of 14.6V±0.2V, which ensures the battery can be recharged efficiently. The Enook Battery Pack has a life cycle of 2000 times at 85% dose, 5000 times at 65% dose, and 8000 times at 40% dose, making it a cost-effective choice for users. The Enook Battery Pack is an OEM/ODM product, which means it can be customized to meet specific user needs. This product is widely used in different scenarios, including electric vehicle charging stations, electric bike sharing, and more. The Enook Battery Pack is also a suitable choice for outdoor enthusiasts who require a reliable and long-lasting power source.