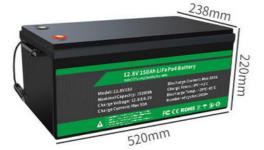

# Dimensions

Product View L\*H\*W:520\*238\*220mm

Reliable ABS Case Resistance To Heat&Shock

M8 Terminal superb conductivity

Handle Easy to carry or remove

### **Technical Parameters:**

| Product Name:                                | 12.8V 150ah Lifepo4 Battery Pack                                                 |
|----------------------------------------------|----------------------------------------------------------------------------------|
| Lithium Ion Electric Bike Battery Pack Size: | 560x300x235mm                                                                    |
| Battery Management System (BMS):             | Overcharge, Overdischarge, Overcurrent, Short Circuit, Etc.                      |
| Charge Voltage:                              | 14.6V±0.2V                                                                       |
| Discharge Cut-off Voltage:                   | 10V                                                                              |
| Peak Current:                                | 240A (<3s)                                                                       |
| Specification:                               | 12.8V150AH                                                                       |
| Life Cycle:                                  | It Is 2000 Times At 85% Dose, 5000 Times At 65% Dose, And 8000 Times At 40% Dose |
| Terminal Type:                               | Anderson Plug                                                                    |
| OEM/ODM:                                     | Acceptable                                                                       |