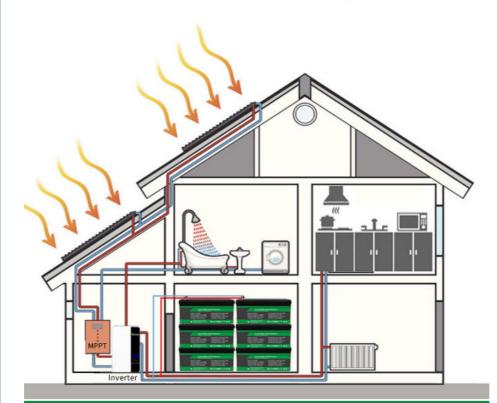

## Household Energy Storage Usage

6 batteries can be connected in parallel

## **Application Scope**

RV

Marine

**Outdoor Activities** 

Solar

Golf Cart

**Customization:** 