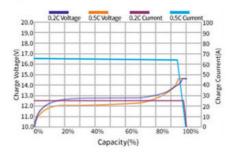

## **Battery Characteristic Curve**

Different Rate Discharge Curve @25°C

Different Temperature Discharge Curve @0.5C,25°C

Charge Characteristics of capacity-voltage @0.2C&.0.5C,25°C

Charge Characteristics of time-voltage @0.2C0.5C,25°C