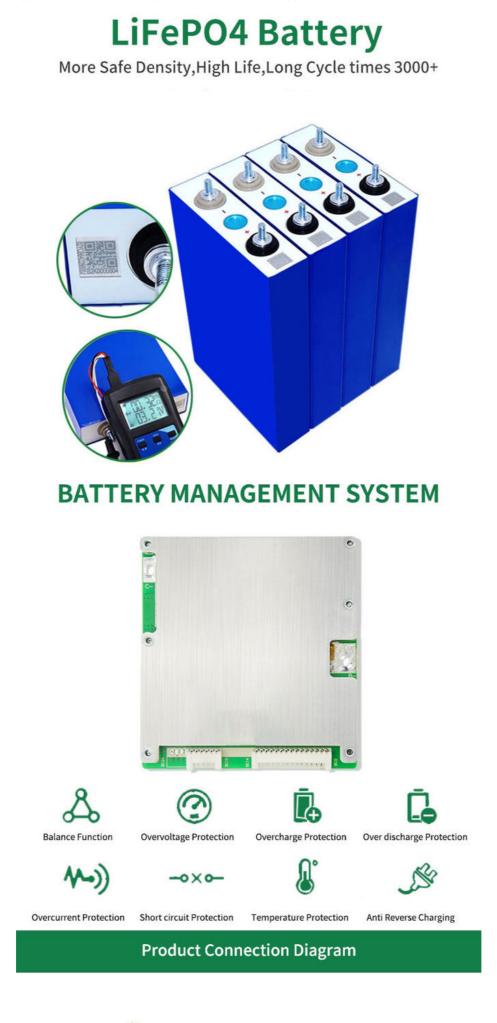

#### **Product Specification**

| • OEM/ODM:                                         | Accepatable                                                   |
|----------------------------------------------------|---------------------------------------------------------------|
| Battery Size:                                      | 560x300x235mm                                                 |
| Energy Storage:                                    | 1920Wh                                                        |
| Product Name:                                      | 12.8V 150ah Lifepo4 Battery Pack                              |
| Installation:                                      | IP65                                                          |
| BMS Function:                                      | Overcharge, Overdischarge, Overcurrent<br>Short Circuit, Etc. |
| <ul> <li>Discharge Cut-off<br/>Voltage:</li> </ul> | 10V                                                           |
| • Terminal Type:                                   | Anderson Plug                                                 |
| Highlight:                                         | 25.6V lipo4 Battery pack,<br>100Ah lipo4 Battery pack,        |

#### Features:

Product Name: 12.8V 150ah Lifepo4 Battery Pack Life cycle: 2000 times at 85% dose, 5000 times at 65% dose, and 8000 times at 40% dose Cycle life: deep cycle life 4000 times, life span is more than 10 years OEM/ODM: Acceptable Installation: IP65

### **Technical Parameters:**

| Product Name:                                | 12.8V 150ah Lifepo4 Battery Pack                                                 |
|----------------------------------------------|----------------------------------------------------------------------------------|
| Lithium Ion Electric Bike Battery Pack Size: | 560x300x235mm                                                                    |
| Battery Management System (BMS):             | Overcharge, Overdischarge, Overcurrent, Short Circuit, Etc.                      |
| Charge Voltage:                              | 14.6V±0.2V                                                                       |
| Discharge Cut-off Voltage:                   | 10V                                                                              |
| Peak Current:                                | 240A (<3s)                                                                       |
| Specification:                               | 12.8V150AH                                                                       |
| Life Cycle:                                  | It Is 2000 Times At 85% Dose, 5000 Times At 65% Dose, And 8000 Times At 40% Dose |
| Terminal Type:                               | Anderson Plug                                                                    |
| OEM/ODM:                                     | Acceptable                                                                       |