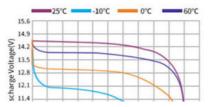

## **Battery Characteristic Curve**

Different Rate Discharge Curve @25°C

Different Temperature Discharge Curve @0.5C,25°C

Charge Characteristics of capacity-voltage @0.2C&.0.5C,25°C

Charge Characteristics of time-voltage @0.2C0.5C,25°C