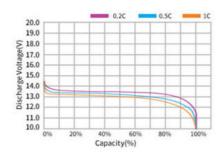

## **Battery Characteristic Curve**

Different Rate Discharge Curve @25°C

Different Temperature Discharge Curve @0.5C,25°C

Charge Characteristics of capacity-voltage @0.2C&.0.5C,25°C

Charge Characteristics of time-voltage @0.2C0.5C,25°C