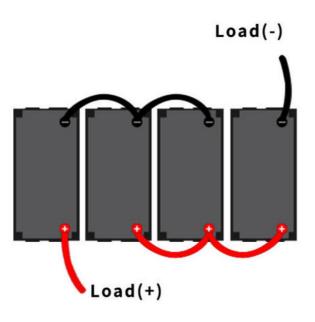

| Function    | Unsafe and easy<br>To explode |

## **Product Details**

## **Connection In Parallel**

(Maximum of 4 Batteries)



### 12v(12.8V)400Ah Battery System

#### Support and Services:

The Lithium Ion Battery Pack is a high-performance and reliable power source designed for various applications such as portable electronics, electric vehicles, and renewable energy systems. Our product technical support team is dedicated to providing assistance to our customers with any questions or concerns regarding the installation, operation, and maintenance of the battery pack. We offer a range of services to our customers, including:

Custom battery pack design and development

Battery management system integration Performance testing and analysis

Warranty and repair services

Our team of experts has extensive knowledge and experience in battery technology and is committed to delivering the highest quality products an