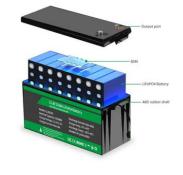

# Dimensions

Product View L\*H\*W:520\*238\*220mm

Reliable ABS Case Resistance To Heat&Shock

M8 Terminal superb conductivity

Handle Easy to carry or remove

#### **Product Specification**

| • OEM/ODM:                                         | Accepatable                                                   |
|----------------------------------------------------|---------------------------------------------------------------|
| Battery Size:                                      | 560x300x235mm                                                 |
| Energy Storage:                                    | 1920Wh                                                        |
| Product Name:                                      | 12.8V 150ah Lifepo4 Battery Pack                              |
| Installation:                                      | IP65                                                          |
| BMS Function:                                      | Overcharge, Overdischarge, Overcurrent<br>Short Circuit, Etc. |
| <ul> <li>Discharge Cut-off<br/>Voltage:</li> </ul> | 10V                                                           |
| • Terminal Type:                                   | Anderson Plug                                                 |
| Highlight:                                         | 25.6V lipo4 Battery pack,<br>100Ah lipo4 Battery pack,        |

### **Technical Parameters:**

| Product Name:                                | 12.8V 150ah Lifepo4 Battery Pack                                                 |
|----------------------------------------------|----------------------------------------------------------------------------------|
| Lithium Ion Electric Bike Battery Pack Size: | 560x300x235mm                                                                    |
| Battery Management System (BMS):             | Overcharge, Overdischarge, Overcurrent, Short Circuit, Etc.                      |
| Charge Voltage:                              | 14.6V±0.2V                                                                       |
| Discharge Cut-off Voltage:                   | 10V                                                                              |
| Peak Current:                                | 240A (<3s)                                                                       |
| Specification:                               | 12.8V150AH                                                                       |
| Life Cycle:                                  | It Is 2000 Times At 85% Dose, 5000 Times At 65% Dose, And 8000 Times At 40% Dose |
| Terminal Type:                               | Anderson Plug                                                                    |
| OEM/ODM:                                     | Acceptable                                                                       |