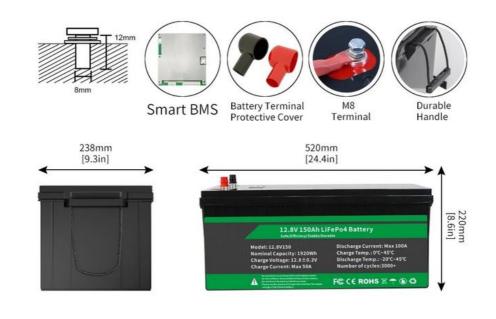

# Dimensions

Product View L\*H\*W:520\*238\*220mm

Reliable ABS Case Resistance To Heat&Shock

M8 Terminal superb conductivity

Handle Easy to carry or remove

### **Technical Parameters:**

| Product Name:                                | 12.8V 150ah Lifepo4 Battery Pack                                                 |
|----------------------------------------------|----------------------------------------------------------------------------------|
| Lithium Ion Electric Bike Battery Pack Size: | 560x300x235mm                                                                    |
| Battery Management System (BMS):             | Overcharge, Overdischarge, Overcurrent, Short Circuit, Etc.                      |
| Charge Voltage:                              | 14.6V±0.2V                                                                       |
| Discharge Cut-off Voltage:                   | 10V                                                                              |
| Peak Current:                                | 240A (<3s)                                                                       |
| Specification:                               | 12.8V150AH                                                                       |
| Life Cycle:                                  | It Is 2000 Times At 85% Dose, 5000 Times At 65% Dose, And 8000 Times At 40% Dose |
| Terminal Type:                               | Anderson Plug                                                                    |
| OEM/ODM:                                     | Acceptable                                                                       |