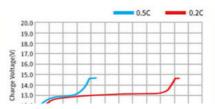

## **Battery Characteristic Curve**

Different Rate Discharge Curve @25°C

Different Temperature Discharge Curve @0.5C,25°C

Charge Characteristics of capacity-voltage @0.2C&.0.5C,25°C

Charge Characteristics of time-voltage @0.2C0.5C,25°C