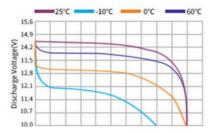

### **Battery Characteristic Curve**

Different Rate Discharge Curve @25°C

Different Temperature Discharge Curve @0.5C,25°C

Charge Characteristics of capacity-voltage @0.2C&.0.5C,25°C

Charge Characteristics of time-voltage @0.2C0.5C,25°C