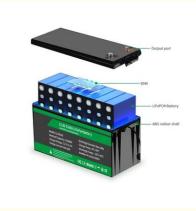

## **BATTERY MANAGEMENT SYSTEM**

### **Product Specification**

| BMS Function:                 | Overcharge, Overdischarge, Overcurrent,<br>Short Circuit, Etc.                      |
|-------------------------------|-------------------------------------------------------------------------------------|
| Product Name:                 | 12.8V 150ah Lifepo4 Battery Pack                                                    |
| Cycle Life:                   | Deep Cycle Life 4000 Times, Life Span Is<br>More Than 10 Years                      |
| Energy Storage:               | 1920Wh                                                                              |
| Discharge Cut-off Voltage:    | 10V                                                                                 |
| Life Cycle:                   | It Is 2000 Times At 85% Dose, 5000 Times<br>At 65% Dose, And 8000 Times At 40% Dose |
| Terminal Type:                | Anderson Plug                                                                       |
| Continuous Discharge Current: | 120A                                                                                |

### Features:

Product Name: 12.8V 150ah Lifepo4 Battery Pack Terminal Type: Anderson Plug Installation: IP65 BMS function: Overcharge, Overdischarge, Overcurrent, Short Circuit, Etc. OEM/ODM: Accepatable Application: Lithium ion battery pack Voltage: 12v 24v 12.8v Capacity: 150ah battery pack