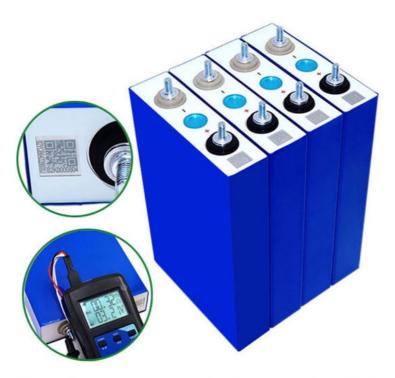

#### **Product Description:**

The battery pack measures 560x300x235mm in size, making it a compact and easy-to-store option for those who need a reliable power source on the go. Whether you are powering an electric bike or other equipment, this battery pack is a great choice. One of the key features of this battery pack is its continuous discharge current of 120A. This means that it can deliver a steady and reliable flow of power to your devices, even under heavy load. Whether you are using it to power an electric bike or other equipment, you can be sure that this battery pack will deliver the power you need.

### Features:

Product Name: 12.8V 150ah Lifepo4 Battery Pack Terminal Type: Anderson Plug Installation: IP65 BMS function: Overcharge, Overdischarge, Overcurrent, Short Circuit, Etc. OEM/ODM: Accepatable Application: Lithium ion battery pack Voltage: 12v 24v 12.8v Capacity: 150ah battery pack