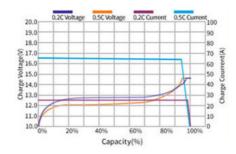

### **Battery Characteristic Curve**

Different Rate Discharge Curve @25°C

Different Temperature Discharge Curve @0.5C,25°C

Charge Characteristics of capacity-voltage @0.2C&.0.5C,25°C

Charge Characteristics of time-voltage @0.2C0.5C,25°C