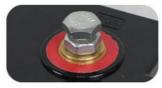

## Dimensions

238mm

Product View L\*H\*W:520\*238\*220mm

Reliable ABS Case Resistance To Heat&Shock

M8 Terminal superb conductivity

Handle Easy to carry or remove

### Features:

Product Name: 12.8V 150ah Lifepo4 Battery Pack Terminal Type: Anderson Plug Installation: IP65 BMS function: Overcharge, Overdischarge, Overcurrent, Short Circuit, Etc. OEM/ODM: Accepatable Application: Lithium ion battery pack Voltage: 12v 24v 12.8v Capacity: 150ah battery pack