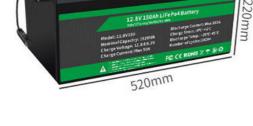

## Dimensions

238mm

Product View L\*H\*W:520\*238\*220mm

Reliable ABS Case Resistance To Heat&Shock

M8 Terminal superb conductivity

Handle Easy to carry or remove

### **Technical Parameters:**

| 12.8V 150ah Lifepo4 Battery Pack                                    |
|---------------------------------------------------------------------|
| 1920Wh                                                              |
| 2000 Times @ 85% Dose, 5000 Times @ 65% Dose, 8000 Times @ 40% Dose |
| 560x300x235mm                                                       |
| 240A (<3s)                                                          |
| 14.6V±0.2V                                                          |
| Deep Cycle Life 4000 Times, Life Span Is More Than 10 Years         |
| IP65                                                                |
| 12.8V150AH                                                          |
| Overcharge, Overdischarge, Overcurrent, Short Circuit, Etc.         |
|                                                                     |