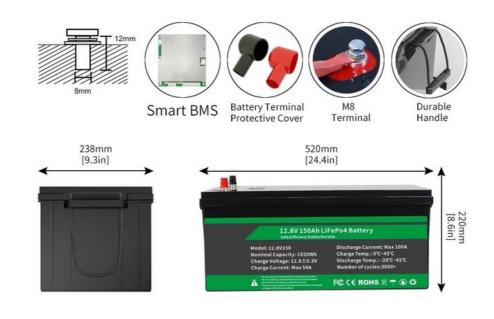

## Dimensions

238mm

Product View L\*H\*W:520\*238\*220mm

Reliable ABS Case Resistance To Heat&Shock

M8 Terminal superb conductivity

Handle Easy to carry or remove

### **Technical Parameters:**

| 12.8V 150ah Lifepo4 Battery Pack                                    |
|---------------------------------------------------------------------|
| 1920Wh                                                              |
| 2000 Times @ 85% Dose, 5000 Times @ 65% Dose, 8000 Times @ 40% Dose |
| 560x300x235mm                                                       |
| 240A (<3s)                                                          |
| 14.6V±0.2V                                                          |
| Deep Cycle Life 4000 Times, Life Span Is More Than 10 Years         |
| IP65                                                                |
| 12.8V150AH                                                          |
| Overcharge, Overdischarge, Overcurrent, Short Circuit, Etc.         |
|                                                                     |