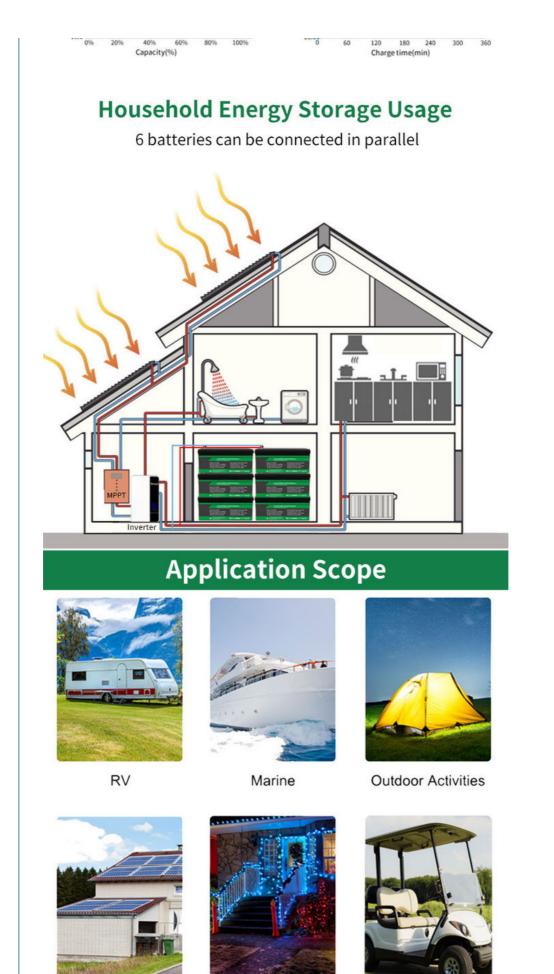

#### **Applications:**

The 12.8V 150ah Lifepo4 Battery Pack is perfect for electric bikes and has a deep cycle life of 4000 times. This means that the battery pack can last more than 10 years with proper usage. The battery pack's charge voltage is 14.6V±0.2V, which ensures that it is charged correctly and efficiently.

The installation of the battery pack is IP65, which means that it is resistant to water and dust, making it an ideal choice for outdoor activities.

It is suitable for various occasions and scenarios, including long-distance rides, camping trips, and outdoor activities. The battery pack's deep cycle life makes it an ideal choice for frequent riders or those who use their RV for daily commutes.

Solar

Power Backup

Golf Cart

### **Customization:**

The Enook Battery Pack has a discharge cut-off voltage of 10V and a long life cycle. It can be cycled up to 2000 times at 85% dose, 5000 times at 65% dose, and 8000 times at 40% dose. This makes it a reliable option for RV and other similar applications.

Our battery pack is also IP65 rated for easy installation. The Enook Battery Pack comes in a 12.8V150AH specification and can be customized for 48v 24v 12v 200ah battery pack, lithium ion battery pack, and other similar applications.