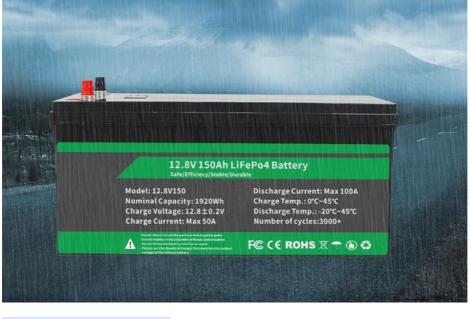

### **Product Specification**

| BMS Function:                 | Overcharge, Overdischarge, Overcurrent,<br>Short Circuit, Etc.                      |
|-------------------------------|-------------------------------------------------------------------------------------|
| Product Name:                 | 12.8V 150ah Lifepo4 Battery Pack                                                    |
| Cycle Life:                   | Deep Cycle Life 4000 Times, Life Span Is<br>More Than 10 Years                      |
| Energy Storage:               | 1920Wh                                                                              |
| Discharge Cut-off Voltage:    | 10V                                                                                 |
| Life Cycle:                   | It Is 2000 Times At 85% Dose, 5000 Times<br>At 65% Dose, And 8000 Times At 40% Dose |
| Terminal Type:                | Anderson Plug                                                                       |
| Continuous Discharge Current: | 120A                                                                                |

#### **Product Description:**

The battery pack measures 560x300x235mm in size, making it a compact and easy-to-store option for those who need a reliable power source on the go. Whether you are powering an electric bike or other equipment, this battery pack is a great choice. One of the key features of this battery pack is its continuous discharge current of 120A. This means that it can deliver a steady and reliable flow of power to your devices, even under heavy load. Whether you are using it to power an electric bike or other equipment, you can be sure that this battery pack will deliver the power you need.

### Features:

Product Name: 12.8V 150ah Lifepo4 Battery Pack Terminal Type: Anderson Plug Installation: IP65 BMS function: Overcharge, Overdischarge, Overcurrent, Short Circuit, Etc. OEM/ODM: Accepatable Application: Lithium ion battery pack Voltage: 12v 24v 12.8v Capacity: 150ah battery pack

### **Technical Parameters:**

| 12.8V 150ah Lifepo4 Battery Pack                                    |
|---------------------------------------------------------------------|
| 1920Wh                                                              |
| 2000 Times @ 85% Dose, 5000 Times @ 65% Dose, 8000 Times @ 40% Dose |
| 560x300x235mm                                                       |
| 240A (<3s)                                                          |
| 14.6V±0.2V                                                          |
| Deep Cycle Life 4000 Times, Life Span Is More Than 10 Years         |
| IP65                                                                |
| 12.8V150AH                                                          |
| Overcharge, Overdischarge, Overcurrent, Short Circuit, Etc.         |
|                                                                     |