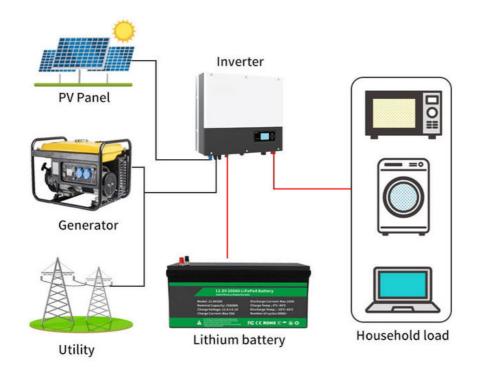

ipment, this battery pack is up to the task. So why wait? Order your lithium ion battery pack today and experience the reliable and efficient power that only the 12.8V 150ah Lifepo4 Battery Pack can deliver!



## Dimensions

238mm

Product View L\*H\*W:520\*238\*220mm



Reliable ABS Case Resistance To Heat&Shock



M8 Terminal superb conductivity



Handle Easy to carry or remove



### Features:

Product Name: 12.8V 150ah Lifepo4 Battery Pack Terminal Type: Anderson Plug Installation: IP65 BMS function: Overcharge, Overdischarge, Overcurrent, Short Circuit, Etc. OEM/ODM: Accepatable Application: Lithium ion battery pack Voltage: 12v 24v 12.8v Capacity: 150ah battery pack

## **LiFePO4 Battery**

More Safe Density, High Life, Long Cycle times 3000+



## **BATTERY MANAGEMENT SYSTEM**





### **Technical Parameters:**

| 12.8V 150ah Lifepo4 Battery Pack                                    |
|---------------------------------------------------------------------|
| 1920Wh                                                              |
| 2000 Times @ 85% Dose, 5000 Times @ 65% Dose, 8000 Times @ 40% Dose |
| 560x300x235mm                                                       |
| 240A (<3s)                                                          |
| 14.6V±0.2V                                                          |
| Deep Cycle Life 4000 Times, Life Span Is More Than 10 Years         |
| IP65                                                                |
| 12.8V150AH                                                          |
| Overcharge, Overdischarge, Overcurrent, Short