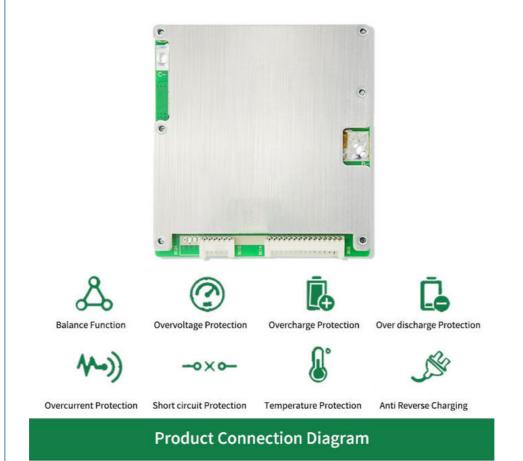

### **Product Specification**

| BMS Function:                 | Overcharge, Overdischarge, Overcurrent,<br>Short Circuit, Etc.                      |
|-------------------------------|-------------------------------------------------------------------------------------|
| Product Name:                 | 12.8V 150ah Lifepo4 Battery Pack                                                    |
| Cycle Life:                   | Deep Cycle Life 4000 Times, Life Span Is<br>More Than 10 Years                      |
| Energy Storage:               | 1920Wh                                                                              |
| Discharge Cut-off Voltage:    | 10V                                                                                 |
| Life Cycle:                   | It Is 2000 Times At 85% Dose, 5000 Times<br>At 65% Dose, And 8000 Times At 40% Dose |
| Terminal Type:                | Anderson Plug                                                                       |
| Continuous Discharge Current: | 120A                                                                                |

### Features:

Product Name: 12.8V 150ah Lifepo4 Battery Pack Terminal Type: Anderson Plug Installation: IP65 BMS function: Overcharge, Overdischarge, Overcurrent, Short Circuit, Etc. OEM/ODM: Accepatable Application: Lithium ion battery pack Voltage: 12v 24v 12.8v Capacity: 150ah battery pack

## **BATTERY MANAGEMENT SYSTEM**