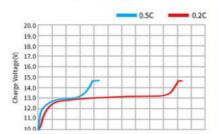

### **Battery Characteristic Curve**

Different Rate Discharge Curve @25°C

Different Temperature Discharge Curve @0.5C,25°C

Charge Characteristics of capacity-voltage @0.2C&.0.5C,25°C

Charge Characteristics of time-voltage @0.2C0.5C,25°C