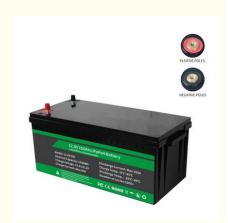

### **Product Specification**

| BMS Function:                 | Overcharge, Overdischarge, Overcurrent,<br>Short Circuit, Etc.                      |
|-------------------------------|-------------------------------------------------------------------------------------|
| Product Name:                 | 12.8V 150ah Lifepo4 Battery Pack                                                    |
| Cycle Life:                   | Deep Cycle Life 4000 Times, Life Span Is<br>More Than 10 Years                      |
| Energy Storage:               | 1920Wh                                                                              |
| Discharge Cut-off Voltage:    | 10V                                                                                 |
| Life Cycle:                   | It Is 2000 Times At 85% Dose, 5000 Times<br>At 65% Dose, And 8000 Times At 40% Dose |
| Terminal Type:                | Anderson Plug                                                                       |
| Continuous Discharge Current: | 120A                                                                                |

### Features:

Product Name: 12.8V 150ah Lifepo4 Battery Pack Terminal Type: Anderson Plug Installation: IP65 BMS function: Overcharge, Overdischarge, Overcurrent, Short Circuit, Etc. OEM/ODM: Accepatable Application: Lithium ion battery pack Voltage: 12v 24v 12.8v Capacity: 150ah battery pack

### **Technical Parameters:**

| 12.8V 150ah Lifepo4 Battery Pack                                    |
|---------------------------------------------------------------------|
| 1920Wh                                                              |
| 2000 Times @ 85% Dose, 5000 Times @ 65% Dose, 8000 Times @ 40% Dose |
| 560x300x235mm                                                       |
| 240A (<3s)                                                          |
| 14.6V±0.2V                                                          |
| Deep Cycle Life 4000 Times, Life Span Is More Than 10 Years         |
| IP65                                                                |
| 12.8V150AH                                                          |
| Overcharge, Overdischarge, Overcurrent, Short Circuit, Etc.         |
|                                                                     |