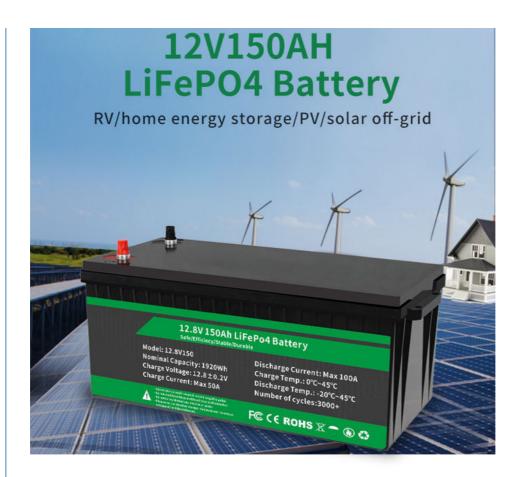

### **Product Specification**

| BMS Function:                 | Overcharge, Overdischarge, Overcurrent,<br>Short Circuit, Etc.                      |
|-------------------------------|-------------------------------------------------------------------------------------|
| Product Name:                 | 12.8V 150ah Lifepo4 Battery Pack                                                    |
| Cycle Life:                   | Deep Cycle Life 4000 Times, Life Span Is<br>More Than 10 Years                      |
| Energy Storage:               | 1920Wh                                                                              |
| Discharge Cut-off Voltage:    | 10V                                                                                 |
| Life Cycle:                   | It Is 2000 Times At 85% Dose, 5000 Times<br>At 65% Dose, And 8000 Times At 40% Dose |
| Terminal Type:                | Anderson Plug                                                                       |
| Continuous Discharge Current: | 120A                                                                                |

### **Technical Parameters:**

| 12.8V 150ah Lifepo4 Battery Pack                                    |
|---------------------------------------------------------------------|
| 1920Wh                                                              |
| 2000 Times @ 85% Dose, 5000 Times @ 65% Dose, 8000 Times @ 40% Dose |
| 560x300x235mm                                                       |
| 240A (<3s)                                                          |
| 14.6V±0.2V                                                          |
| Deep Cycle Life 4000 Times, Life Span Is More Than 10 Years         |
| IP65                                                                |
| 12.8V150AH                                                          |
| Overcharge, Overdischarge, Overcurrent, Short Circuit, Etc.         |
|                                                                     |

#### **Applications:**

The 12.8V 150ah Lifepo4 Battery Pack is perfect for electric bikes and has a deep cycle life of 4000 times. This means that the battery pack can last more than 10 years with proper usage. The battery pack's charge voltage is 14.6V±0.2V, which ensures that it is charged correctly and efficiently.