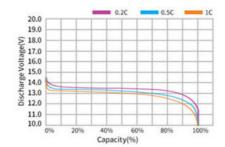

### **Battery Characteristic Curve**

Different Rate Discharge Curve @25°C

Different Temperature Discharge Curve @0.5C,25°C

Charge Characteristics of capacity-voltage @0.2C&.0.5C,25°C

Charge Characteristics of time-voltage @0.2C0.5C,25°C