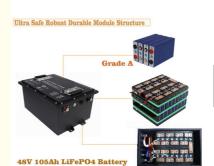

# GOLF CART BATTERY MODULE STRUCTURE SAFER, ROBUST

**51.2V 105AH HIGH QUALITY MODULE** 

| LiFePO4 Battery for Golf Carts(OEM/ODM Acceptable!) |                 |                  |             |                  |            |  |  |
|-----------------------------------------------------|-----------------|------------------|-------------|------------------|------------|--|--|
| TECHNICAL SPECIFICATION                             |                 |                  |             |                  |            |  |  |
| Model                                               | Nominal Voltage | Nominal Capacity | Energy(KWH) | Dimension(L*W*H) | Weight(KG) |  |  |
| 36V                                                 |                 |                  |             |                  |            |  |  |
| LM3650                                              | 38.4V           | 50Ah             | 1.92KWH     | 385*338*245mm    | 27KG       |  |  |
| LM36105                                             | 38.4V           | 105Ah            | 4.032KWH    | 385*338*245mm    | 34KG       |  |  |
| 48V                                                 |                 |                  |             |                  |            |  |  |
| LM4850                                              | 51.2V           | 50Ah             | 2.56KWH     | 416*334*232mm    | 35KG       |  |  |
| LM48105                                             | 51.2V           | 105Ah            | 5.376KWH    | 472*334*243mm    | 43.6KG     |  |  |
| LM48160                                             | 51.2V           | 160Ah            | 8.192KWH    | 827*330*232mm    | 72KG       |  |  |
| 72V                                                 |                 |                  |             |                  |            |  |  |
| LM72105                                             | 73.6V           | 105Ah            | 7.728KWH    | 740*320*259mm    | 64KG       |  |  |
| LM72160                                             | 73.6V           | 160Ah            | 11.77KWH    | 800*475*221mm    | 115KG      |  |  |