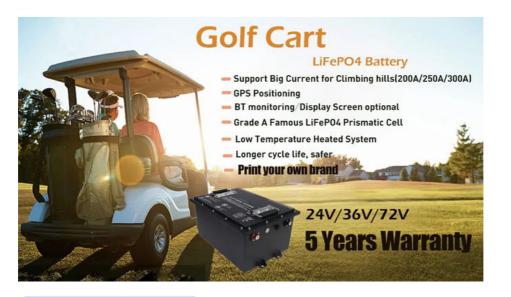

#### **Product Specification**

- Voltage/Capacity: 36V、48V、51.2V、72V
  Cut-Off Voltage: 40V
  Warranty: 10 Year
  Storage Temperature: 0-45
  Battery Cells: Grade A Automatic Cells
  Charge Voltage: 58.4V
  Weight: Approx.44.7kg
  - Feature: BT Monitoring/GPS Display/Heating Optional
  - Highlight: OEM Lithium Ion Golf Cart Battery,
    - ODM Lithium Ion Golf Cart Battery

#### Features:

Product Name: Lithium Ion Golf Cart Battery Feature: BT Monitoring/GPS Display/Heating Optional Charge Voltage: 58.4V Application: Golf Carts Keywords: Lifepo4 Battery, Golf Cart Battery, Lithium Iron Phosphate Cycle Life: >4000 Cycles Weight: Approx. 4.0~40.0kg

#### **Technical Parameters:**

| Product Name             | Golf Cart Battery |
|--------------------------|-------------------|
| Voltage/Capacity         | 36V,48V,51.2V,72V |
| Peak discharge current   | 300A              |
| Cycle Life               | >4000 Cycles      |
| Working Temperature      | -20-65            |
| Storage Temperature      | 0-45              |
| Warranty                 | 10 Year           |
| Availability             | In Stock          |
| OEM/ODM                  | Yes               |
| Environmentally Friendly | Yes               |