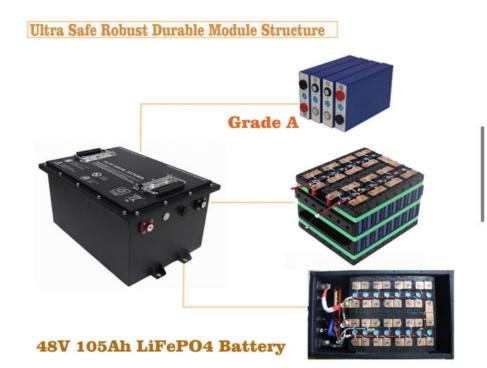

# GOLF CART BATTERY MODULE STRUCTURE SAFER, ROBUST

**51.2V 105AH HIGH QUALITY MODULE** 