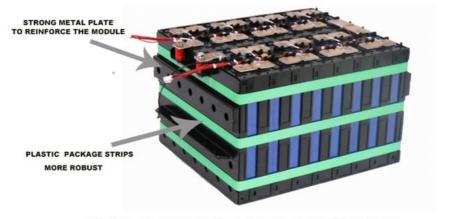

# GOLF CART BATTERY MODULE STRUCTURE SAFER, ROBUST

**51.2V 105AH HIGH QUALITY MODULE** 