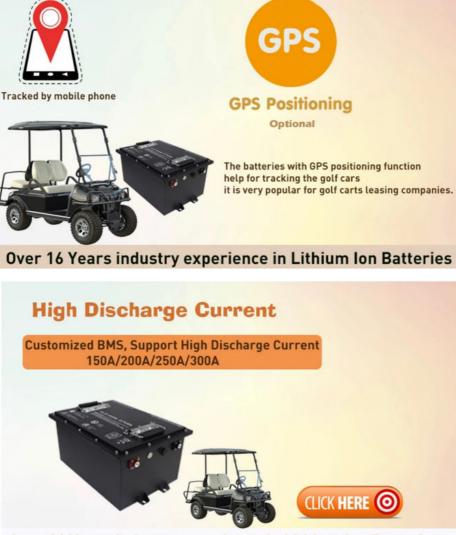

is also designed to be lightweight and compact, with an approximate weight of 4.0~40.0kg. This makes it easy to install and transport, and ensures that it doesn't add unnecessary weight to your golf cart. Despite its lightweight design, the battery is capable of delivering a peak discharge current of 300A, which makes it ideal for powering larger golf carts or those with higher power requirements.

Overall, the Lithium Ion Golf Cart Battery is an excellent choice for golf cart owners who are looking for a high-quality battery that can deliver reliable performance in a variety of different environments. Its LiFePO4 technology, wide temperature range, and lightweight design make it a standout product in its category, and ensure that it will provide years of reliable service for its owners.



Over 16 Years industry experience in Lithium Ion Batteries

#### Features:

Product Name: Lithium Ion Golf Cart Battery Feature: BT Monitoring/GPS Display/Heating Optional Charge Voltage: 58.4V Application: Golf Carts Keywords: Lifepo4 Battery, Golf Cart Battery, Lithium Iron Phosphate Cycle Life: >4000 Cycles Weight: Approx. 4.0~40.0kg



#### **Technical Parameters:**

| Product Name             | Golf Cart Battery |
|--------------------------|-------------------|
| Voltage/Capacity         | 36V,48V,51.2V,72V |
| Peak discharge current   | 300A              |
| Cycle Life               | >4000 Cycles      |
| Working Temperature      | -20-65            |
| Storage Temperature      | 0-45              |
| Warranty                 | 10 Year           |
| Availability             | In