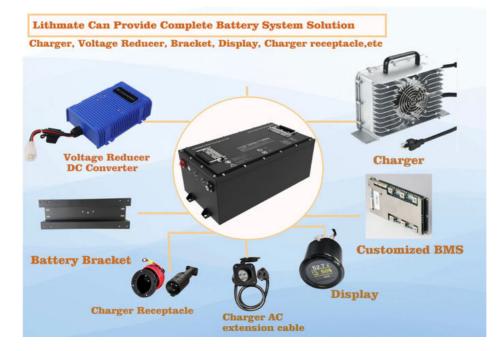

reliable power source that can help you get the most out of your cart.

Some of the application occasions and scenarios for the enook Golf Cart Battery include:

Use during golf tournaments to ensure your cart has the power it needs to keep up with the pace of play.

On long courses where you need a reliable power source to keep your cart running from hole to hole.

For golf course owners who need a reliable power source for their fleet of golf carts.

For outdoor events where a golf cart is needed to transport people or equipment.

The enook Golf Cart Battery is an essential accessory for any golf enthusiast who wants to ensure their cart runs smoothly and reliably. With its lightweight design, powerful 72v battery pack, and long warranty, this battery is an investment you won't regret.



#### **Customization:**

# Solar Energy Storage Systems Lithium Batteries Pack 48V/60V/72V 100ah/200ah Lifepo4 Lithium ion Battery for Solar Panel

We are LIFEPO4 battery manufacturer!We are in this Battery Business over 10 years! We can do OED/ODM service!

We can offer Wall mounted battery with RS485 RS232 CANbus Protocal, BT functions!

We can customize any capacity Battery and size you want, If you have requirments, please write to me, thank you!

We offer Pouch LlfePO4 cell & PrismatIC LifePO4 cell!

| LiFePO4 Battery for Golf Carts(OEM/ODM Acceptable!) |                 |                  |             |                  |            |  |  |
|-----------------------------------------------------|-----------------|------------------|-------------|------------------|------------|--|-