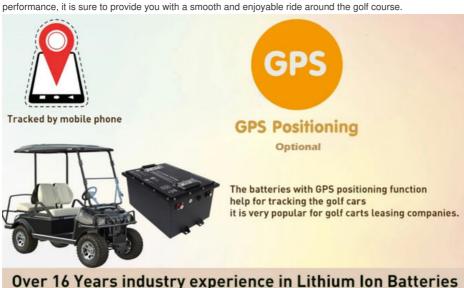

This battery pack operates at 72V, providing the necessary power to run your golf cart for an extended period. The Lithium Ion Golf Cart Battery pack is also incredibly lightweight, weighing in at approximately 4.0~40.0kg. This makes it easy to install and move around. If you're looking for a battery that is not only environmentally friendly but also reliable and long-lasting, then the Lithium Ion Golf Cart Battery is the perfect choice for you. Its Lithium Iron Phosphate composition ensures that it is safe to use and will last for years to come. Overall, the Lithium Ion Golf Cart Battery is the ideal replacement for your current golf cart battery. With its impressive features and performance, it is sure to provide you with a smooth and enjoyable ride around the golf course.