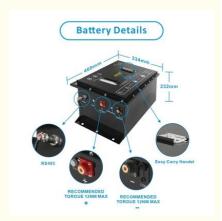

### **Technical Parameters:**

| Technical Parameters         | Description                                              |  |
|------------------------------|----------------------------------------------------------|--|
| OEM/ODM                      | Yes                                                      |  |
| Environmentally Friendly     | Yes                                                      |  |
| Feature                      | BT Monitoring/GPS Display/Heating Optional               |  |
| Battery Cells                | Grade A Automatic Cells                                  |  |
| Application                  | Golf Carts                                               |  |
| Continuous Discharge Current | 150A                                                     |  |
| Sizes                        | Customized                                               |  |
| Charge Voltage               | 58.4V                                                    |  |
| Storage Temperature          | 0-45                                                     |  |
| Keywords                     | Lifepo4 Battery Golf Cart Battery Lithium Iron Phosphate |  |

# SAFER, ROBUST

**51.2V 105AH HIGH QUALITY MODULE** 

| LiFePO4 Battery for Golf Carts(OEM/ODM Acceptable!) TECHNICAL SPECIFICATION |                 |                  |             |                  |            |  |
|-----------------------------------------------------------------------------|-----------------|------------------|-------------|------------------|------------|--|
| Model                                                                       | Nominal Voltage | Nominal Capacity | Energy(KWH) | Dimension(L*W*H) | Weight(KG) |  |
| 36V                                                                         |                 |                  |             |                  |            |  |
| LM3650                                                                      | 38.4V           | 50Ah             | 1.92KWH     | 385*338*245mm    | 27KG       |  |
| LM36105                                                                     | 38.4V           | 105Ah            | 4.032KWH    | 385*338*245mm    | 34KG       |  |
| 48V                                                                         |                 |                  |             |                  |            |  |
| LM4850                                                                      | 51.2V           | 50Ah             | 2.56KWH     | 416*334*232mm    | 35KG       |  |
| LM48105                                                                     | 51.2V           | 105Ah            | 5.376KWH    | 472*334*243mm    | 43.6KG     |  |
| LM48160                                                                     | 51.2V           | 160Ah            | 8.192KWH    | 827*330*232mm    | 72KG       |  |
| 72V                                                                         |                 |                  |             |                  |            |  |
| LM72105                                                                     | 73.6V           | 105Ah            | 7.728KWH    | 740*320*259mm    | 64KG       |  |
| LM72160                                                                     | 73.6V           | 160Ah            | 11.77KWH    | 800*475*221mm    | 115KG      |  |