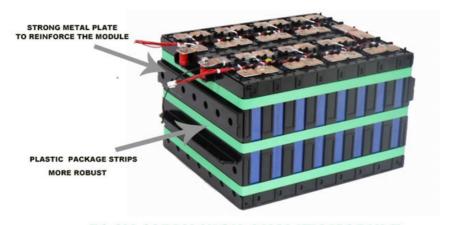

# SAFER, ROBUST

**51.2V 105AH HIGH QUALITY MODULE** 

**Applications:** 

The enook Golf Cart Battery is designed to provide long-lasting power for golf carts and other electric vehicles. The battery has a cut-off voltage of 40V and a peak discharge current of 300A, which means it can deliver a lot of power when you need it most. The battery cells are Grade A Automatic Cells, which ensures the battery is reliable and efficient.

The enook Golf Cart Battery is certified by CE ROHS FCC UN38 .3 MSDS, which means it has been thoroughly tested and proven to meet the highest standards for safety and performance. This certification gives golf cart owners peace of mind knowing that they are using a high-quality battery that has been rigorously tested.