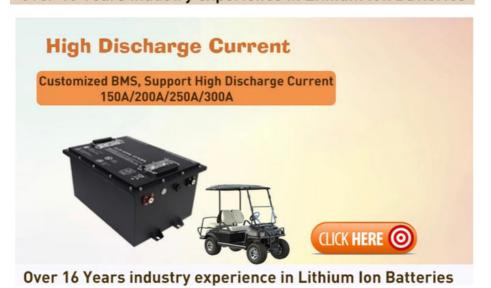

The Lithium Ion Golf Cart Battery is a Lifepo4 Battery, which is known for its long service life and excellent performance. It has a peak discharge current of 300A, allowing it to provide the power needed to get your golf cart moving.

### **Technical Parameters:**

| Technical Parameters         | Description                                              |  |
|------------------------------|----------------------------------------------------------|--|
| OEM/ODM                      | Yes                                                      |  |
| Environmentally Friendly     | Yes                                                      |  |
| Feature                      | BT Monitoring/GPS Display/Heating Optional               |  |
| Battery Cells                | Grade A Automatic Cells                                  |  |
| Application                  | Golf Carts                                               |  |
| Continuous Discharge Current | 150A                                                     |  |
| Sizes                        | Customized                                               |  |
| Charge Voltage               | 58.4V                                                    |  |
| Storage Temperature          | 0-45                                                     |  |
| Keywords                     | Lifepo4 Battery Golf Cart Battery Lithium Iron Phosphate |  |