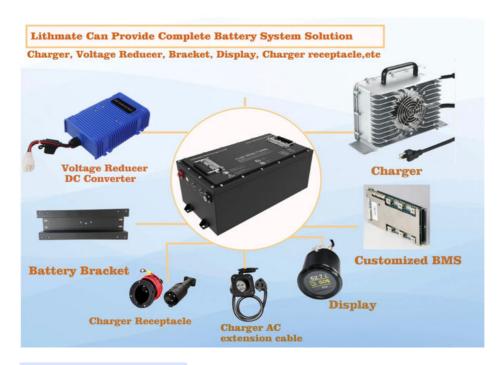

### **Packing and Shipping:**

Product Packaging:

- 1 Lithium Ion Golf Cart Battery
- 1 User Manual
- 1 Battery Management System
- 1 Charger

Shipping:

Ships within 1-2 business days

Free shipping within the continental US