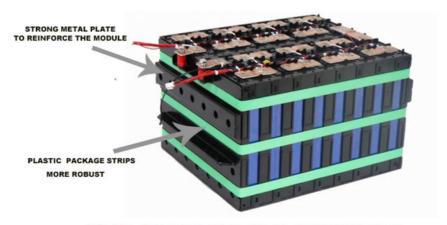

# SAFER, ROBUST

**51.2V 105AH HIGH QUALITY MODULE** 

**Applications:** 

The enook Golf Cart Battery is designed to provide long-lasting power for golf carts and other electric vehicles. The battery has a cut-off voltage of 40V and a peak discharge current of 300A, which means it can deliver a lot of power when you need it most. The battery cells are Grade A Automatic Cells, which ensures the battery is reliable and efficient.

The enook Golf Cart Battery is certified by CE ROHS FCC UN38 .3 MSDS, which means it has been thoroughly tested and proven to meet the highest standards for safety and performance. This certification gives golf cart owners peace of mind knowing that they are using a high-quality battery that has been rigorously tested.