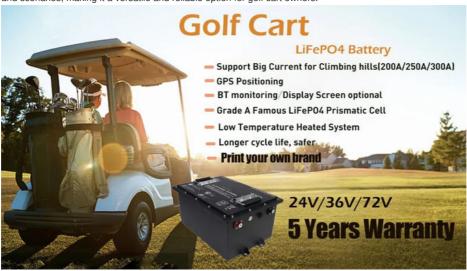

# Recharge Golf Cart Battery 12.8v 24v 36v 48v 51.2v 72v 100AH Lithium Ion Lifepo4 Battery With Intelligent Software BMS

### **Technical Parameters:**

| Technical Parameters         | Description                                              |  |
|------------------------------|----------------------------------------------------------|--|
| OEM/ODM                      | Yes                                                      |  |
| Environmentally Friendly     | Yes                                                      |  |
| Feature                      | BT Monitoring/GPS Display/Heating Optional               |  |
| Battery Cells                | Grade A Automatic Cells                                  |  |
| Application                  | Golf Carts                                               |  |
| Continuous Discharge Current | 150A                                                     |  |
| Sizes                        | Customized                                               |  |
| Charge Voltage               | 58.4V                                                    |  |
| Storage Temperature          | 0-45                                                     |  |
| Keywords                     | Lifepo4 Battery Golf Cart Battery Lithium Iron Phosphate |  |