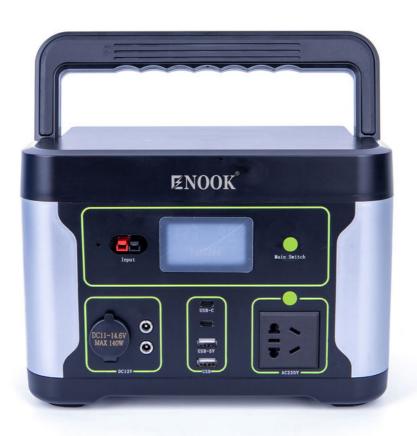

### **Product Description:**

The Portable Power Station features a Type C DC output, which provides fast charging capabilities for compatible devices. This allows you to charge your phone, tablet, or laptop quickly and efficiently, even when you're on the go. Additionally, the power station comes equipped with a built-in flashlight, which can be used in emergency situations or when you need to navigate in dark environments. The RV port and cigar lighter also make this power station a great choice for outdoor enthusiasts. Whether you're camping, hiking, or spending time in your RV, the Portable Power Station can provide the power you need to keep your devices charged and your appliances running.

## **Technical Parameters:**

| Battery               | LiFePO4 Lithium Ion                                                 |
|-----------------------|---------------------------------------------------------------------|
| Output Wave           | 1000W Sine Wave                                                     |
| Model                 | LA1000W                                                             |
| Keywords              | Solar Power Station, Outdoor Cabinet Energy Storage, Pure Sine Wave |
| Product Name          | Portable Power Station                                              |
| Voltage               | AC110~220V                                                          |
| Power Source          | AC Adaptor, Solar Panel, Other                                      |
| Special Features      | Type C, Flashlight, RV Port, Cigar Lighter                          |
| Product Size          | 9.84*5.51*6.69in/ 250*140*170mm                                     |
| Discharge Temperature | -4-113°F/-20-45°C                                                   |