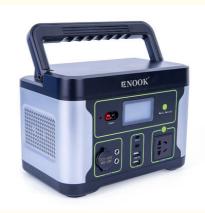

### **Product Description:**

The Portable Power Station features a Type C DC output, which provides fast charging capabilities for compatible devices. This allows you to charge your phone, tablet, or laptop quickly and efficiently, even when you're on the go. Additionally, the power station comes equipped with a built-in flashlight, which can be used in emergency situations or when you need to navigate in dark environments. The RV port and cigar lighter also make this power station a great choice for outdoor enthusiasts. Whether you're camping, hiking, or spending time in your RV, the Portable Power Station can provide the power you need to keep your devices charged and your appliances running.

### Features:

Product Name: Portable Power Stations Output Wave: 1000W Sine Wave Battery Type: Lithium-ion Working Humidity: 10-90% Voltage: AC110~220V Model: LA1000W High capacity portable solar power station Fast charging Lifepo4 battery Pure Sine Wave

## **Technical Parameters:**

| Battery               | LiFePO4 Lithium Ion                                                 |
|-----------------------|---------------------------------------------------------------------|
| Output Wave           | 1000W Sine Wave                                                     |
| Model                 | LA1000W                                                             |
| Keywords              | Solar Power Station, Outdoor Cabinet Energy Storage, Pure Sine Wave |
| Product Name          | Portable Power Station                                              |
| Voltage               | AC110~220V                                                          |
| Power Source          | AC Adaptor, Solar Panel, Other                                      |
| Special Features      | Type C, Flashlight, RV Port, Cigar Lighter                          |
| Product Size          | 9.84*5.51*6.69in/ 250*140*170mm                                     |
| Discharge Temperature | -4-113°F/-20-45°C                                                   |