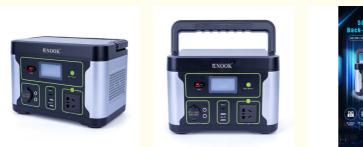

### **Product Description:**

The Portable Power Station features a Type C DC output, which provides fast charging capabilities for compatible devices. This allows you to charge your phone, tablet, or laptop quickly and efficiently, even when you're on the go. Additionally, the power station comes equipped with a built-in flashlight, which can be used in emergency situations or when you need to navigate in dark environments. The RV port and cigar lighter also make this power station a great choice for outdoor enthusiasts. Whether you're camping, hiking, or spending time in your RV, the Portable Power Station can provide the power you need to keep your devices charged and your appliances running.

### Features:

Product Name: Portable Power Stations Output Wave: 1000W Sine Wave Battery Type: Lithium-ion Working Humidity: 10-90% Voltage: AC110~220V Model: LA1000W High capacity portable solar power station Fast charging Lifepo4 battery Pure Sine Wave

## **Technical Parameters:**

| Battery               | LiFePO4 Lithium Ion                                                 |
|-----------------------|---------------------------------------------------------------------|
| Output Wave           | 1000W Sine Wave                                                     |
| Model                 | LA1000W                                                             |
| Keywords              | Solar Power Station, Outdoor Cabinet Energy Storage, Pure Sine Wave |
| Product Name          | Portable Power Station                                              |
| Voltage               | AC110~220V                                                          |
| Power Source          | AC Adaptor, Solar Panel, Other                                      |
| Special Features      | Type C, Flashlight, RV Port, Cigar Lighter                          |
| Product Size          | 9.84*5.51*6.69in/ 250*140*170mm                                     |
| Discharge Temperature | -4-113°F/-20-45°C                                                   |