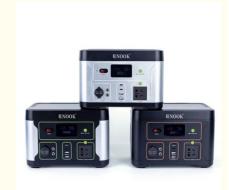

### **Product Description:**

The Portable Power Station features a Type C DC output, which provides fast charging capabilities for compatible devices. This allows you to charge your phone, tablet, or laptop quickly and efficiently, even when you're on the go. Additionally, the power station comes equipped with a built-in flashlight, which can be used in emergency situations or when you need to navigate in dark environments. The RV port and cigar lighter also make this power station a great choice for outdoor enthusiasts. Whether you're camping, hiking, or spending time in your RV, the Portable Power Station can provide the power you need to keep your devices charged and your appliances running.

### Features:

Product Name: Portable Power Stations Output Wave: 1000W Sine Wave Battery Type: Lithium-ion Working Humidity: 10-90% Voltage: AC110~220V Model: LA1000W High capacity portable solar power station Fast charging Lifepo4 battery Pure Sine Wave

## **Technical Parameters:**

| Battery               | LiFePO4 Lithium Ion                                                 |
|-----------------------|---------------------------------------------------------------------|
| Output Wave           | 1000W Sine Wave                                                     |
| Model                 | LA1000W                                                             |
| Keywords              | Solar Power Station, Outdoor Cabinet Energy Storage, Pure Sine Wave |
| Product Name          | Portable Power Station                                              |
| Voltage               | AC110~220V                                                          |
| Power Source          | AC Adaptor, Solar Panel, Other                                      |
| Special Features      | Type C, Flashlight, RV Port, Cigar Lighter                          |
| Product Size          | 9.84*5.51*6.69in/ 250*140*170mm                                     |
| Discharge Temperature | -4-113°F/-20-45°C                                                   |