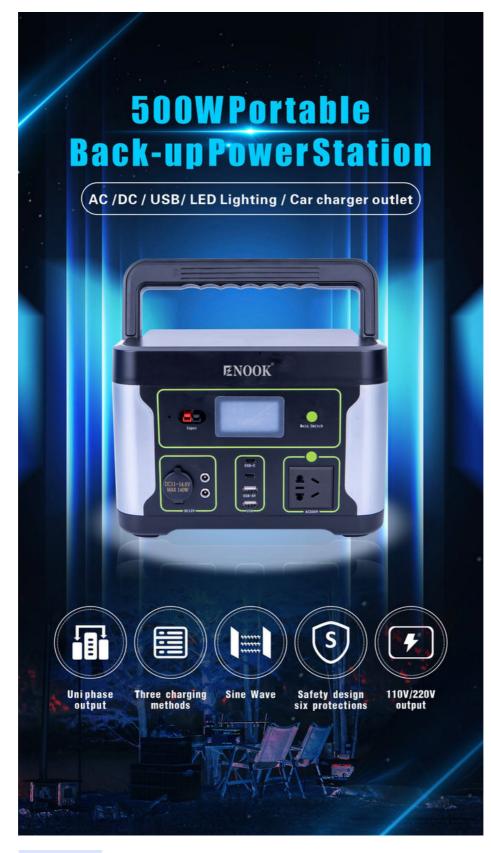

### **Product Description:**

The Portable Power Station features a Type C DC output, which provides fast charging capabilities for compatible devices. This allows you to charge your phone, tablet, or laptop quickly and efficiently, even when you're on the go. Additionally, the power station comes equipped with a built-in flashlight, which can be used in emergency situations or when you need to navigate in dark environments. The RV port and cigar lighter also make this power station a great choice for outdoor enthusiasts. Whether you're camping, hiking, or spending time in your RV, the Portable Power Station can provide the power you need to keep your devices charged and your appliances running.

### Features:

Product Name: Portable Power Stations Output Wave: 1000W Sine Wave Battery Type: Lithium-ion Working Humidity: 10-90% Voltage: AC110~220V Model: LA1000W High capacity portable solar power station Fast charging Lifepo4 battery Pure Sine Wave

## **Technical Parameters:**

| Battery               | LiFePO4 Lithium Ion                                                 |
|-----------------------|---------------------------------------------------------------------|
| Output Wave           | 1000W Sine Wave                                                     |
| Model                 | LA1000W                                                             |
| Keywords              | Solar Power Station, Outdoor Cabinet Energy Storage, Pure Sine Wave |
| Product Name          | Portable Power Station                                              |
| Voltage               | AC110~220V                                                          |
| Power Source          | AC Adaptor, Solar Panel, Other                                      |
| Special Features      | Type C, Flashlight, RV Port, Cigar Lighter                          |
| Product Size          | 9.84*5.51*6.69in/ 250*140*170mm                                     |
| Discharge Temperature | -4-113°F/-20-45°C                                                   |

#### **Applications:**

The enook portable solar power station can be charged in three different ways: AC Adaptor, Car, and Solar Panel. This makes it a versatile power source that can be charged wherever you are. If you have access to an AC outlet, you can use the AC Adaptor to charge the power station. If you are on the go, you can charge the power station in your car. If you are in an outdoor setting, you can use the Solar Panel to charge the power station using the power of the sun.