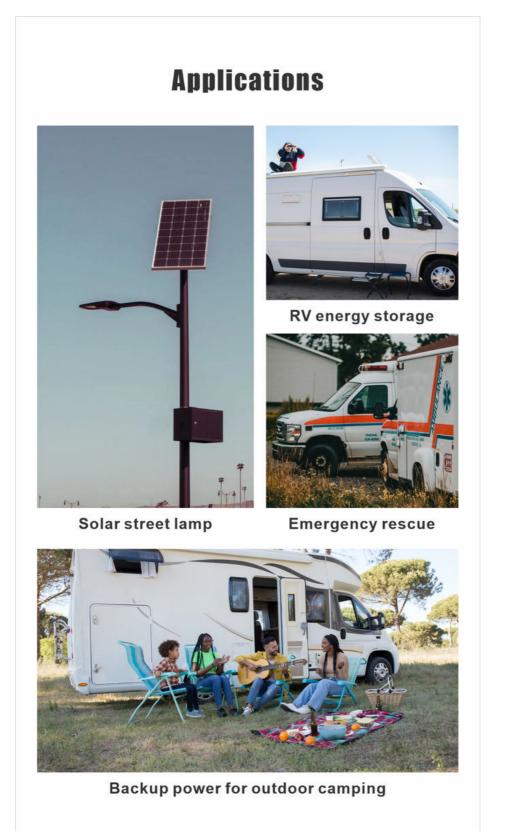

#### **Applications:**

The enook portable solar power station can be charged in three different ways: AC Adaptor, Car, and Solar Panel. This makes it a versatile power source that can be charged wherever you are. If you have access to an AC outlet, you can use the AC Adaptor to charge the power station. If you are on the go, you can charge the power station in your car. If you are in an outdoor setting, you can use the Solar Panel to charge the power station using the power of the sun.

The enook portable solar power station is perfect for use in a variety of scenarios. If you are going on a camping trip, you can use it to power your lights, portable stove, and other devices. If you are going on a road trip, you can use it to charge your phone and other devices while on the go. If you experience a power outage at home, you can use it to power your essential devices until power is restored. The enook portable solar power station is certified by CE ROHS FCC UN38 .3 MSDS, ensuring that it meets the highest safety and quality standards. With a minimum order quantity of 4, this power station is perfect for families, outdoor enthusiasts, and emergency responders. With a working humidity of 10-90%, this power station can be used in a variety of environments.