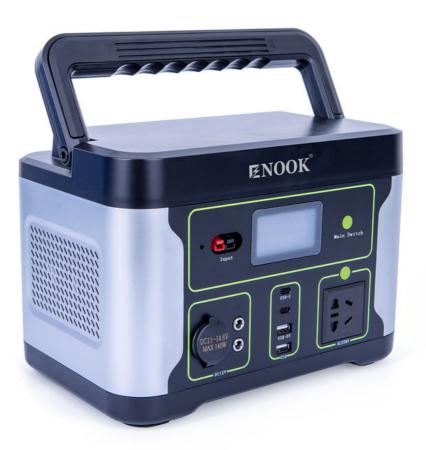

### **Product Description:**

The Portable Power Station features a Type C DC output, which provides fast charging capabilities for compatible devices. This allows you to charge your phone, tablet, or laptop quickly and efficiently, even when you're on the go. Additionally, the power station comes equipped with a built-in flashlight, which can be used in emergency situations or when you need to navigate in dark environments. The RV port and cigar lighter also make this power station a great choice for outdoor enthusiasts. Whether you're camping, hiking, or spending time in your RV, the Portable Power Station can provide the power you need to keep your devices charged and your appliances running.

## **Technical Parameters:**

| Battery               | LiFePO4 Lithium Ion                                                 |
|-----------------------|---------------------------------------------------------------------|
| Output Wave           | 1000W Sine Wave                                                     |
| Model                 | LA1000W                                                             |
| Keywords              | Solar Power Station, Outdoor Cabinet Energy Storage, Pure Sine Wave |
| Product Name          | Portable Power Station                                              |
| Voltage               | AC110~220V                                                          |
| Power Source          | AC Adaptor, Solar Panel, Other                                      |
| Special Features      | Type C, Flashlight, RV Port, Cigar Lighter                          |
| Product Size          | 9.84*5.51*6.69in/ 250*140*170mm                                     |
| Discharge Temperature | -4-113°F/-20-45°C                                                   |