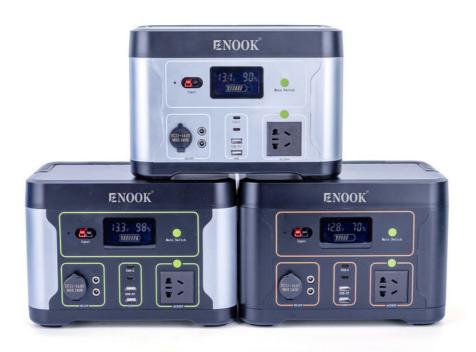

### **Product Specification**

| LiFePO4 Lithium Ion Battery UPS, |
|----------------------------------|
| Lithium-ion                      |
| USB-C                            |
| AC Adaptor, Solar Panel, Other   |
| AC110~220V                       |
| :-4-113°F/-20-45°C               |
| Portable Power Station           |
| LiFePO4 Lithium Ion              |
| 9.84*5.51*6.69in/ 250*140*170mm  |
|                                  |

## **Technical Parameters:**

| Battery               | LiFePO4 Lithium Ion                                                 |
|-----------------------|---------------------------------------------------------------------|
| Output Wave           | 1000W Sine Wave                                                     |
| Model                 | LA1000W                                                             |
| Keywords              | Solar Power Station, Outdoor Cabinet Energy Storage, Pure Sine Wave |
| Product Name          | Portable Power Station                                              |
| Voltage               | AC110~220V                                                          |
| Power Source          | AC Adaptor, Solar Panel, Other                                      |
| Special Features      | Type C, Flashlight, RV Port, Cigar Lighter                          |
| Product Size          | 9.84*5.51*6.69in/ 250*140*170mm                                     |
| Discharge Temperature | -4-113°F/-20-45°C                                                   |