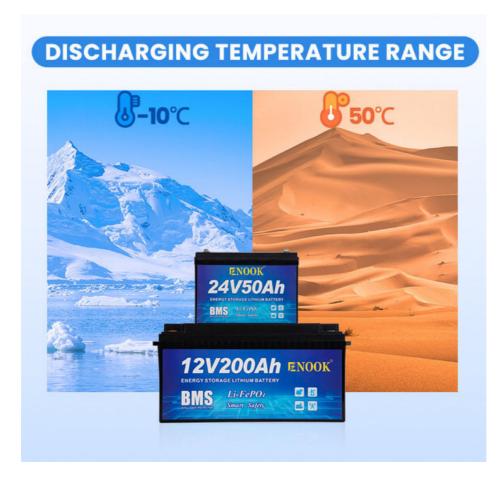

Cycle Life: Deep Cycle Life 4000 Times, Life Span Is

More Than 10 Years

Battery Size: 560x300x235mm

Continuous Discharge

Current:

Peak Current: 240A (<3s)</li>

Discharge Cut-off

Voltage:

| Model                 | IMP-LFP12-40                                 | IMP-LFP12-<br>50 | IMP-LFP12-<br>60 | IMP-LFP12-<br>80 | IMP-LFP12-<br>100 |
|-----------------------|----------------------------------------------|------------------|------------------|------------------|-------------------|
| Nominal<br>Voltage    | 12.8V                                        |                  |                  |                  |                   |
| Nominal<br>Capacity   | 40Ah                                         | 50Ah             | 60Ah             | 80Ah             | 100Ah             |
| Energy                | 512Wh                                        | 640Wh            | 768Wh            | 1024Wh           | 1280Wh            |
| Charge Voltage        | 14.6V                                        |                  |                  |                  |                   |
| Cut-off Voltage       | 10V                                          |                  |                  |                  |                   |
| Cycle Life            | 3000~6000 Cycles @80%DOD, 0.5C, 25°C         |                  |                  |                  |                   |
| Operating<br>Temp     | Charge: 0°C ~ 45°C / Discharge: -20°C ~ 60°C |                  |                  |                  |                   |
| Paraell<br>Connection | Support 4units in Paraell                    |                  |                  |                  |                   |
| Series<br>Connection  | Support 4units in Series                     |                  |                  |                  |                   |