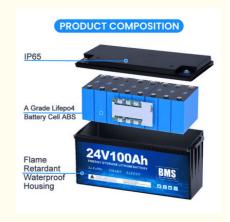

#### **Product Specification**

• Energy Storage: 1920Wh

BMS Function: Overcharge, Overdischarge, Overcurrent,

Short Circuit, Etc.

• Life Cycle: It Is 2000 Times At 85% Dose, 5000 Times

At 65% Dose, And 8000 Times At 40% Dose

Cycle Life: Deep Cycle Life 4000 Times, Life Span Is

More Than 10 Years

Battery Size: 560x300x235mm

Continuous Discharge

Current:

Peak Current: 240A (<3s)</li>

Discharge Cut-off

Voltage: