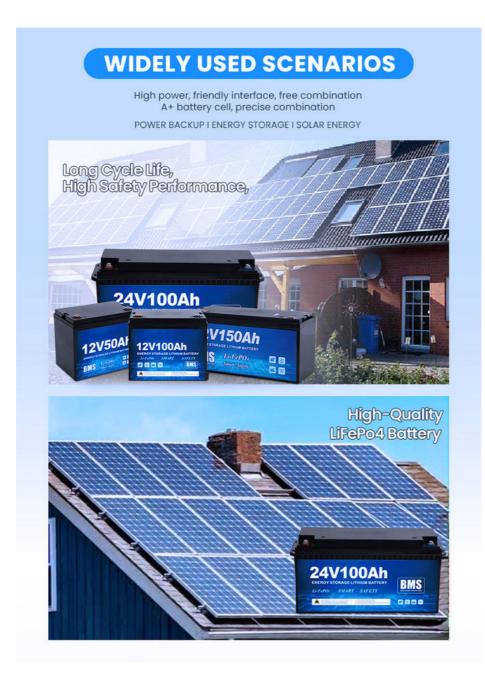

scharge: -20°C ~ 60°C |                  |                  |                  |                   |
| Paraell<br>Connection | Support 4units in Paraell                    |                  |                  |                  |                   |
| Series<br>Connection  | Support 4units in Series                     |                  |                  |                  |                   |





12V 50Ah/12V 100Ah/12V 150Ah/12V 200Ah/12V 300Ah



#### Features:

Product Name: Lithium Ion Battery Pack Specification: 12.8V 100Ah Lifepo4 Battery Pack

Life cycle: It Is 2000 Times At 85% Dose, 5000 Times At 65% Dose, And 8000 Times At 40% Dose

Continuous discharge current: 120A Discharge Cut-off Voltage: 10V Battery size: 560x300x235mm

Compatible with 48v, 60v, 72v 40ah battery pack



#### **Applications:**

The Enook Battery Pack has a high energy storage capacity of 1920Wh, making it perfect for use in a variety of settings. It is an ideal solution for people who require a reliable and portable power source for their daily activities. The battery pack is equipped with a 12.8V 100Ah Lifepo4 Battery Pack, which ensures that it has a long lifespan and can deliver excellent performance consistently.

One of the primary applications of the Enook Battery Pack is in the Lithium Ion Electric Bike Battery Pack. It is an excellent solution for people who want to upgrade or replace their electric bike's battery pack. The battery pack is compatible with 48v, 60v, and 72v electric bikes and has a 40Ah battery capacity. This means that it can deliver a continuous discharge curren