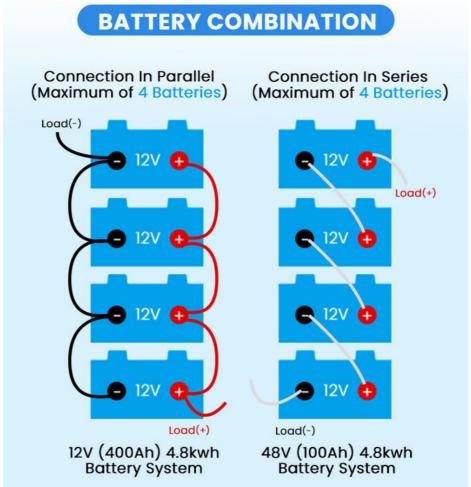

| Model                 | IMP-LFP12-40                                 | IMP-LFP12-<br>50 | IMP-LFP12-<br>60 | IMP-LFP12-<br>80 | IMP-LFP12-<br>100 |
|-----------------------|----------------------------------------------|------------------|------------------|------------------|-------------------|
| Nominal<br>Voltage    | 12.8V                                        |                  |                  |                  |                   |
| Nominal<br>Capacity   | 40Ah                                         | 50Ah             | 60Ah             | 80Ah             | 100Ah             |
| Energy                | 512Wh                                        | 640Wh            | 768Wh            | 1024Wh           | 1280Wh            |
| Charge Voltage        | 14.6V                                        |                  |                  |                  |                   |
| Cut-off Voltage       | 10V                                          |                  |                  |                  |                   |
| Cycle Life            | 3000~6000 Cycles @80%DOD, 0.5C, 25°C         |                  |                  |                  |                   |
| Operating<br>Temp     | Charge: 0°C ~ 45°C / Discharge: -20°C ~ 60°C |                  |                  |                  |                   |
| Paraell<br>Connection | Support 4units in Paraell                    |                  |                  |                  |                   |
| Series<br>Connection  | Support 4units in Series                     |                  |                  |                  |                   |