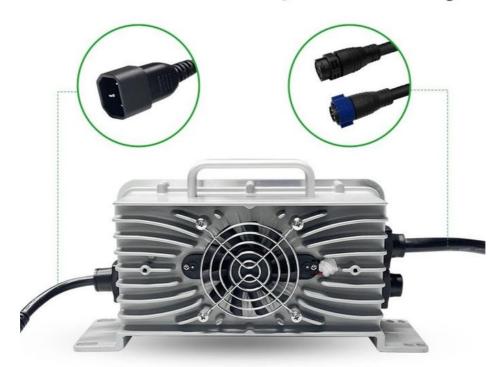

ion                      | CE, UN38.3, MSDS, DGM Report                                    |       |       |       |
| Cycle Life                         | ≥80% capacity after 3500 times                                  |       |       |       |
| Warranty                           | 5 years                                                         |       |       |       |
| Charger                            | Built-in waterproof charger (optional)                          |       |       |       |
| Optional functions                 | BT, buzzers, heating, Communication Protocol, GPS etc.          |       |       |       |
| Application                        | Golf Cart/Cleaning Car/sightseeing car/patrol car/low speed car |       |       |       |



LiFePO4 Battery Dedicated charger





#### **Applications:**

The enook Golf Cart Battery is perfect for use in golf carts, as well as other electric vehicles. With its 72v battery pack and a Cut-Off Voltage of 40V, it is powerful enough to operate for extended periods of time without needing to be recharged.

In addition to its power and durability, the enook Golf Cart Battery also comes with a range of features to enhance its functionality. For example, it can be equipped with BT Monitoring, GPS Display, and Heating (optional), making it easy to keep track of its performance and maintain optimal operating conditions.

The enook Golf Cart Battery is also certified by CE, ROHS, FCC, UN38.3, and MSDS, ensuring that it meets the highest safety and quality standards.

Overall, the enook Golf Cart Battery is a versatile and re