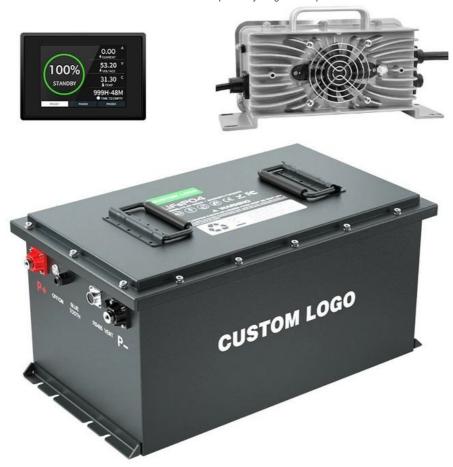

# Real-time view of battery information

LiFePO4 Battery Dedicated charger

Over Current Protection

Over-discharge Protection

**Short Current** Protection

Overcharge Protection

High/Low Temp **Cutoff Protection** 

Max. Load Power: 10240W Nominal Energy: 5376Wh

Max. Continuous Discharge Current: 200A