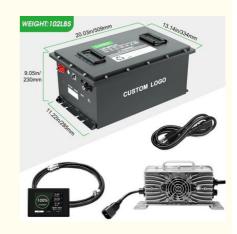

## 36V 48V 72V 96V 100Ah 200Ah 300Ah LiFePO4 Golf Cart Battery With 150A Continous Discharge

### **Basic Information**

Place of Origin: ChinaBrand Name: enook

• Certification: CE ROHS FCC UN38 .3 MSDS

Model Number: Golf Cart Battery



### **Product Specification**

Keywords: Lifepo4 Battery Golf Cart Battery

Cut-Off Voltage: 40VOEM/ODM: Yes

• Feature: BT Monitoring/GPS Display/Heating Optional

• Peak Discharge Current:300A

Battery Cells: Grade A Automatic Cells

• Continous Discharge 150A

Current:

• Warranty: 10 Year

• Highlight: 36V 96V LiFePO4 Golf Cart Battery,

200Ah 300Ah LiFePO4 Golf Cart Battery



### More Images









### **Product Description:**

Our Lithium Ion Golf Cart Battery product has a peak discharge current of 300A, and is available for OEM/ODM customization to suit your specific needs. We take pride in offering the best quality products that are made to last and perform well.

One of our most popular options is the 72v battery pack, which is perfect for powering golf carts and other electric vehicles. This battery pack is lightweight, with a weight range of approximately 4.0~40.0kg, making it easy to transport and install.

Overall, our Lithium Ion Golf Cart Battery product is a great choice for those who want a high-quality, reliable, and environmentally friendly battery for their golf carts or other electric vehicles. With our commitment to excellence and customer