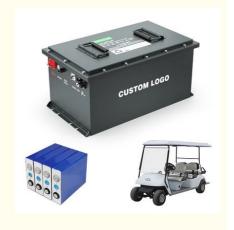

## 36V 48V 72V 96V 100Ah 200Ah 300Ah LiFePO4 Golf Cart Battery With 150A Continous Discharge

One of our most popular options is the 72v battery pack, which is perfect for powering golf carts and other electric vehicles. This battery pack is lightweight, with a weight range of approximately 4.0~40.0kg, making it easy to transport and install.

#### **Applications:**

The enook Golf Cart Battery is perfect for use in golf carts, as well as other electric vehicles. With its 72v battery pack and a Cut-Off Voltage of 40V, it is powerful enough to operate for extended periods of time without needing to be recharged.