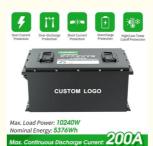

Over Current Protection

Over-discharge Protection

**Short Current** Protection

Overcharge Protection

High/Low Temp **Cutoff Protection** 

Max. Load Power: 10240W Nominal Energy: 5376Wh

Max. Continuous Discharge Current: 200A