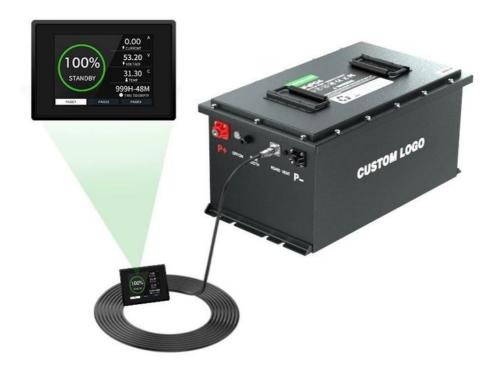

# Real-time view of battery information

In addition to its power and durability, the enook Golf Cart Battery also comes with a range of features to enhance its functionality. For example, it can be equipped with BT Monitoring, GPS Display, and Heating (optional), making it easy to keep track of its performance and maintain optimal operating conditions.