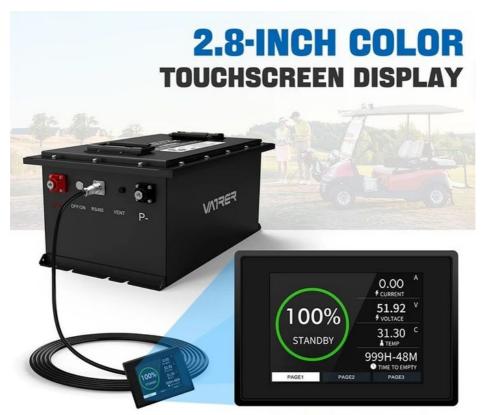

# Real-time view of battery information

In addition to its power and durability, the enook Golf Cart Battery also comes with a range of features to enhance its functionality. For example, it can be equipped with BT Monitoring, GPS Display, and Heating (optional), making it easy to keep track of its performance and maintain optimal operating conditions.