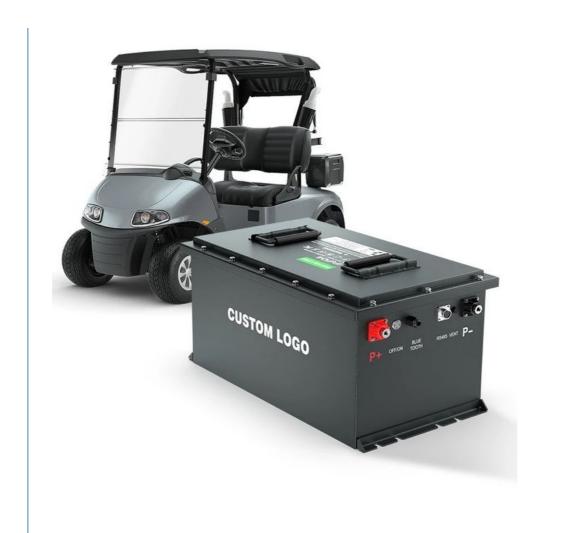

#### **Applications:**

The enook Golf Cart Battery is perfect for use in golf carts, as well as other electric vehicles. With its 72v battery pack and a Cut-Off Voltage of 40V, it is powerful enough to operate for extended periods of time without needing to be recharged.