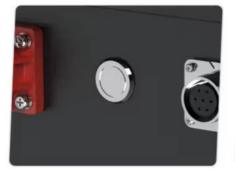

## PRODUCT DETAILS

Easy to carry with handles

Help to vent internal gases

Intelligent one-button control ON/OFF

Metal material is more sturdy