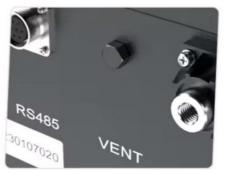

## PRODUCT DETAILS

Easy to carry with handles

Help to vent internal gases

Intelligent one-button control ON/OFF

Metal material is more sturdy