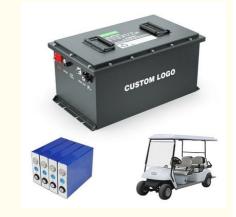

### 58.4V 100ah 105ah 200ah Golf Cart LiFePO4 Lithium Ion Electric Battery Pack 51.2V Deep Cycle IP64

### **Product Specification**

| Highlight:                        | 58.4V Golf Cart LiFePO4 Battery Pack, |
|-----------------------------------|---------------------------------------|
| <ul> <li>Availability:</li> </ul> | In Stock                              |
| • Size:                           | 472*334*243mm                         |
| Application:                      | Golf Carts                            |
| Product Name:                     | Golf Cart Battery                     |
| Cycle Life:                       | >4000 Cycles                          |
| Weight:                           | Approx.44.7kg                         |
| Warranty:                         | 10 Year                               |
| Charge Voltage:                   | 58.4V                                 |
|                                   |                                       |

#### Features:

Product Name: Lithium Ion Golf Cart Battery Battery cells: Grade A Automatic Cells Peak discharge current: 300A Continuous Discharge Current: 150A Advantages: Ultra Safe With Smart BMS Sizes: Customized Approx. Weight: 4.0~40.0kg Battery Type: Lithium Iron Phosphate Intended Use: Golf Cart Battery