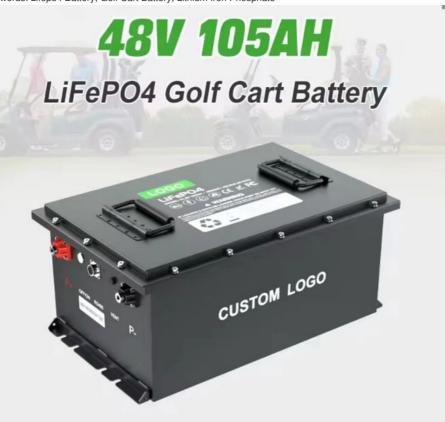

### 58.4V 100ah 105ah 200ah Golf Cart LiFePO4 Lithium Ion Electric Battery Pack 51.2V Deep Cycle IP64

### **Product Specification**

| Highlight:                        | 58.4V Golf Cart LiFePO4 Battery Pack, |
|-----------------------------------|---------------------------------------|
| <ul> <li>Availability:</li> </ul> | In Stock                              |
| • Size:                           | 472*334*243mm                         |
| Application:                      | Golf Carts                            |
| Product Name:                     | Golf Cart Battery                     |
| Cycle Life:                       | >4000 Cycles                          |
| Weight:                           | Approx.44.7kg                         |
| Warranty:                         | 10 Year                               |
| Charge Voltage:                   | 58.4V                                 |
|                                   |                                       |

### **Product Description:**

Our Lithium Iron Phosphate Golf Cart Battery is a popular choice among golf cart owners due to its high performance and long-lasting durability. Weighing in at approximately 44.7kg, this battery is lightweight and easy to transport.