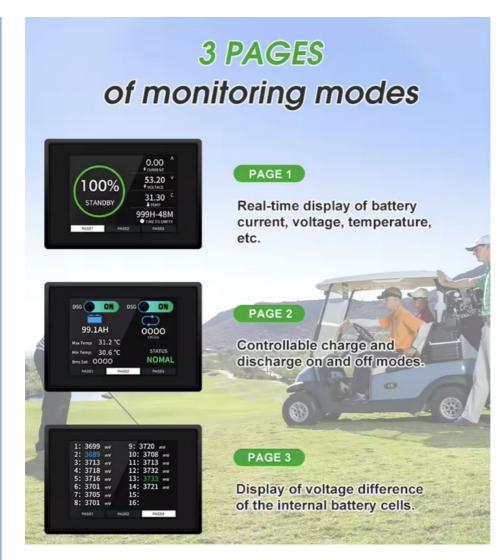

omization:**

Customize your enook Golf Cart Battery with our product customization services. Our Lithium Ion 72v battery pack is available in stock and comes with certification including CE, ROHS, FCC, UN38.3, and MSDS. The Golf Cart Battery has a cut-off voltage of 40V, and a size of 472\*334\*243mm.

With our customization services, you can choose the weight of your battery pack, which ranges from approximately 4.0 to 40.0kg. The battery is rechargeable and has a storage temperature range of 0-45.

## 58.4V 22A LiFePO4 Battery **Dedtiacted Charger**



# Why Choose Us?



ODM/OEM



Grade A+ Quality Brand New Only





No MOQ/Sample Order Welcome

Application

Widely



Strong Packing & Quick Shiping in 3-7 Days

Factory



Save More Shipng Cost DAP Shiping Terms

**Direct Price** 

¥



### Support and Services:

Our Lithium Ion Golf Cart Battery product comes with comprehensive technical support and services to ensure the best performance and longevity of your battery. Our team of experts is available to provide assistance with installation, troubleshooting, and maintenance. We offer regular firmware updates to ensure your battery is always up-to-date and functioning optimally. Additionally, we offer battery testing and diagnosis services to help identify any potential issues before they become major problems. Contact us today to learn more about our technical support and services for our Lithium Ion Golf Cart Battery product.