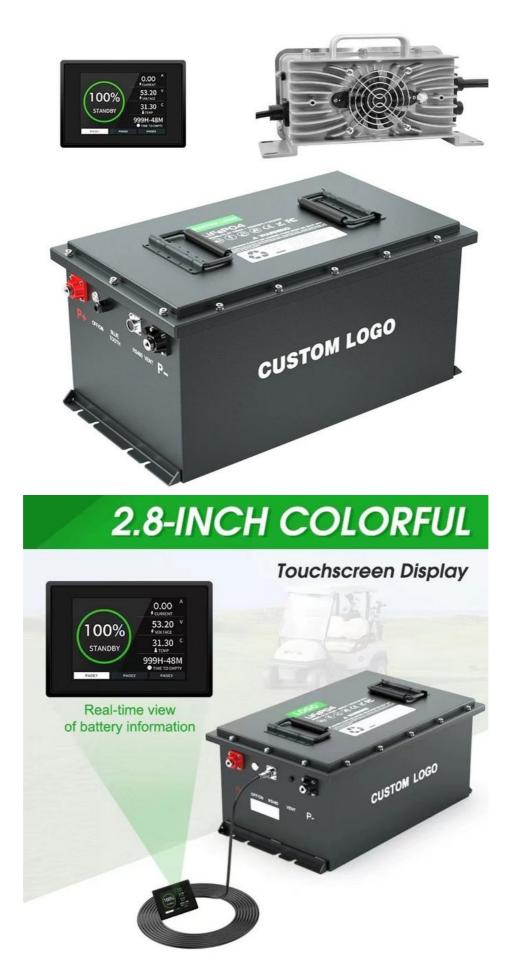

e its lightweight design, this battery is incredibly powerful, with a peak discharge current of 300A and a charge voltage of 58.4V. This means that it can provide reliable and consistent power to your golf cart, allowing you to enjoy your game without any interruptions. The Enook Golf Cart Battery is perfect for a range of different application occasions and scenarios. Whether you are a professional golfer, a golf course owner, or simply enjoy playing golf with friends, this battery is an excellent choice. It is also ideal for golf cart rental companies, who need a reliable battery that can withstand frequent use and heavy loads. With its long-lasting performance and durable design, the Enook Golf Cart Battery is the perfect choice for anyone who needs reliable power for their golf cart.



### **Customization:**

Customize your enook Golf Cart Battery with our product customization services. Our Lithium Ion 72v battery pack is available in stock and comes with certification including CE, ROHS, FCC, UN38.3, and MSDS. The Golf Cart Battery has a cut-off voltage of 40V, and a size of 472\*334\*243mm.

With our customization services, you can choose the weight of your battery pack, which ranges from approximately 4.0 to 40.0kg. The battery is rechargeable and has a storage temperature range of 0-45.

## 58.4V 22A LiFePO4 Battery **Dedtiacted Charger**



# Why Choose Us?



ODM/OEM



Grade A+ Quality Brand New Only





No MOQ/Sample Order Welcome

Application

Widely



Strong Packing & Quick Shiping in 3-7 Days

Factory



Save More Shipng Cost DAP Shiping Terms

**Direct P