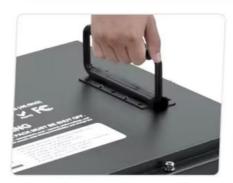

## PRODUCT DETAILS

Easy to carry with handles

Help to vent internal gases

Intelligent one-button control ON/OFF

Metal material is more sturdy