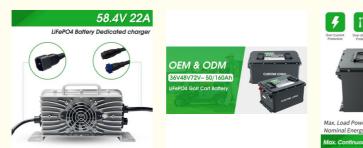

## 58.4V 22A LiFePO4 Battery **Dedtiacted Charger**

| Vanufacturer                       | ChangSha Enook Technology Co., Ltd. (golf cart battery)         |       |       |       |  |
|------------------------------------|-----------------------------------------------------------------|-------|-------|-------|--|
| Voltage                            | 36V 48V 60V 72V (optional)                                      |       |       |       |  |
| Capacity                           | 72Ah                                                            | 105Ah | 160Ah | 200Ah |  |
| Continuous<br>Discharge<br>Current | 150A                                                            | 250A  | 300A  | 300A  |  |
| Peak Discharge<br>Current          | 300A                                                            | 600A  | 600A  | 800A  |  |
| Certification                      | CE, UN38.3, MSDS, DGM Report                                    |       |       |       |  |
| Cycle Life                         | ≥80% capacity after 3500 times                                  |       |       |       |  |
| Varranty 5 years                   |                                                                 |       |       |       |  |
| Charger                            | Built-in waterproof charger (optional)                          |       |       |       |  |
| Optional functions                 | BT, buzzers, heating, Communication Protocol, GPS etc.          |       |       |       |  |
| Application                        | Golf Cart/Cleaning Car/sightseeing car/patrol car/low speed car |       |       |       |  |