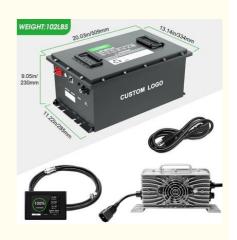

### More Images

200ah Golf Cart LiFePO4 Battery Pack

Max. Load Power: 10240W Nominal Energy: 5376Wh Max. Continuous Discharge Current: 200A

## Max. Load Power: **10240W** Nominal Energy: **5376Wh**

Protection

Max. Continuous Discharge Current: 200A