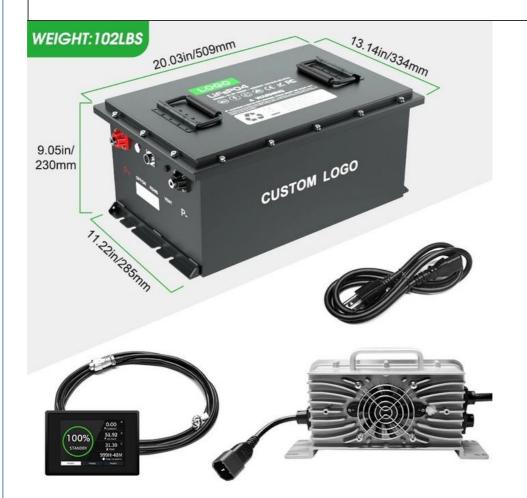

### More Images

200ah Golf Cart LiFePO4 Battery Pack

Max. Load Power: 10240W Nominal Energy: 5376Wh Max. Continuous Discharge Current: 200A

## Max. Load Power: **10240W** Nominal Energy: **5376Wh**

Protection

Max. Continuous Discharge Current: 200A

## 58.4V 22A LiFePO4 Battery **Dedtiacted Charger**