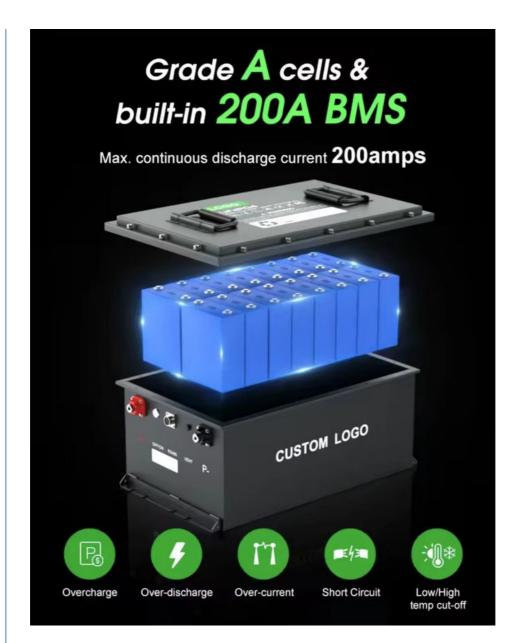

#### Features:

Product Name: Lithium Ion Golf Cart Battery Battery cells: Grade A Automatic Cells Peak discharge current: 300A Continuous Discharge Current: 150A Advantages: Ultra Safe With Smart BMS Sizes: Customized Approx. Weight: 4.0~40.0kg Battery Type: Lithium Iron Phosphate Intended Use: Golf Cart Battery

Protection

Protection

**Cutoff Protection** 