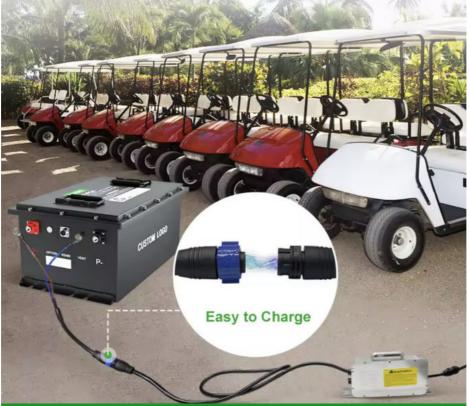

reliable battery that can withstand frequent use and heavy loads. With its long-lasting performance and durable design, the Enook Golf Cart Battery is the perfect choice for anyone who needs reliable power for their golf cart.



### **Customization:**

Customize your enook Golf Cart Battery with our product customization services. Our Lithium Ion 72v battery pack is available in stock and comes with certification including CE, ROHS, FCC, UN38.3, and MSDS. The Golf Cart Battery has a cut-off voltage of 40V, and a size of 472\*334\*243mm.

With our customization services, you can choose the weight of your battery pack, which ranges from approximately 4.0 to 40.0kg. The battery is rechargeable and has a storage temperature range of 0-45.

## 58.4V 22A LiFePO4 Battery **Dedtiacted Charger**



# Why Choose Us?



ODM/OEM



Grade A+ Quality Brand New Only





No MOQ/Sample Order Welcome

Application

Widely



Strong Packing & Quick Shiping in 3-7 Days

Factory



Save More Shipng Cost DAP Shiping Terms

**Direct Price** 

¥



### Support and Services:

Our Lithium Ion Golf Cart Battery product comes with comprehensive technical support and services to ensure the best performance and longevity of your battery. Our team of experts is available to provide assistance with installation, troubleshooting, and maintenance. We offer regular firmware updates to ensure your battery is always up-to-date and functioning optimally. Additionally, we offer battery testing and diagnosis services to help identify any potential issues before they become major problems. Contact us today to lea