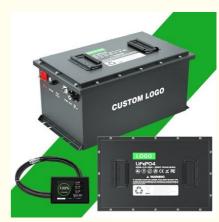

## IP67 Lithium Iron Phosphate Battery Golf Cart Lifepo4 Lithium Ion Battery Pack 51.2v Deep Cycle

## **Basic Information**

- Place of Origin:
- Brand Name:
- Certification:
- Model Number:

| enook                   |   |
|-------------------------|---|
| CE ROHS FCC UN38 .3 MSD | 3 |

Golf Cart Battery

## **Product Specification**

| Weight:               | Approx.44.7kg                                                                                                        |
|-----------------------|----------------------------------------------------------------------------------------------------------------------|
| Application:          | Golf Carts                                                                                                           |
| Cut-Off Voltage:      | 40V                                                                                                                  |
| Charge Voltage:       | 58.4V                                                                                                                |
| Rechargeable:         | Yes                                                                                                                  |
| Peak Discharge Currer | nt:300A                                                                                                              |
| Product Name:         | Golf Cart Battery                                                                                                    |
| Availability:         | In Stock                                                                                                             |
| • Highlight:          | lifepo4 lithium ion Golf Cart Battery,<br>Golf Cart Lithium Ion Battery Pack,<br>IP67 Lithium Iron Phosphate Battery |