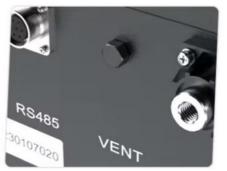

# PRODUCT DETAILS

Easy to carry with handles

Help to vent internal gases

Intelligent one-button control ON/OFF

Metal material is more sturdy