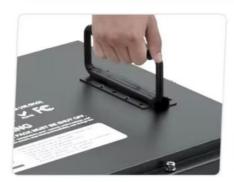

# PRODUCT DETAILS

Easy to carry with handles

Help to vent internal gases

Intelligent one-button control ON/OFF

Metal material is more sturdy