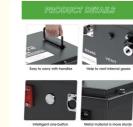

# PRODUCT DETAILS

Easy to carry with handles

Help to vent internal gases

Intelligent one-button control ON/OFF

Metal material is more sturdy