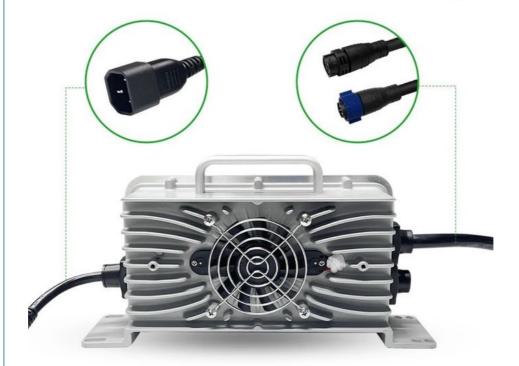

| M8 Nut          | M8 Nut          | M8 Nut      | M8 Nut      | M8 Nut          |
| Protection Level                                  | IP67            | IP65            | IP65        | IP65        | IP65            |
| Dimensions(mm)                                    | 547*334*2<br>45 | 457*298*25<br>3 | 465*243*228 | 675*325*260 | 674*338*2<br>75 |
| Weight                                            | 48.3kg          | 49kg            | 32kg        | 71kg        | 72.8kg          |
| Communication<br>Protocol                         | CAN/RS48<br>5   | RS485           | RS485       | CAN/RS485   | CAN/RS          |

## DESIGNED SPECIFICALLY FOR GOLF CARTS

## Powering faster and longer for your golf cart!



## LiFePO4 Battery Dedicated charger





#### **Applications:**

This Golf Cart Battery is available in stock, making it a convenient option for your power needs. Weighing approximately 44.7kg, this lightweight battery pack can be easily installed in your golf cart, adding to its convenience. The cut-off voltage of this Lithium Ion battery is 40V, making it a highly efficient and reliable power source.

The enook Golf Cart Battery is perfect for a range of applications and scenarios. It is an ideal power source for golf carts, providing longlasting power supply to help you cover more distance with ease. This battery pack is also a great option for electric vehicles, bikes, and scooters. It can be used for outdoor activities such as camping, hiking, and boating as well.

The 72v battery pack is suitable for a wide range of app