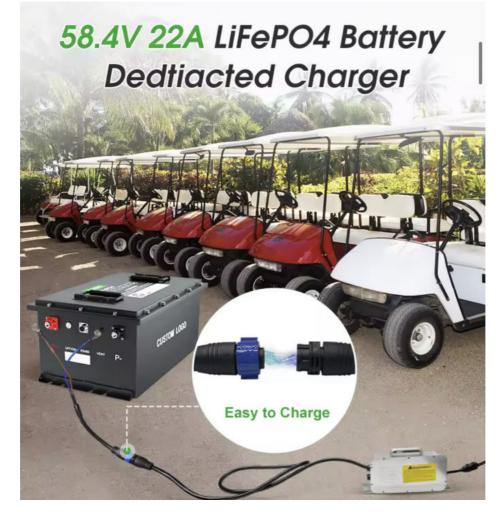

With a cycle life of over 4000 cycles, the Lithium Ion Golf Cart Battery is a durable and reliable choice for golf cart owners. This battery's long lifespan ensures that you will not have to replace it frequently, which can save you money in the long run.

The Lithium Ion Golf Cart Battery is an ideal choice for golf cart owners who want to upgrade their battery's performance. This battery pack is designed to provide consistent power that can meet the demands of any golf course.

If you are looking for a high-quality golf cart battery that can provide reliable power for your golf cart, the Lithium Ion Golf Cart Battery is the perfect choice. Its Lithium Iron Phosphate technology, customized sizes, and grade A automatic cells make it a superior choice over traditional lead-acid batteries.





# **48V 105AH** LiFePO4 Golf Cart Battery

CUSTOM LOGO

#### Features:

Product Name: Lithium Ion Golf Cart Battery Warranty: 10 Year Environmentally Friendly: Yes Sizes: Customized Cut-Off Voltage: 40V Keywords: Lifepo4 Battery Golf Cart Battery 72v battery pack Golf Cart Battery Golf Cart Battery

| Nominal Voltage                                   | 51.2V           | 51.2V           | 51.2V       | 51.2V       | 76.8V           |
|---------------------------------------------------|-----------------|-----------------|-------------|-------------|-----------------|
| Nominal Capacity                                  | 105Ah           | 105Ah           | 65Ah        | 150Ah       | 105Ah           |
| Rated Energy                                      | 5370Wh          | 5370Wh