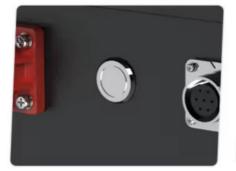

# PRODUCT DETAILS

Easy to carry with handles

Help to vent internal gases

Intelligent one-button control ON/OFF

Metal material is more sturdy