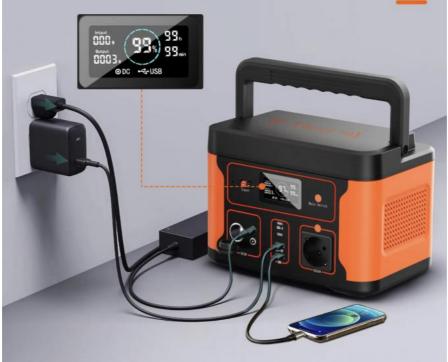

# **Real time smart display** to show device condition

One of the special features of this Portable Power Station is its Type C port, which allows you to charge your devices faster and more efficiently. It also has a built-in flashlight, which comes in handy during emergencies or when you need to navigate through dark areas. The RV port and cigar lighter are also included, making it a versatile power source for your outdoor activities.