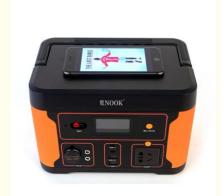

# **Real time smart display** to show device condition

One of the special features of this Portable Power Station is its Type C port, which allows you to charge your devices faster and more efficiently. It also has a built-in flashlight, which comes in handy during emergencies or when you need to navigate through dark areas. The RV port and cigar lighter are also included, making it a versatile power source for your outdoor activities.