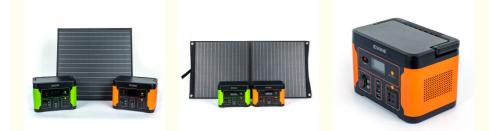

# More Images

### **Customization:**

Our portable power station can be powered through AC Adaptor, Solar Panel, or other power sources, making it suitable for a variety of situations. It has a voltage range of AC110~220V and model number LA1000W.