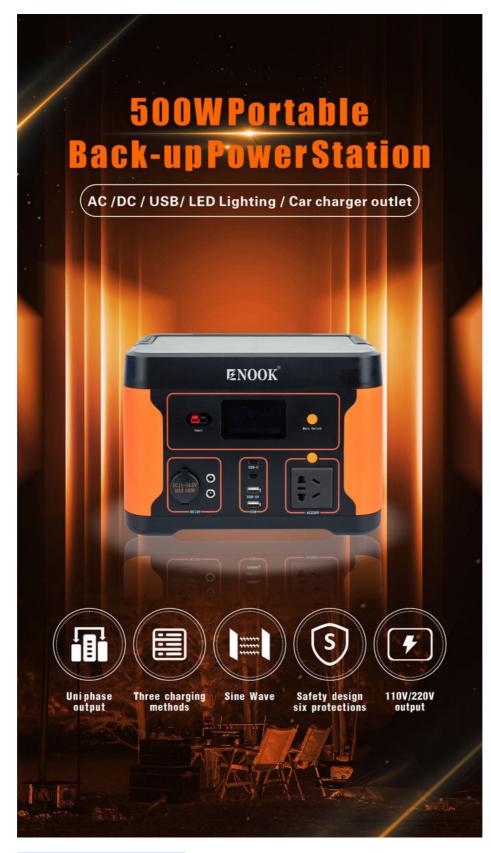

#### **Product Description:**

The product size of 9.84\*5.51\*6.69in/ 250\*140\*170mm makes it compact and easy to carry with you wherever you go. It is also equipped with a Pure Sine Wave inverter type, which ensures that the power output is stable and safe for your devices.

One of the special features of this Portable Power Station is its Type C port, which allows you to charge your devices faster and more efficiently. It also has a built-in flashlight, which comes in handy during emergencies or when you need to navigate through dark areas. The RV port and cigar lighter are also included, making it a versatile power source for your outdoor activities.

The Portable Power Station can be used in a wide range of temperatures, with a discharge temperature range of -4-113°F/-20-45°C. This means that you can rely on it even in extreme weather conditions.

Overall, the Outdoor Portable Emergency Power Station is a must-have for anyone who enjoys spending time outdoors and needs a reliable power source. Its high capacity Lithium-ion battery, compact size, and special features make it a top choice for outdoor enthusiasts